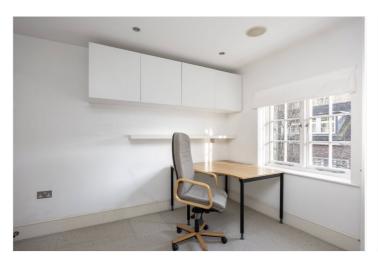

#### **DESCRIPTION:**

This immaculately presented property forms part of an exclusive collection of houses in Forge Lane, a cul-desac built in 2006 in the period style.

The house is entered through a charming enclosed front garden with a sunny southerly aspect. Through the front door a welcoming entrance hall greets you with utility cupboard and downstairs loo. On the right-hand side is the impressive kitchen/dining room, complete with high-end integrated appliances and ample storage. At the rear is the wonderful reception room with vaulted ceilings, fireplace and beautiful wood flooring. Adjacent is the bright and airy garden room, with large skylight and floor to ceiling glass doors allowing for an abundance of natural light. Through the doors is a pretty patio garden with westerly aspect, mature shrubs and trees. Completing the ground floor is the third bedroom which could just as easily be used as a study and/or family room.