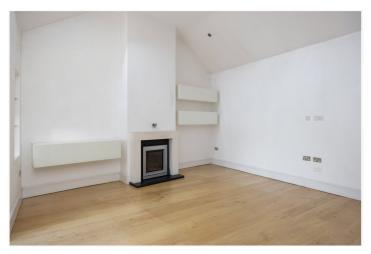

#### **DESCRIPTION:**

This immaculately presented property forms part of an exclusive collection of houses in Forge Lane, a cul-desac built in 2006 in the period style.

The house is entered through a charming enclosed front garden with a sunny southerly aspect. Through the front door a welcoming entrance hall greets you with utility cupboard and downstairs loo. On the right-hand side is the impressive kitchen/dining room, complete with high-end integrated appliances and ample storage. At the rear is the wonderful reception room with vaulted ceilings, fireplace and beautiful wood flooring. Adjacent is the bright and airy garden room, with large skylight and floor to ceiling glass doors allowing for an abundance of natural light. Through the doors is a pretty patio garden with westerly aspect, mature shrubs and trees. Completing the ground floor is the third bedroom which could just as easily be used as a study and/or family room.