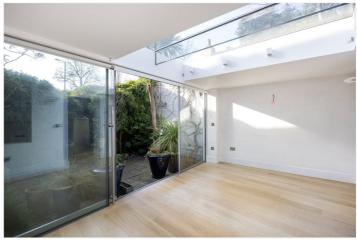

#### **DESCRIPTION:**

This immaculately presented property forms part of an exclusive collection of houses in Forge Lane, a cul-desac built in 2006 in the period style.

The house is entered through a charming enclosed front garden with a sunny southerly aspect. Through the front door a welcoming entrance hall greets you with utility cupboard and downstairs loo. On the right-hand side is the impressive kitchen/dining room, complete with high-end integrated appliances and ample storage. At the rear is the wonderful reception room with vaulted ceilings, fireplace and beautiful wood flooring. Adjacent is the bright and airy garden room, with large skylight and floor to ceiling glass doors allowing for an abundance of natural light. Through the doors is a pretty patio garden with westerly aspect, mature shrubs and trees. Completing the ground floor is the third bedroom which could just as easily be used as a study and/or family room.