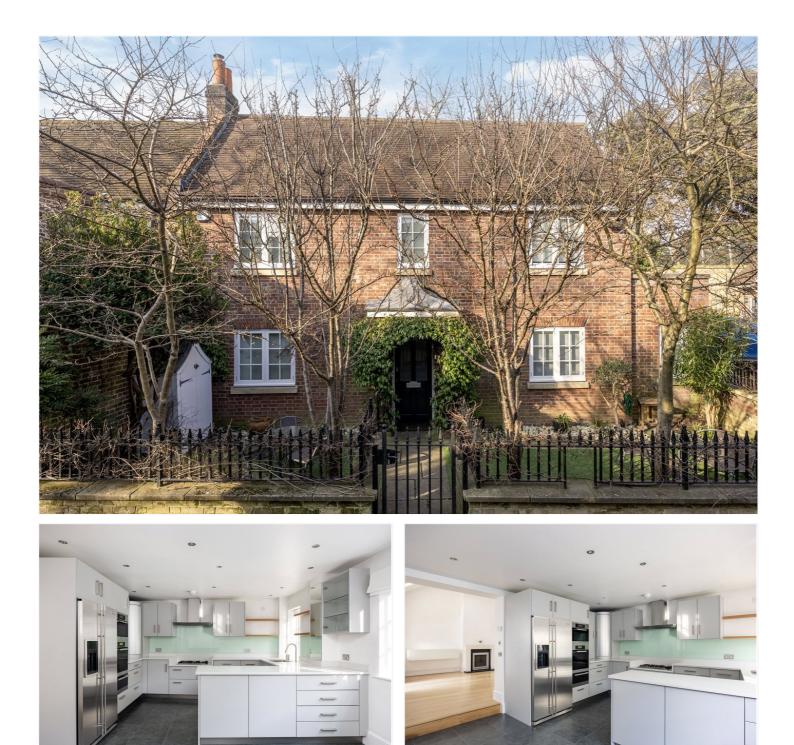

#### **DESCRIPTION:**

This immaculately presented property forms part of an exclusive collection of houses in Forge Lane, a cul-desac built in 2006 in the period style.

The house is entered through a charming enclosed front garden with a sunny southerly aspect. Through the front door a welcoming entrance hall greets you with utility cupboard and downstairs loo. On the right-hand side is the impressive kitchen/dining room, complete with high-end integrated appliances and ample storage. At the rear is the wonderful reception room with vaulted ceilings, fireplace and beautiful wood flooring. Adjacent is the bright and airy garden room, with large skylight and floor to ceiling glass doors allowing for an abundance of natural light. Through the doors is a pretty patio garden with westerly aspect, mature shrubs and trees. Completing the ground floor is the third bedroom which could just as easily be used as a study and/or family room.