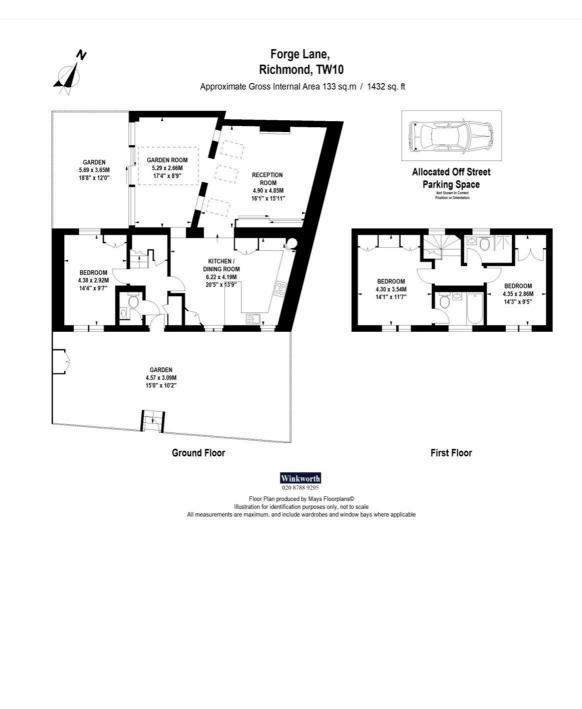

This floorplan is for illustration purposes only and is not to scale. The position and size of doors, windows, appliances and other features are approximate.

Deposit: 1 week's rent

Holding Deposit: 5 weeks rent