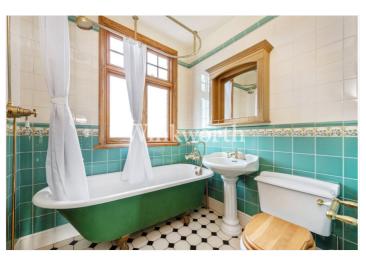

On the first floor are three bedrooms, two of which benefit from feature fireplaces and fitted wardrobes. The family bathroom has been sympathetically designed to complement the character and age of the house, complete with a roll-top bath. The loft has been converted into a fantastic 17'9"x16'2" principal bedroom with a Juliet balcony, generous eaves storage, and real oak veneer flooring. Additionally, there is an en-suite shower room with bespoke maple fitted units and a black granite worktop. The fitted wardrobes in the three double bedrooms have been fitted by 'Hammond'.