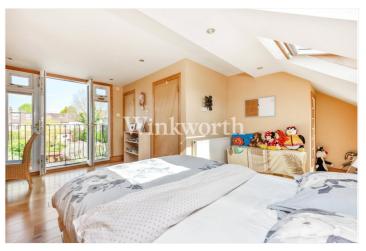

On the first floor are three bedrooms, two of which benefit from feature fireplaces and fitted wardrobes. The family bathroom has been sympathetically designed to complement the character and age of the house, complete with a roll-top bath. The loft has been converted into a fantastic 17'9"x16'2" principal bedroom with a Juliet balcony, generous eaves storage, and real oak veneer flooring. Additionally, there is an en-suite shower room with bespoke maple fitted units and a black granite worktop. The fitted wardrobes in the three double bedrooms have been fitted by 'Hammond'.