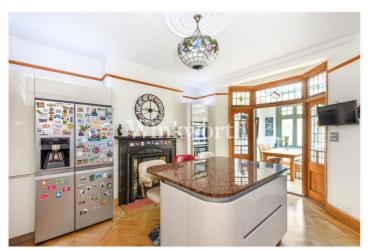

The ground floor benefits from a spacious front reception room with a high ceiling, and bay windows. In the middle of the house is a stunning eat-in kitchen with skilfully fitted bespoke modern high-end handleless units with soft close door feature, a granite worktop, integrated appliances, and a centre island. Both the kitchen and reception rooms boast imposing gas fireplaces. Original stained glass double doors guide into a large orangery with underfloor heating, used as a dining area and an informal space to unwind. Both rooms enjoy lovely wooden parquet flooring. You will also find a tessellated tiled entrance hall with partly embossed wallpaper, adding a charm to the property.