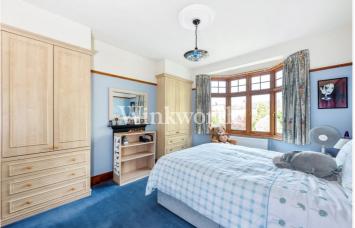

On the first floor are three bedrooms, two of which benefit from feature fireplaces and fitted wardrobes. The family bathroom has been sympathetically designed to complement the character and age of the house, complete with a roll-top bath. The loft has been converted into a fantastic 17'9"x16'2" principal bedroom with a Juliet balcony, generous eaves storage, and real oak veneer flooring. Additionally, there is an en-suite shower room with bespoke maple fitted units and a black granite worktop. The fitted wardrobes in the three double bedrooms have been fitted by 'Hammond'.