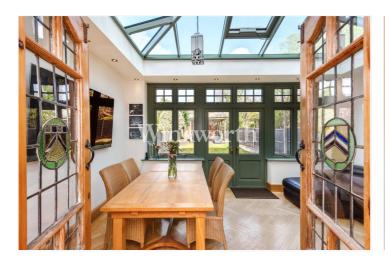

The ground floor benefits from a spacious front reception room with a high ceiling, and bay windows. In the middle of the house is a stunning eat-in kitchen with skilfully fitted bespoke modern high-end handleless units with soft close door feature, a granite worktop, integrated appliances, and a centre island. Both the kitchen and reception rooms boast imposing gas fireplaces. Original stained glass double doors guide into a large orangery with underfloor heating, used as a dining area and an informal space to unwind. Both rooms enjoy lovely wooden parquet flooring. You will also find a tessellated tiled entrance hall with partly embossed wallpaper, adding a charm to the property.