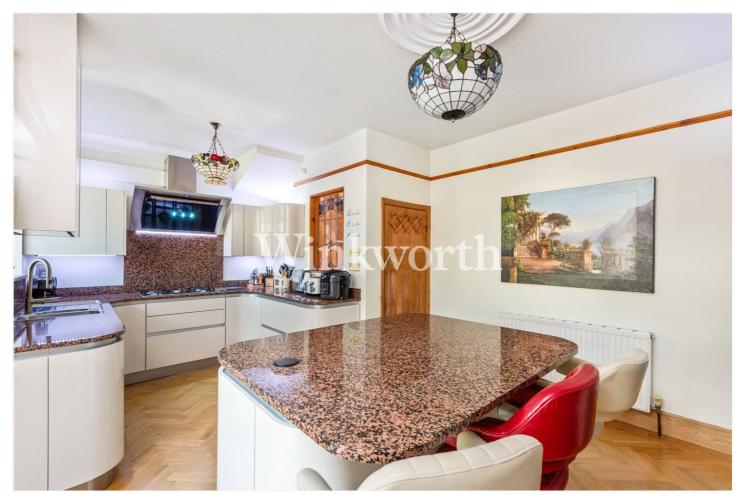

The ground floor benefits from a spacious front reception room with a high ceiling, and bay windows. In the middle of the house is a stunning eat-in kitchen with skilfully fitted bespoke modern high-end handleless units with soft close door feature, a granite worktop, integrated appliances, and a centre island. Both the kitchen and reception rooms boast imposing gas fireplaces. Original stained glass double doors guide into a large orangery with underfloor heating, used as a dining area and an informal space to unwind. Both rooms enjoy lovely wooden parquet flooring. You will also find a tessellated tiled entrance hall with partly embossed wallpaper, adding a charm to the property.