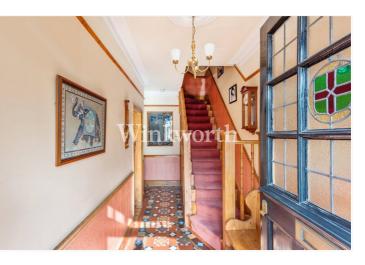

The ground floor benefits from a spacious front reception room with a high ceiling, and bay windows. In the middle of the house is a stunning eat-in kitchen with skilfully fitted bespoke modern high-end handleless units with soft close door feature, a granite worktop, integrated appliances, and a centre island. Both the kitchen and reception rooms boast imposing gas fireplaces. Original stained glass double doors guide into a large orangery with underfloor heating, used as a dining area and an informal space to unwind. Both rooms enjoy lovely wooden parquet flooring. You will also find a tessellated tiled entrance hall with partly embossed wallpaper, adding a charm to the property.