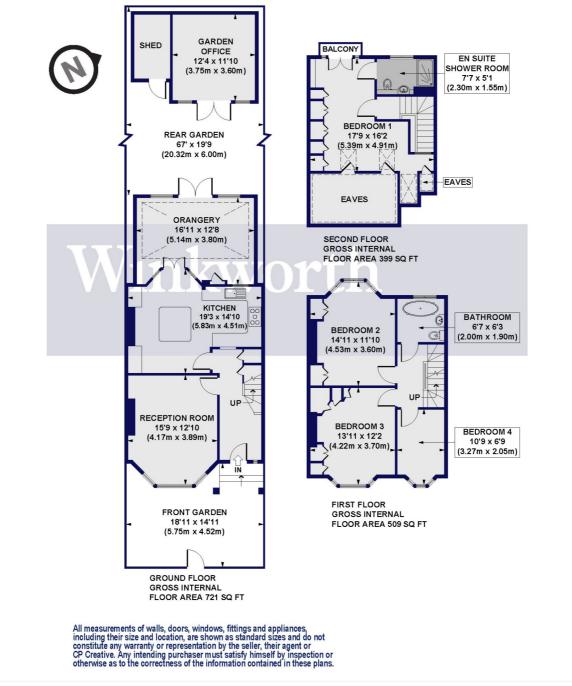

#### **Broomfield Avenue, N13**

Approx. Gross Internal Floor Area 1630sq. ft / 151.43 sq. m (Excluding Garden Office)

This floorplan is for illustration purposes only and is not to scale. The position and size of doors, windows, appliances and other features are approximate.