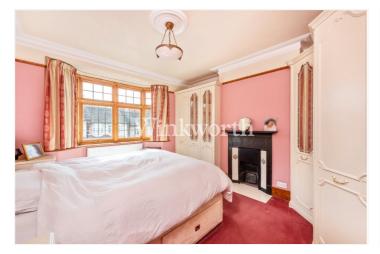

On the first floor are three bedrooms, two of which benefit from feature fireplaces and fitted wardrobes. The family bathroom has been sympathetically designed to complement the character and age of the house, complete with a roll-top bath. The loft has been converted into a fantastic 17'9"x16'2" principal bedroom with a Juliet balcony, generous eaves storage, and real oak veneer flooring. Additionally, there is an en-suite shower room with bespoke maple fitted units and a black granite worktop. The fitted wardrobes in the three double bedrooms have been fitted by 'Hammond'.