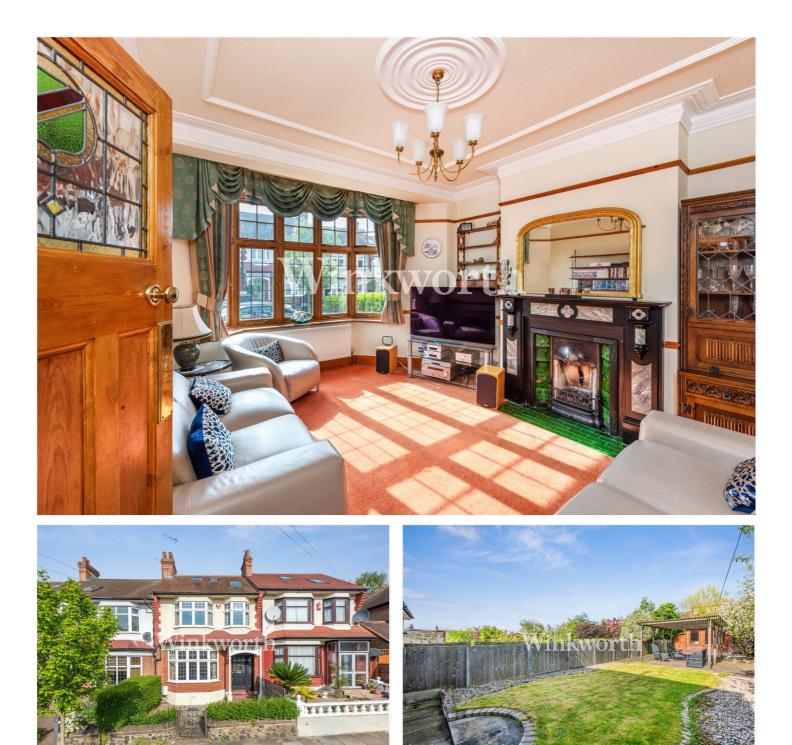

### **DESCRIPTION:**

A beautiful family home situated in a desirable location close to Palmers Green overground station (to Moorgate) and Broomfield Park. Arranged over three floors, the property boasts 1630 Sq.ft of spacious accommodation, successfully blending a wealth of charm and character with modern features. Offered for sale with no onward chain.

The ground floor benefits from a spacious front reception room with a high ceiling, and bay windows. In the middle of the house is a stunning eat-in kitchen with skilfully fitted bespoke modern high-end handleless units with soft close door feature, a granite worktop, integrated appliances, and a centre island. Both the kitchen and reception rooms boast imposing gas fireplaces. Original stained glass double doors guide into a large orangery with underfloor heating, used as a dining area and an informal space to unwind. Both rooms enjoy lovely wooden parquet flooring. You will also find a tessellated tiled entrance hall with partly embossed wallpaper, adding a charm to the property.

Outside, the property 67' long westerly aspect rear garden complete with a garden/office that could also be utilised as a gym or games room.

Viewing is advised to fully appreciate the light and space offered by this lovely property.