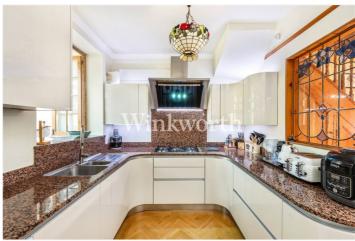

The ground floor benefits from a spacious front reception room with a high ceiling, and bay windows. In the middle of the house is a stunning eat-in kitchen with skilfully fitted bespoke modern high-end handleless units with soft close door feature, a granite worktop, integrated appliances, and a centre island. Both the kitchen and reception rooms boast imposing gas fireplaces. Original stained glass double doors guide into a large orangery with underfloor heating, used as a dining area and an informal space to unwind. Both rooms enjoy lovely wooden parquet flooring. You will also find a tessellated tiled entrance hall with partly embossed wallpaper, adding a charm to the property.