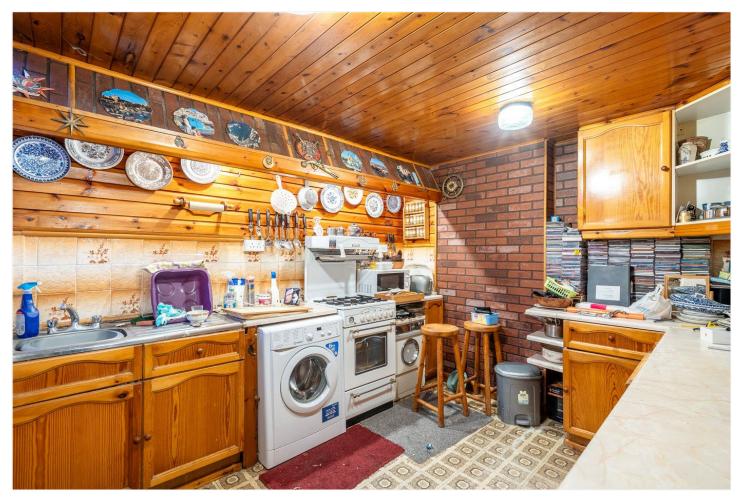

The accommodation includes a bay-fronted reception room, a separate dining room, and a spacious kitchen, all retaining original character details. The first floor comprises three well-sized bedrooms and a family bathroom, while the second floor features an additional bedroom and access to an attic space, ideal for conversion (subject to planning permission). The garden extends over 48 feet, offering plenty of scope for landscaping or extension.