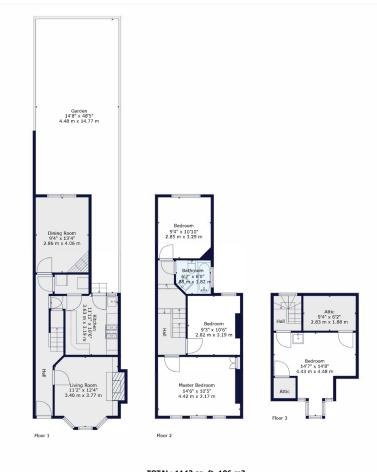

Winkworth

TOTAL: 1142 sq. ft, 106 m2
FLOOR 1: 486 sq. ft, 45 m2, FLOOR 2: 472 sq. ft, 44 m2, FLOOR 3: 184 sq. ft, 17 m2
EXCLUDED AREAS: GARDEN: 541 sq. ft, 50 m2, FIREPLACE: 7 sq. ft, 1 m2, LOW CEILING: 71 sq. ft, 6 m2

All measurements of walls, doors, windows, fittings and appliances, including their size and location, are shown as standard sizes and do not constitute any warranty or representation by the seller, their agent or Winkworth. Any intending purchaser must satisfy himself by inspection or otherwise as to the correctness of the information contained in these plans. This plans is for illustrative purposes only and should be used as such by any copequity purchasers.

This floorplan is for illustration purposes only and is not to scale. The position and size of doors, windows, appliances and other features are approximate.

Streatham | 020 8769 6699 | streatham@winkworth.co.uk