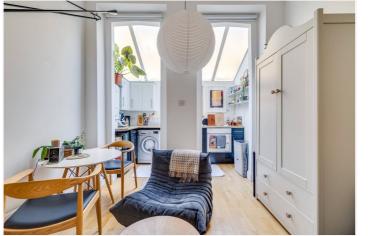

As you step into the property, you're immediately welcomed into a thoughtfully designed open-plan studio space with impressive ceiling height of over three metres, which enhances the feeling of openness and airiness. A striking exposed brick fireplace provides a warm focal point to the room, while tall sash windows allow natural light to pour in throughout the day. The sleeping area is defined by a bespoke four-poster frame, lending the room a subtle architectural edge and offering visual separation within the open layout. Across from the bed, a smartly positioned lounge area features ultra-comfortable low-slung chairs perfect for reading, relaxing, or entertaining.

Tucked just beyond the living space is a compact yet well-equipped kitchen, cleverly arranged to make the most of its footprint. The kitchen benefits from high ceilings, ample cabinetry, a washing machine, built-in oven and hob, and a glass ceiling that floods the area with natural light.