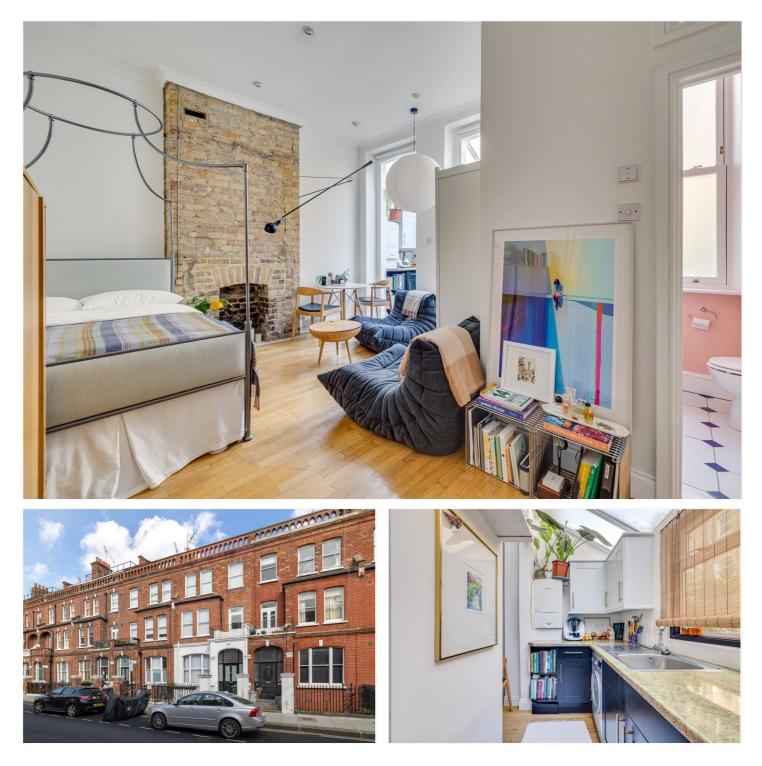

## PERHAM ROAD, W14 **€1,600 PER MONTH**

Tucked away on the sought-after Perham Road in the heart of Barons Court, this charming ground floor studio apartment is a beautifully curated space that offers both character and comfort in equal measure.

## Winkworth

for every step...

winkworth.co.uk

Set within a handsome Victorian terrace, the flat blends period elegance with contemporary design to create a bright and inviting home that feels both stylish and practical.

As you step into the property, you're immediately welcomed into a thoughtfully designed open-plan studio space with impressive ceiling height of over three metres, which enhances the feeling of openness and airiness. A striking exposed brick fireplace provides a warm focal point to the room, while tall sash windows allow natural light to pour in throughout the day. The sleeping area is defined by a bespoke four-poster frame, lending the room a subtle architectural edge and offering visual separation within the open layout. Across from the bed, a smartly positioned lounge area features ultra-comfortable low-slung chairs perfect for reading, relaxing, or entertaining.

Tucked just beyond the living space is a compact yet well-equipped kitchen, cleverly arranged to make the most of its footprint. The kitchen benefits from high ceilings, ample cabinetry, a washing machine, built-in oven and hob, and a glass ceiling that floods the area with natural light.

The bathroom continues the flat's considered design approach, with soft pink walls, hexagonal floor tiles, and a minimalist pedestal sink and shower. The frosted sash window provides privacy without compromising on light, adding to the space's clean and calming atmosphere.

This studio has been curated with personality and purpose, from its stylish shelving system to its thoughtful use of art and decor. Every inch has been maximised to create a warm, inviting space that lives much larger than its square footage might suggest.