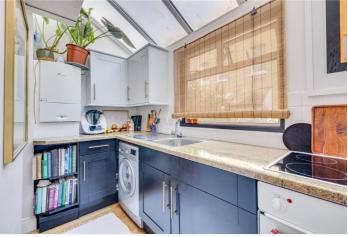

Tucked just beyond the living space is a compact yet well-equipped kitchen, cleverly arranged to make the most of its footprint. The kitchen benefits from high ceilings, ample cabinetry, a washing machine, built-in oven and hob, and a glass ceiling that floods the area with natural light.