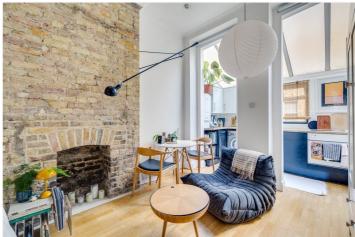

As you step into the property, you're immediately welcomed into a thoughtfully designed open-plan studio space with impressive ceiling height of over three metres, which enhances the feeling of openness and airiness. A striking exposed brick fireplace provides a warm focal point to the room, while tall sash windows allow natural light to pour in throughout the day. The sleeping area is defined by a bespoke four-poster frame, lending the room a subtle architectural edge and offering visual separation within the open layout. Across from the bed, a smartly positioned lounge area features ultra-comfortable low-slung chairs perfect for reading, relaxing, or entertaining.