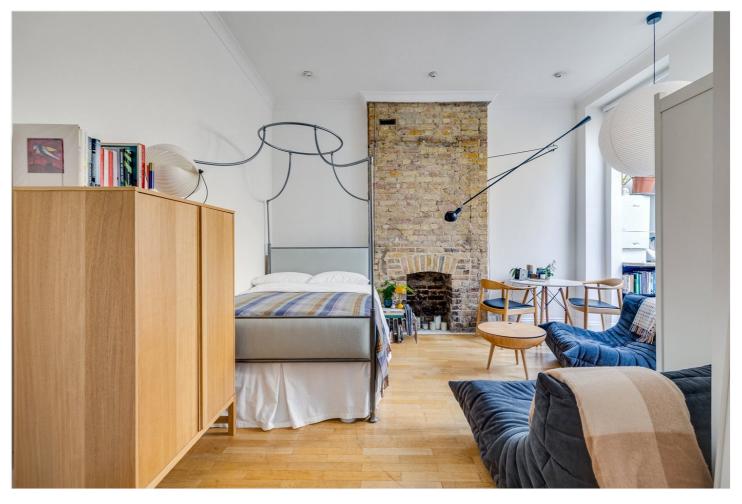

As you step into the property, you're immediately welcomed into a thoughtfully designed open-plan studio space with impressive ceiling height of over three metres, which enhances the feeling of openness and airiness. A striking exposed brick fireplace provides a warm focal point to the room, while tall sash windows allow natural light to pour in throughout the day. The sleeping area is defined by a bespoke four-poster frame, lending the room a subtle architectural edge and offering visual separation within the open layout. Across from the bed, a smartly positioned lounge area features ultra-comfortable low-slung chairs perfect for reading, relaxing, or entertaining.

This studio has been curated with personality and purpose, from its stylish shelving system to its thoughtful use of art and decor. Every inch has been maximised to create a warm, inviting space that lives much larger than its square footage might suggest.