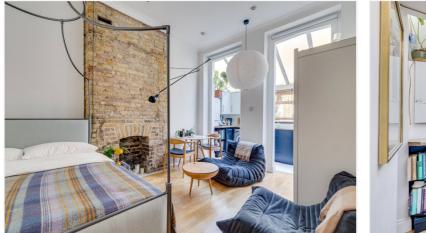

As you step into the property, you're immediately welcomed into a thoughtfully designed open-plan studio space with impressive ceiling height of over three metres, which enhances the feeling of openness and airiness. A striking exposed brick fireplace provides a warm focal point to the room, while tall sash windows allow natural light to pour in throughout the day. The sleeping area is defined by a bespoke four-poster frame, lending the room a subtle architectural edge and offering visual separation within the open layout. Across from the bed, a smartly positioned lounge area features ultra-comfortable low-slung chairs perfect for reading, relaxing, or entertaining.