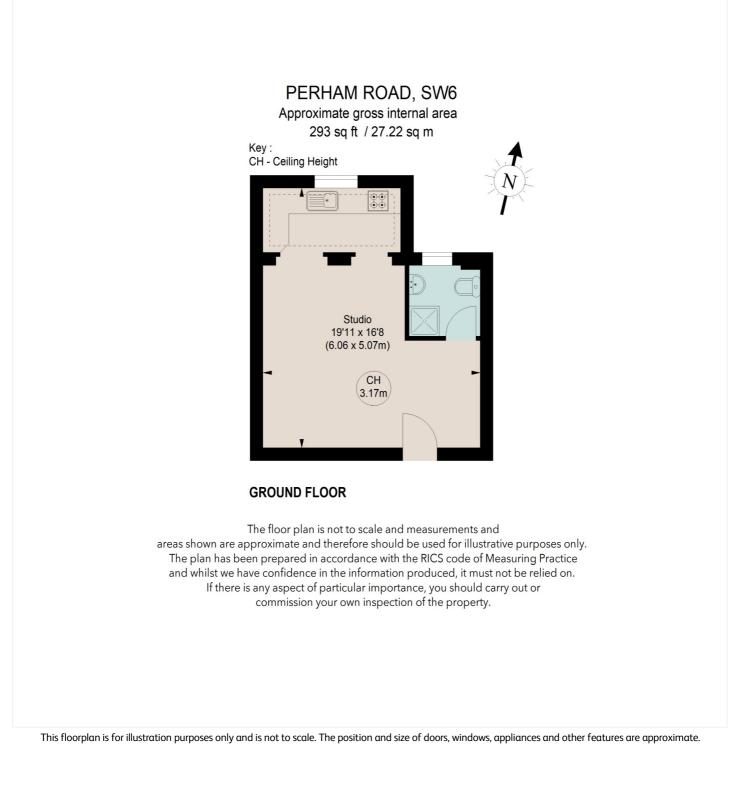

As you step into the property, you're immediately welcomed into a thoughtfully designed open-plan studio space with impressive ceiling height of over three metres, which enhances the feeling of openness and airiness. A striking exposed brick fireplace provides a warm focal point to the room, while tall sash windows allow natural light to pour in throughout the day. The sleeping area is defined by a bespoke four-poster frame, lending the room a subtle architectural edge and offering visual separation within the open layout. Across from the bed, a smartly positioned lounge area features ultra-comfortable low-slung chairs perfect for reading, relaxing, or entertaining.

Tucked just beyond the living space is a compact yet well-equipped kitchen, cleverly arranged to make the most of its footprint. The kitchen benefits from high ceilings, ample cabinetry, a washing machine, built-in oven and hob, and a glass ceiling that floods the area with natural light.

The bathroom continues the flat's considered design approach, with soft pink walls, hexagonal floor tiles, and a minimalist pedestal sink and shower. The frosted sash window provides privacy without compromising on light, adding to the space's clean and calming atmosphere.