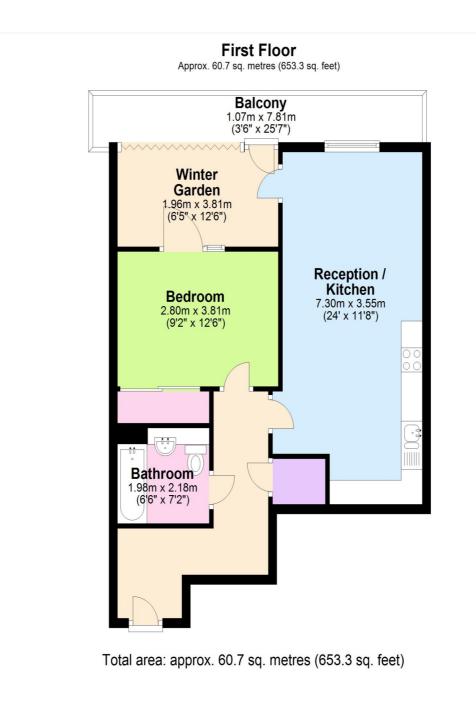

## **AT A GLANCE**

- first floor (with lift)
- c653 sq. ft
- winter garden balcony
- 24ft kitchen living room
- communal heating system
- Kent Wharf development

This floorplan is for illustration purposes only and is not to scale. The position and size of doors, windows, appliances and other features are approximate.