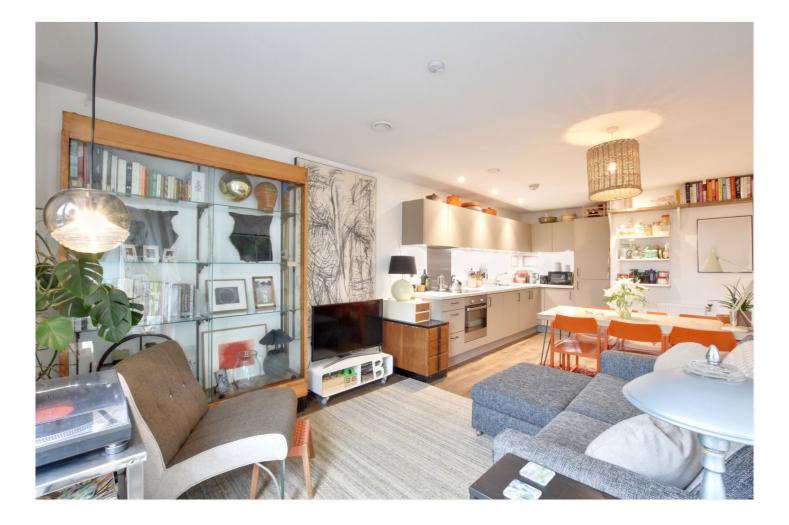

## **DESCRIPTION:**

A beautifully presented and larger than average, one bedroom first floor apartment, that measures circa 653 sq. ft and features not only a winter • stunning apartment garden balcony, but also an additional full width balcony!

In excellent condition throughout, the property briefly comprises a large • lovely condition entrance hallway with a walk in cupboard. There is a super 24ft living room with a bright aspect. The room has a well configured open plan kitchen area, with fitted white goods and plenty of storage. There is a good sized double bedroom with fitted wardrobes and a well presented family • extra full width balcony bathroom. Both the reception and the bedroom, open up onto the winter garden balcony, which in turn open up onto a superb full width balcony. Added features include a communal heating system, communal rood terrace, concierge service and a communal gymnasium. It's certainly worth • gym and concierge mentioning that the flat has a very reasonable service charge, compared to other flats and developments in the area.