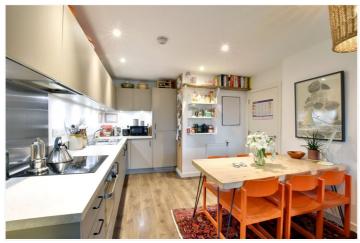

In excellent condition throughout, the property briefly comprises a large • lovely condition entrance hallway with a walk in cupboard. There is a super 24ft living room with a bright aspect. The room has a well configured open plan kitchen area, with fitted white goods and plenty of storage. There is a good sized double bedroom with fitted wardrobes and a well presented family • extra full width balcony bathroom. Both the reception and the bedroom, open up onto the winter garden balcony, which in turn open up onto a superb full width balcony. Added features include a communal heating system, communal rood terrace, concierge service and a communal gymnasium. It's certainly worth • gym and concierge mentioning that the flat has a very reasonable service charge, compared to other flats and developments in the area.