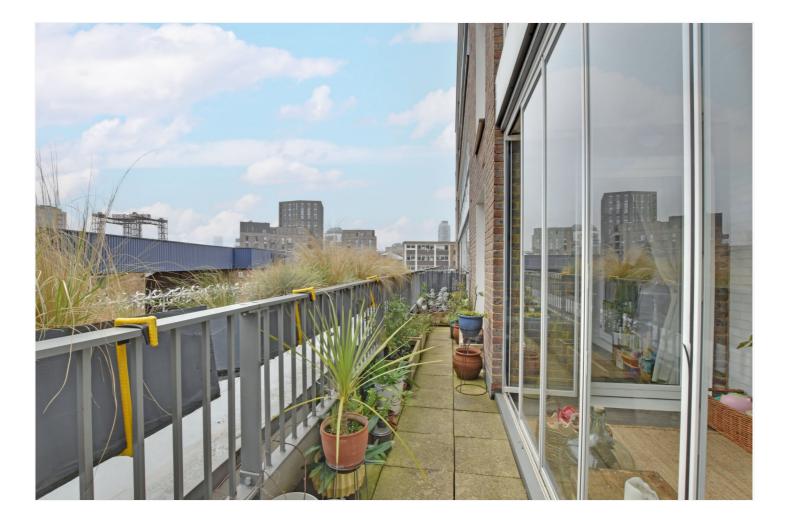

## **DESCRIPTION:**

A beautifully presented and larger than average, one bedroom first floor apartment, that measures circa 653 sq. ft and features not only a winter • stunning apartment garden balcony, but also an additional full width balcony!

In excellent condition throughout, the property briefly comprises a large • lovely condition entrance hallway with a walk in cupboard. There is a super 24ft living room with a bright aspect. The room has a well configured open plan kitchen area, with fitted white goods and plenty of storage. There is a good sized double bedroom with fitted wardrobes and a well presented family • extra full width balcony bathroom. Both the reception and the bedroom, open up onto the winter garden balcony, which in turn open up onto a superb full width balcony. Added features include a communal heating system, communal rood terrace, concierge service and a communal gymnasium. It's certainly worth • gym and concierge mentioning that the flat has a very reasonable service charge, compared to other flats and developments in the area.