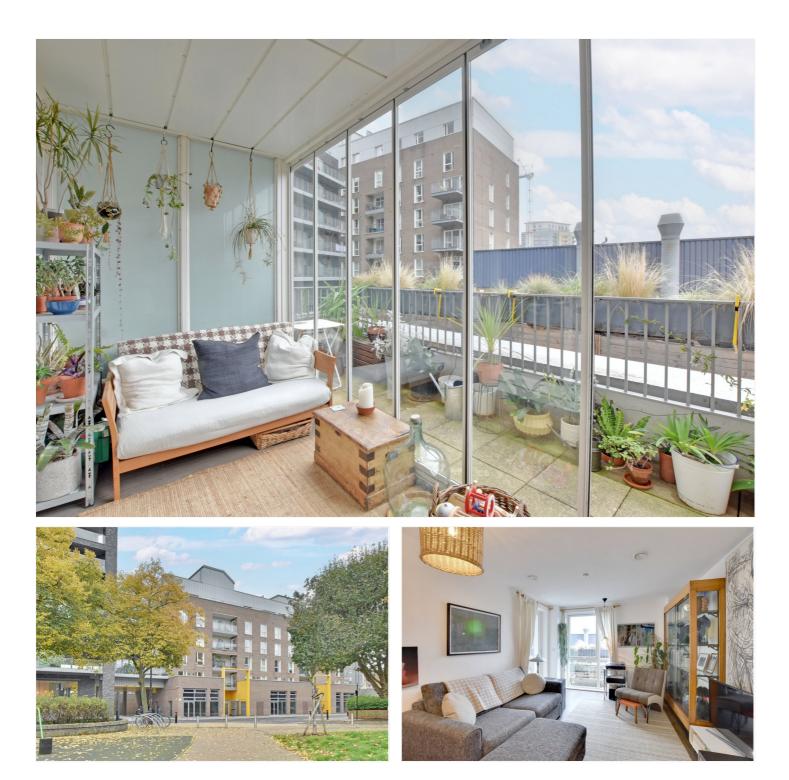

## **DESCRIPTION:**

A beautifully presented and larger than average, one bedroom first floor apartment, that measures circa 653 sq. ft and features not only a winter • stunning apartment garden balcony, but also an additional full width balcony!

In excellent condition throughout, the property briefly comprises a large • lovely condition entrance hallway with a walk in cupboard. There is a super 24ft living room with a bright aspect. The room has a well configured open plan kitchen area, with fitted white goods and plenty of storage. There is a good sized double bedroom with fitted wardrobes and a well presented family • extra full width balcony bathroom. Both the reception and the bedroom, open up onto the winter garden balcony, which in turn open up onto a superb full width balcony. Added features include a communal heating system, communal rood terrace, concierge service and a communal gymnasium. It's certainly worth • gym and concierge mentioning that the flat has a very reasonable service charge, compared to other flats and developments in the area.

## **AT A GLANCE**

- first floor (with lift)
- c653 sq. ft
- winter garden balcony
- 24ft kitchen living room
- communal heating system
- Kent Wharf development

This floorplan is for illustration purposes only and is not to scale. The position and size of doors, windows, appliances and other features are approximate.