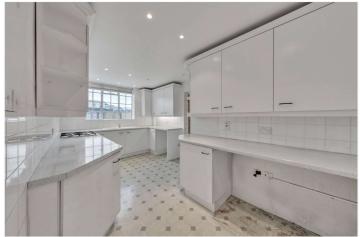

## WELLINGTON COURT, ST JOHN'S WOOD, LONDON, NW8 £1,495,000 LEASEHOLD

A spacious four bedroom apartment measuring 1540 sq ft GIA, offered for sale with no onward chain and with scope for modernisation. This property is located on the third-floor of a secure, portered development less than 100 metres away from St John's Wood High Street and Underground Station (Jubilee Line). The building is set back from the main road and is accessed via a carriage driveway. Further benefits include a private lock-up garage, two bathrooms a double reception room and 2.8m ceiling heights throughout. Furthermore, both Regent's Park and Lord's Cricket Ground are less than half a mile away from the development.

Four Bedrooms | Two Bathrooms | Double Reception Room | Kitchen | Private Lock-Up Garage | Lift | Leasehold

for every step...