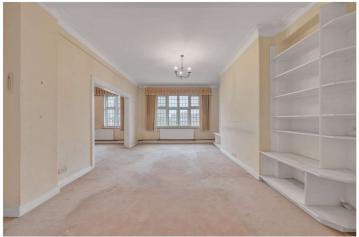

## WELLINGTON COURT, ST JOHN'S WOOD, LONDON, NW8 £1,495,000 LEASEHOLD

A spacious four bedroom apartment measuring 1540 sq ft GIA, offered for sale with no onward chain and with scope for modernisation. This property is located on the third-floor of a secure, portered development less than 100 metres away from St John's Wood High Street and Underground Station (Jubilee Line). The building is set back from the main road and is accessed via a carriage driveway. Further benefits include a private lock-up garage, two bathrooms a double reception room and 2.8m ceiling heights throughout. Furthermore, both Regent's Park and Lord's Cricket Ground are less than half a mile away from the development.

Four Bedrooms | Two Bathrooms | Double Reception Room | Kitchen | Private Lock-Up Garage | Lift | Leasehold

for every step...