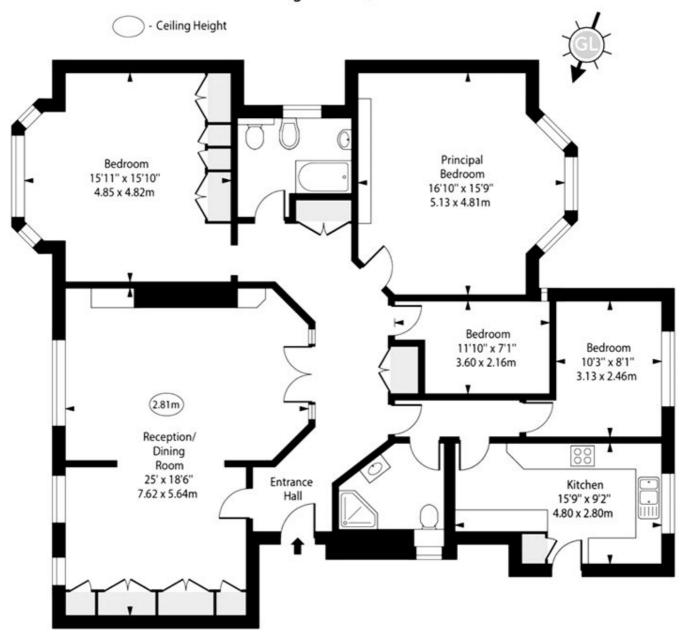

## Wellington Court, Wellington Road, NW8

Third Floor

Approx Gross Internal Area 1540 Sq Ft - 143.07 Sq M

For Illustration Purposes Only - Not To Scale www.goldlens.co.uk

Tenure: Leasehold

**Term:** Expires - 14/03/2164