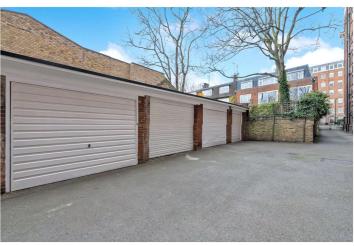

## WELLINGTON COURT, ST JOHN'S WOOD, LONDON, NW8 £1,495,000 LEASEHOLD

A spacious four bedroom apartment measuring 1540 sq ft GIA, offered for sale with no onward chain and with scope for modernisation. This property is located on the third-floor of a secure, portered development less than 100 metres away from St John's Wood High Street and Underground Station (Jubilee Line). The building is set back from the main road and is accessed via a carriage driveway. Further benefits include a private lock-up garage, two bathrooms a double reception room and 2.8m ceiling heights throughout. Furthermore, both Regent's Park and Lord's Cricket Ground are less than half a mile away from the development.

Four Bedrooms | Two Bathrooms | Double Reception Room | Kitchen | Private Lock-Up Garage | Lift | Leasehold

for every step...