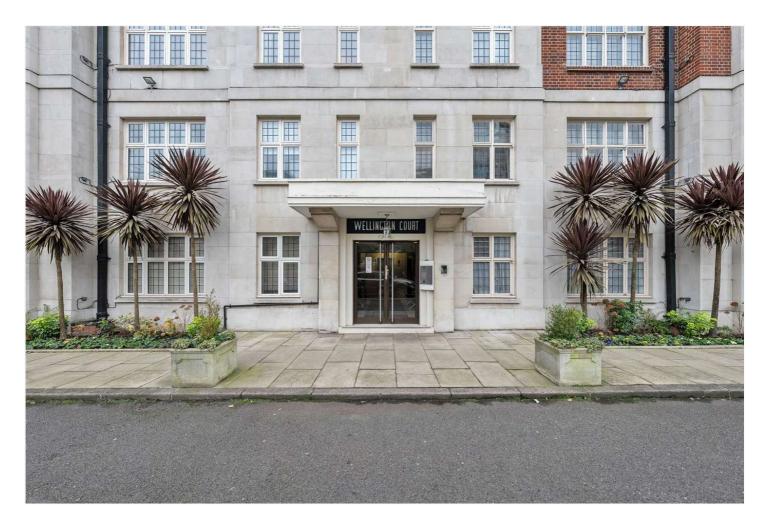

## WELLINGTON COURT, ST JOHN'S WOOD, LONDON, NW8 £1,495,000 LEASEHOLD

A spacious four bedroom apartment measuring 1540 sq ft GIA, offered for sale with no onward chain and with scope for modernisation. This property is located on the third-floor of a secure, portered development less than 100 metres away from St John's Wood High Street and Underground Station (Jubilee Line). The building is set back from the main road and is accessed via a carriage driveway. Further benefits include a private lock-up garage, two bathrooms a double reception room and 2.8m ceiling heights throughout. Furthermore, both Regent's Park and Lord's Cricket Ground are less than half a mile away from the development.

## Wellington Court, Wellington Road, NW8

Third Floor

Approx Gross Internal Area 1540 Sq Ft - 143.07 Sq M

For Illustration Purposes Only - Not To Scale www.goldlens.co.uk

Tenure: Leasehold

**Term:** Expires - 14/03/2164