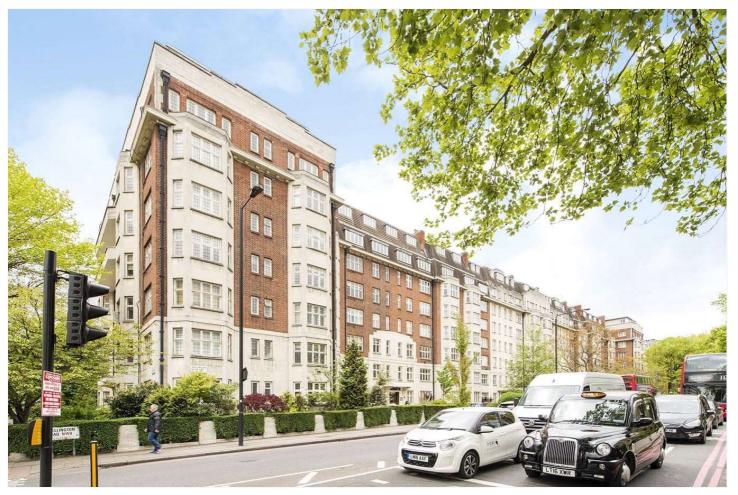

## WELLINGTON COURT, ST JOHN'S WOOD, LONDON, NW8 £1,495,000 LEASEHOLD

A spacious four bedroom apartment measuring 1540 sq ft GIA, offered for sale with no onward chain and with scope for modernisation. This property is located on the third-floor of a secure, portered development less than 100 metres away from St John's Wood High Street and Underground Station (Jubilee Line). The building is set back from the main road and is accessed via a carriage driveway. Further benefits include a private lock-up garage, two bathrooms a double reception room and 2.8m ceiling heights throughout. Furthermore, both Regent's Park and Lord's Cricket Ground are less than half a mile away from the development.