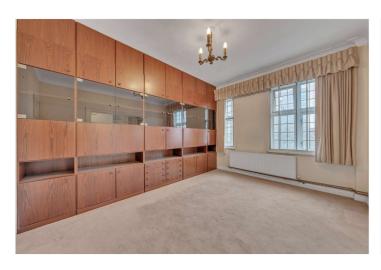

## WELLINGTON COURT, ST JOHN'S WOOD, LONDON, NW8 £1,495,000 LEASEHOLD

A spacious four bedroom apartment measuring 1540 sq ft GIA, offered for sale with no onward chain and with scope for modernisation. This property is located on the third-floor of a secure, portered development less than 100 metres away from St John's Wood High Street and Underground Station (Jubilee Line). The building is set back from the main road and is accessed via a carriage driveway. Further benefits include a private lock-up garage, two bathrooms a double reception room and 2.8m ceiling heights throughout. Furthermore, both Regent's Park and Lord's Cricket Ground are less than half a mile away from the development.

Four Bedrooms | Two Bathrooms | Double Reception Room | Kitchen | Private Lock-Up Garage | Lift | Leasehold

for every step...