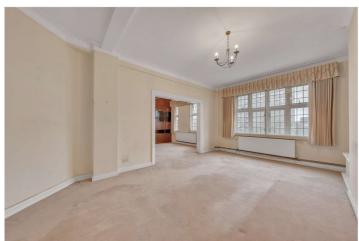

## WELLINGTON COURT, ST JOHN'S WOOD, LONDON, NW8 £1,495,000 LEASEHOLD

A spacious four bedroom apartment measuring 1540 sq ft GIA, offered for sale with no onward chain and with scope for modernisation. This property is located on the third-floor of a secure, portered development less than 100 metres away from St John's Wood High Street and Underground Station (Jubilee Line). The building is set back from the main road and is accessed via a carriage driveway. Further benefits include a private lock-up garage, two bathrooms a double reception room and 2.8m ceiling heights throughout. Furthermore, both Regent's Park and Lord's Cricket Ground are less than half a mile away from the development.

Four Bedrooms | Two Bathrooms | Double Reception Room | Kitchen | Private Lock-Up Garage | Lift | Leasehold

for every step...