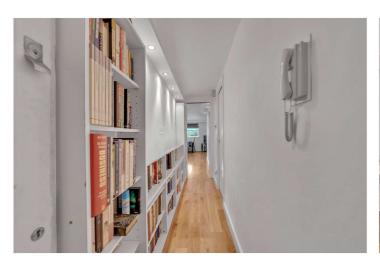

## SUTHERLAND AVENUE, LONDON, W9 £450,000 SHARE OF FREEHOLD

We are delighted to have been instructed on this beautiful one-bedroom apartment located in the heart of this sought after area. The apartment is situated on the first floor of a converted Victorian house and comprises of one double bedroom with fitted wardrobes, a shower room complete with a spa-style shower, and a modern, galley kitchen which leads into the living room with views over the communal gardens. The apartment is located to the rear of the building meaning it is quiet and peaceful, and it also benefits from wooden flooring throughout. Sutherland Avenue is situated close to all the local amenities including the boutique shops & cafes on Clifton Road (0.5 miles), the famous Regents Canal (0.4 miles), and Warwick Avenue Underground Station (0.3 miles, Bakerloo line).