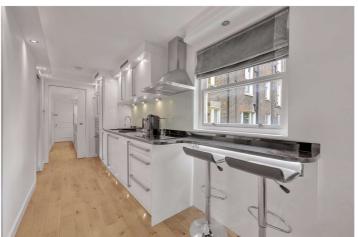

## SUTHERLAND AVENUE, LONDON, W9 £450,000 SHARE OF FREEHOLD

We are delighted to have been instructed on this beautiful one-bedroom apartment located in the heart of this sought after area. The apartment is situated on the first floor of a converted Victorian house and comprises of one double bedroom with fitted wardrobes, a shower room complete with a spa-style shower, and a modern, galley kitchen which leads into the living room with views over the communal gardens. The apartment is located to the rear of the building meaning it is quiet and peaceful, and it also benefits from wooden flooring throughout. Sutherland Avenue is situated close to all the local amenities including the boutique shops & cafes on Clifton Road (0.5 miles), the famous Regents Canal (0.4 miles), and Warwick Avenue Underground Station (0.3 miles, Bakerloo line).