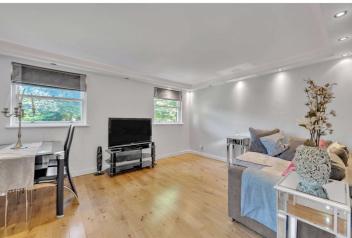

## SUTHERLAND AVENUE, LONDON, W9 £450,000 SHARE OF FREEHOLD

We are delighted to have been instructed on this beautiful one-bedroom apartment located in the heart of this sought after area. The apartment is situated on the first floor of a converted Victorian house and comprises of one double bedroom with fitted wardrobes, a shower room complete with a spa-style shower, and a modern, galley kitchen which leads into the living room with views over the communal gardens. The apartment is located to the rear of the building meaning it is quiet and peaceful, and it also benefits from wooden flooring throughout. Sutherland Avenue is situated close to all the local amenities including the boutique shops & cafes on Clifton Road (0.5 miles), the famous Regents Canal (0.4 miles), and Warwick Avenue Underground Station (0.3 miles, Bakerloo line).

Primary Bedroom With Fitted Wardrobes | Shower Room | Open Plan Kitchen/Reception Room | Access To Communal Gardens | Share Of Freehold

for every step...