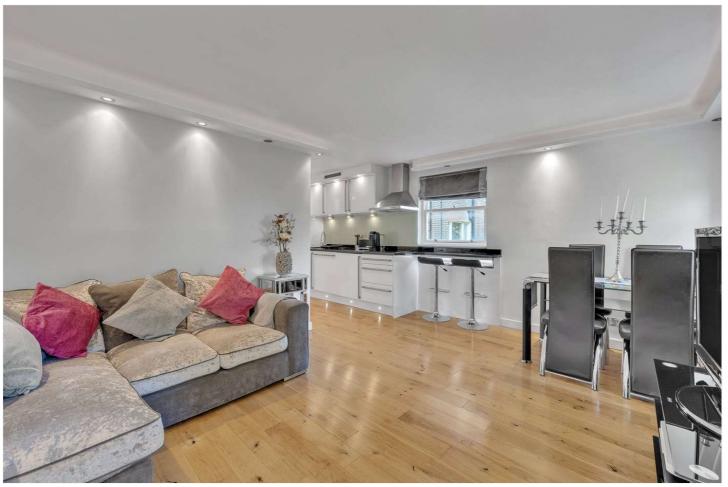

## SUTHERLAND AVENUE, LONDON, W9 £450,000 SHARE OF FREEHOLD

We are delighted to have been instructed on this beautiful one-bedroom apartment located in the heart of this sought after area. The apartment is situated on the first floor of a converted Victorian house and comprises of one double bedroom with fitted wardrobes, a shower room complete with a spa-style shower, and a modern, galley kitchen which leads into the living room with views over the communal gardens. The apartment is located to the rear of the building meaning it is quiet and peaceful, and it also benefits from wooden flooring throughout. Sutherland Avenue is situated close to all the local amenities including the boutique shops & cafes on Clifton Road (0.5 miles), the famous Regents Canal (0.4 miles), and Warwick Avenue Underground Station (0.3 miles, Bakerloo line).

Primary Bedroom With Fitted Wardrobes | Shower Room | Open Plan Kitchen/Reception Room | Access To Communal Gardens | Share Of Freehold

for every step...