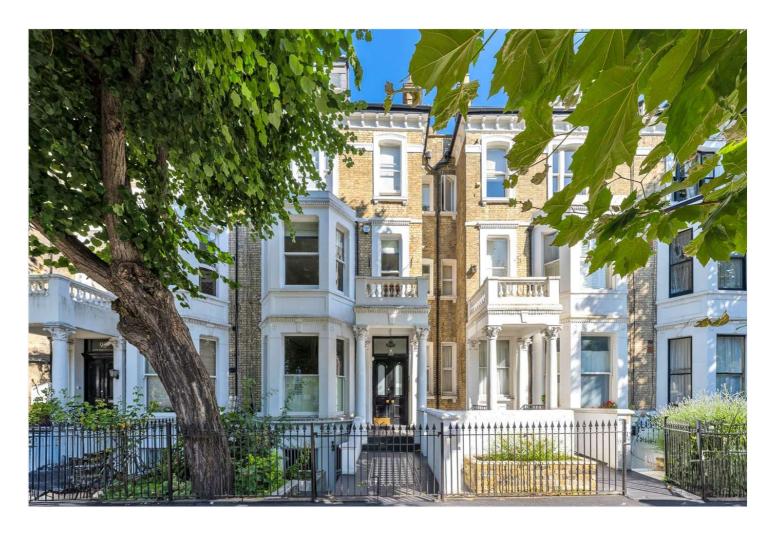

## SUTHERLAND AVENUE, LONDON, W9 £450,000 SHARE OF FREEHOLD

We are delighted to have been instructed on this beautiful one-bedroom apartment located in the heart of this sought after area. The apartment is situated on the first floor of a converted Victorian house and comprises of one double bedroom with fitted wardrobes, a shower room complete with a spa-style shower, and a modern, galley kitchen which leads into the living room with views over the communal gardens. The apartment is located to the rear of the building meaning it is quiet and peaceful, and it also benefits from wooden flooring throughout. Sutherland Avenue is situated close to all the local amenities including the boutique shops & cafes on Clifton Road (0.5 miles), the famous Regents Canal (0.4 miles), and Warwick Avenue Underground Station (0.3 miles, Bakerloo line).