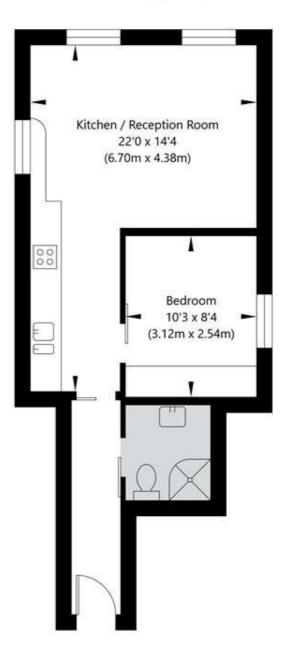

## Sutherland Avenue, London W9 2QR

APPROXIMATE GROSS INTERNAL FLOOR AREA 37.24 SQ M / 401 SQ FT
THIS FLOOR PLAN IS FOR ILLUSTRATIVE PURPOSES ONLY AND
SHOULD BE USED FOR THIS PURPOSE BY PROSPECTIVE APPLICANTS AS ITS NOT TO SCALE.