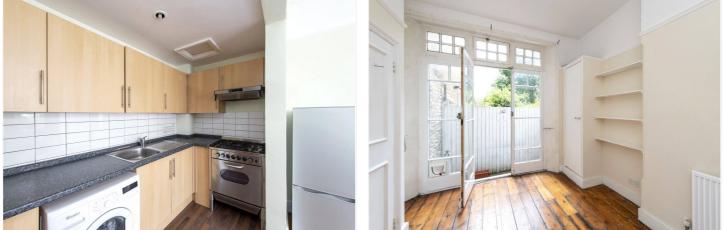

The property's main feature is the large reception and dining room which extends some 19ft and has high ceilings, wooden floor boards and large sash windows to the front. The rest of the accommodation comprises: an open-plan fitted kitchen, a good-sized double bedroom, a single/small double bedroom and a white bathroom. There is a small patio to the rear off the main bedroom, perfect for al-fresco dining.