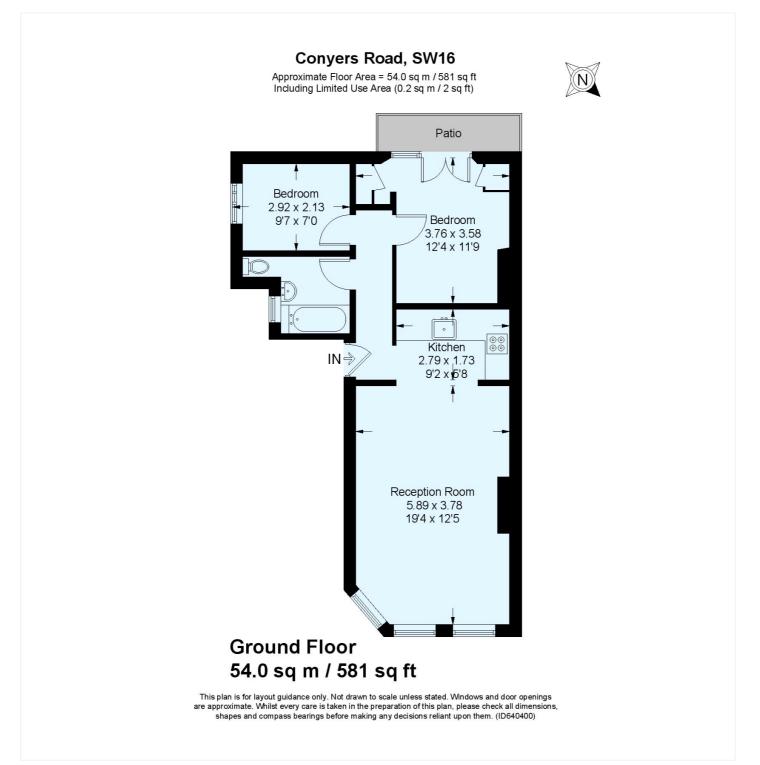

This floorplan is for illustration purposes only and is not to scale. The position and size of doors, windows, appliances and other features are approximate.

Tenure: Leasehold

Term: 88 year and 4 months Service Charge: £2,176 per annum Ground Rent: £250 per annum