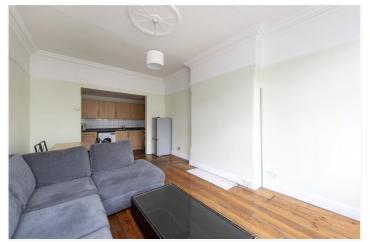

The property's main feature is the large reception and dining room which extends some 19ft and has high ceilings, wooden floor boards and large sash windows to the front. The rest of the accommodation comprises: an open-plan fitted kitchen, a good-sized double bedroom, a single/small double bedroom and a white bathroom. There is a small patio to the rear off the main bedroom, perfect for al-fresco dining.