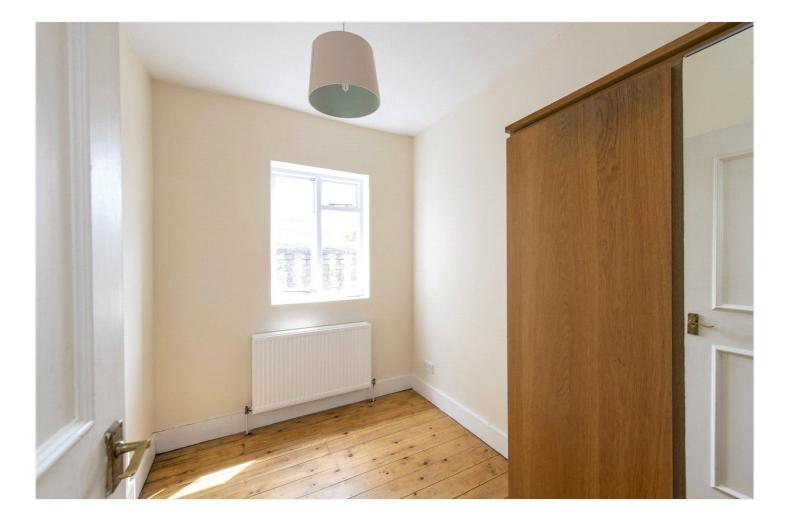

The property's main feature is the large reception and dining room which extends some 19ft and has high ceilings, wooden floor boards and large sash windows to the front. The rest of the accommodation comprises: an open-plan fitted kitchen, a good-sized double bedroom, a single/small double bedroom and a white bathroom. There is a small patio to the rear off the main bedroom, perfect for al-fresco dining.