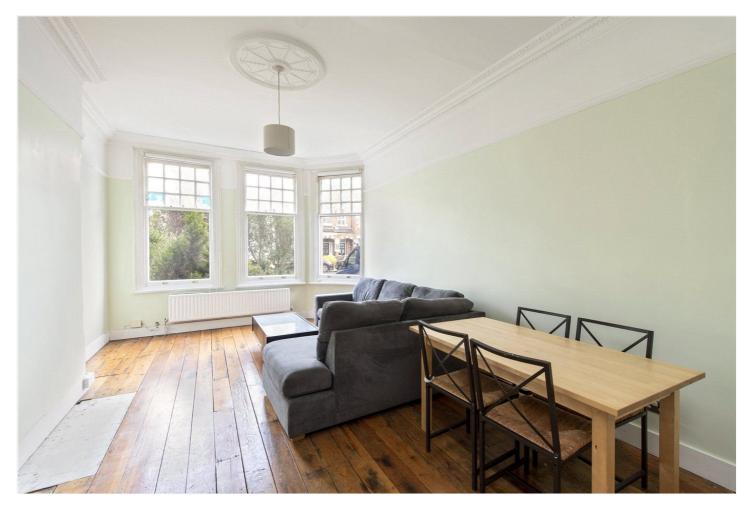

The property's main feature is the large reception and dining room which extends some 19ft and has high ceilings, wooden floor boards and large sash windows to the front. The rest of the accommodation comprises: an open-plan fitted kitchen, a good-sized double bedroom, a single/small double bedroom and a white bathroom. There is a small patio to the rear off the main bedroom, perfect for al-fresco dining.