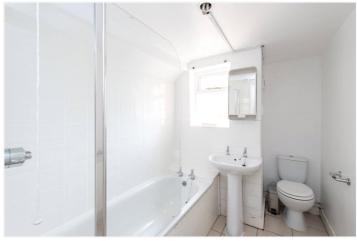

The property's main feature is the large reception and dining room which extends some 19ft and has high ceilings, wooden floor boards and large sash windows to the front. The rest of the accommodation comprises: an open-plan fitted kitchen, a good-sized double bedroom, a single/small double bedroom and a white bathroom. There is a small patio to the rear off the main bedroom, perfect for al-fresco dining.