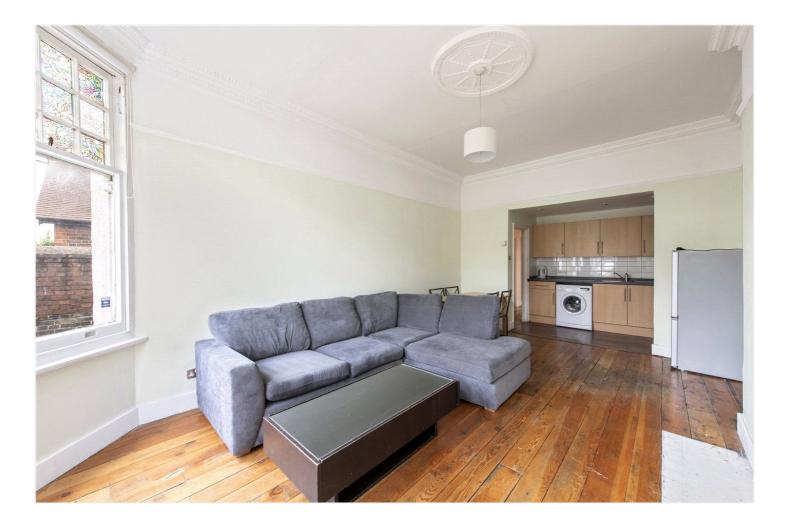

The property's main feature is the large reception and dining room which extends some 19ft and has high ceilings, wooden floor boards and large sash windows to the front. The rest of the accommodation comprises: an open-plan fitted kitchen, a good-sized double bedroom, a single/small double bedroom and a white bathroom. There is a small patio to the rear off the main bedroom, perfect for al-fresco dining.