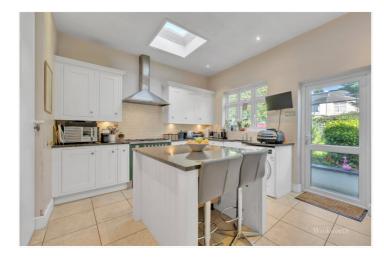

## **DESCRIPTION:**

We are pleased to offer this four bedroom period style family home which is full of character throughout but has also been modernised and extended to a high standard. The property is ideally located for shopping facilities, transport links, Good Ofsted Rated schools and within walking distance to Victoria Park. The ground floor comprises of front reception room, extended kitchen/dining/living area, study room, downstairs wc and rear garden To the first floor there are three bedrooms and a family bathroom and the vendors have also extended into the loft to create a primary bedroom with en suite and additional study room. Further benefits include off street parking. An internal viewing is highly recommended!

## AT A GLANCE

- A prime N3 location
- Period style house
- Three reception rooms
- Four bedrooms
- Two bathrooms
- Rear garden
- Off street parking

APPROXIMATE GROSS INTERNAL FLOOR AREA 180.4 SQ M / 1943 SQ FT
THIS FLOOR PLAN IS FOR ILLUSTRATIVE PURPOSES ONLY AND
SHOULD BE USED FOR THIS PURPOSE BY PROSPECTIVE APPLICANTS AS ITS NOT TO SCALE.