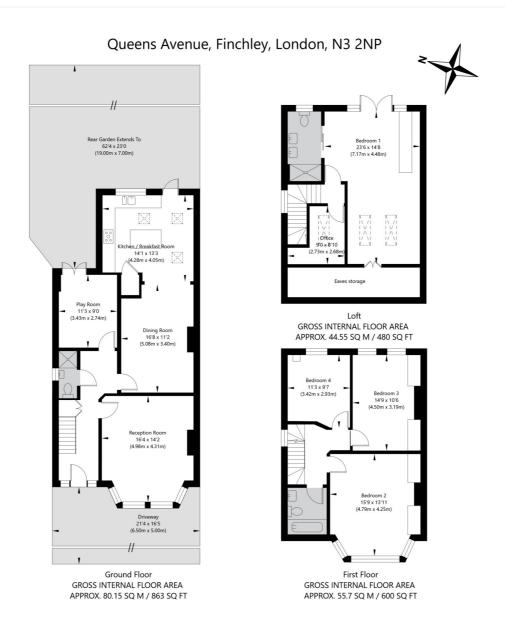

## AT A GLANCE

- A prime N3 location
- Period style house
- Three reception rooms
- Four bedrooms
- Two bathrooms
- Rear garden
- Off street parking

APPROXIMATE GROSS INTERNAL FLOOR AREA 180.4 SQ M / 1943 SQ FT
THIS FLOOR PLAN IS FOR ILLUSTRATIVE PURPOSES ONLY AND
SHOULD BE USED FOR THIS PURPOSE BY PROSPECTIVE APPLICANTS AS ITS NOT TO SCALE.