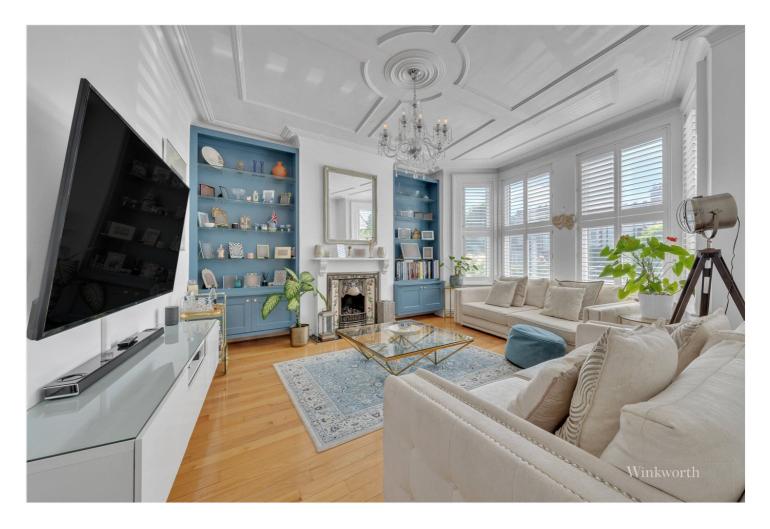

## **DESCRIPTION:**

We are pleased to offer this four bedroom period style family home which is full of character throughout but has also been modernised and extended to a high standard. The property is ideally located for shopping facilities, transport links, Good Ofsted Rated schools and within walking distance to Victoria Park. The ground floor comprises of front reception room, extended kitchen/dining/living area, study room, downstairs wc and rear garden To the first floor there are three bedrooms and a family bathroom and the vendors have also extended into the loft to create a primary bedroom with en suite and additional study room. Further benefits include off street parking. An internal viewing is highly recommended!

## AT A GLANCE

- A prime N3 location
- Period style house
- Three reception rooms
- Four bedrooms
- Two bathrooms
- Rear garden
- Off street parking

APPROXIMATE GROSS INTERNAL FLOOR AREA 180.4 SQ M / 1943 SQ FT
THIS FLOOR PLAN IS FOR ILLUSTRATIVE PURPOSES ONLY AND
SHOULD BE USED FOR THIS PURPOSE BY PROSPECTIVE APPLICANTS AS ITS NOT TO SCALE.