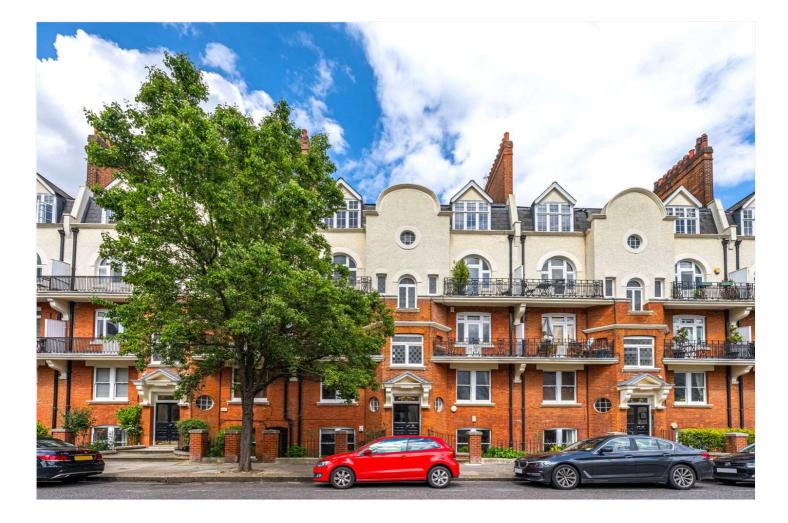

## DELAWARE MANSIONS, MAIDA VALE, LONDON, W9 £720,000 LEASEHOLD

A bright large (Approx 725 sqft) one bedroom apartment (which was formerly a two bedroom apartment) offered in excellent decorative condition, forming part of a sought after mansion block located in the heart of Maida Vale opposite the well-known BBC studios. The apartment retains many attractive features including a South facing Reception room, high ceilings, a spacious kitchen/dining room, and a door opening to a rear courtyard (not forming part of the demise). Delaware Mansions is situated close (Approx. 0.3 miles) to local boutique shops, cafes on Formosa Street, Paddington Recreation Ground and the Underground (Approx. 0.4 miles) at Warwick Avenue (Bakerloo Line).

Maida Vale | 211-213 Sutherland Avenue, London, W9 1RU | 020 7289 1692 |

for every step...