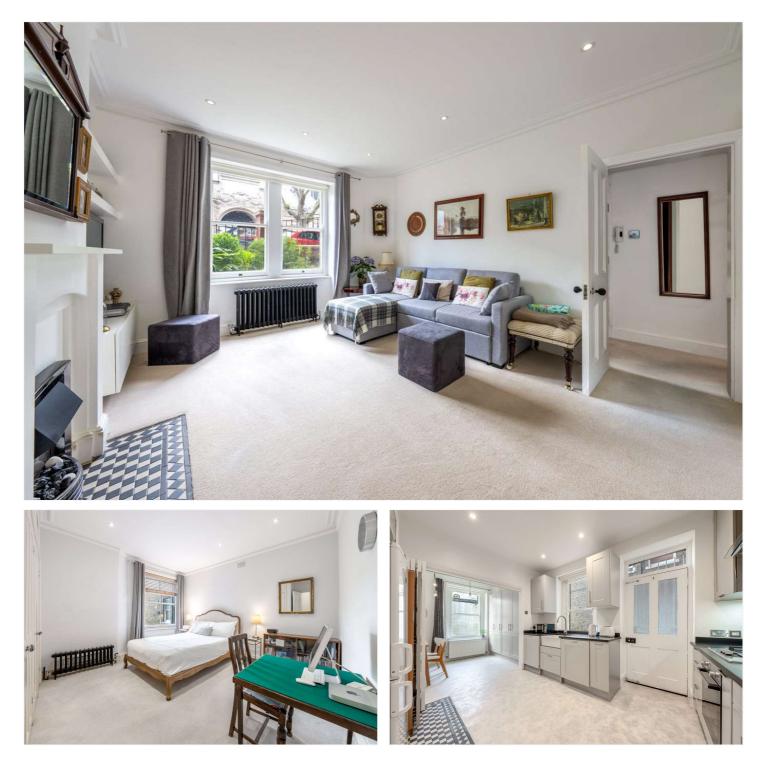

## DELAWARE MANSIONS, MAIDA VALE, LONDON, W9 £720,000 LEASEHOLD

A bright large (Approx 725 sqft) one bedroom apartment (which was formerly a two bedroom apartment) offered in excellent decorative condition, forming part of a sought after mansion block located in the heart of Maida Vale opposite the well-known BBC studios. The apartment retains many attractive features including a South facing Reception room, high ceilings, a spacious kitchen/dining room, and a door opening to a rear courtyard (not forming part of the demise). Delaware Mansions is situated close (Approx. 0.3 miles) to local boutique shops, cafes on Formosa Street, Paddington Recreation Ground and the Underground (Approx. 0.4 miles) at Warwick Avenue (Bakerloo Line).

Double Bedroom | Bathroom | Reception Room | Open Plan Kitchen/Dining Room | Access To Rear Courtyard | Leasehold

Winkworth

for every step...