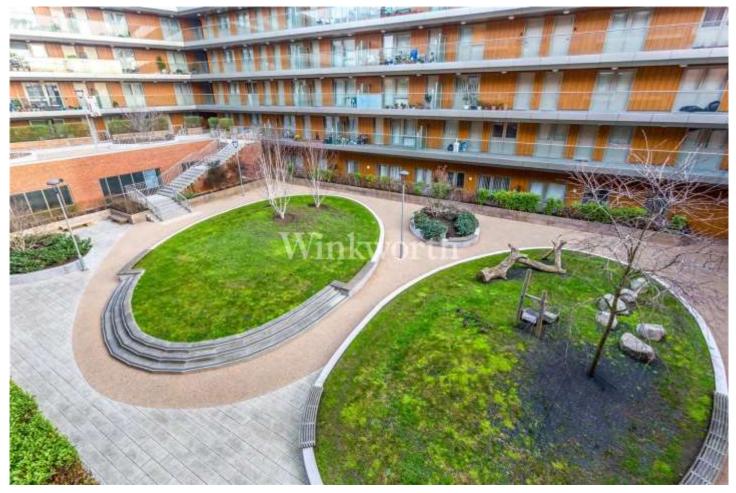

## **DESCRIPTION:**

This stylish one-bedroom, 3rd floor new build apartment with balcony is within 3 minutes' walk of Manor House Underground Station. (Piccadilly Zone 2).

The total accommodation extends to 501 Sq. Ft/ 46.54 Sq. M.

This bright apartment is part of a Berkley Group development built in 2015, providing a fine example of modern contemporary design. With open-plan interiors that maximise light and space and practicality, with a large private balcony off the living room, smart kitchen, double bedroom, and family bathroom. For a reasonable fee you have access to a gym (Gym Group) situated next door and a communal roof terrace on the first floor.

Manor House has become increasingly popular recently with young professionals and growing families. The area benefits from large amounts of green space with Finsbury park on its doorstep, Woodberry Down Wetlands and Clissold park all within 5-10 minutes' walk. There is also good primary schools and nurseries locally. This property is within easy access of Stoke Newington which is full of independent shops, restaurants, and cafes, ideal for spending time at weekends. This property is situated 3 mins walk from Manor House Underground Station.