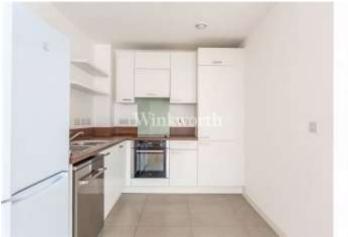

This bright apartment is part of a Berkley Group development built in 2015, providing a fine example of modern contemporary design. With open-plan interiors that maximise light and space and practicality, with a large private balcony off the living room, smart kitchen, double bedroom, and family bathroom. For a reasonable fee you have access to a gym (Gym Group) situated next door and a communal roof terrace on the first floor.