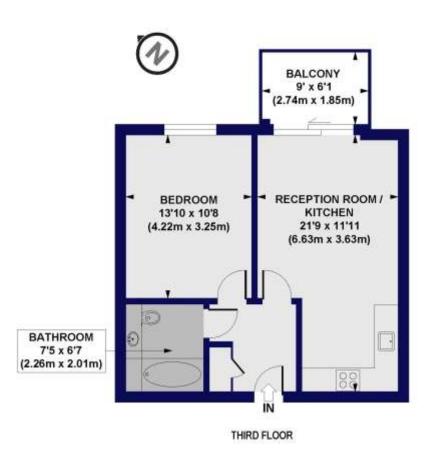

## Mulberry Apartments, Coster Avenue, N4 Approx. Gross Internal Floor Area 501 sq. ft / 46.54 sq. m

All measurements of walls, doors, windows, fittings and appliances, including their size and location, are shown as standard sizes and do not contribute any worship or representation by the seller, their sparent of CP Croative. Any intending purchaser must satisfy binneal by inspection otherwise as to the correctness of the information contained in those plan this plan is for illustrative purposes only and sheutil be used as such by

Winkworth

This floorplan is for illustration purposes only and is not to scale. The position and size of doors, windows, appliances and other features are approximate.

**Stoke Newington** | 020 3869 9000 | stokenewington@winkworth.co.uk