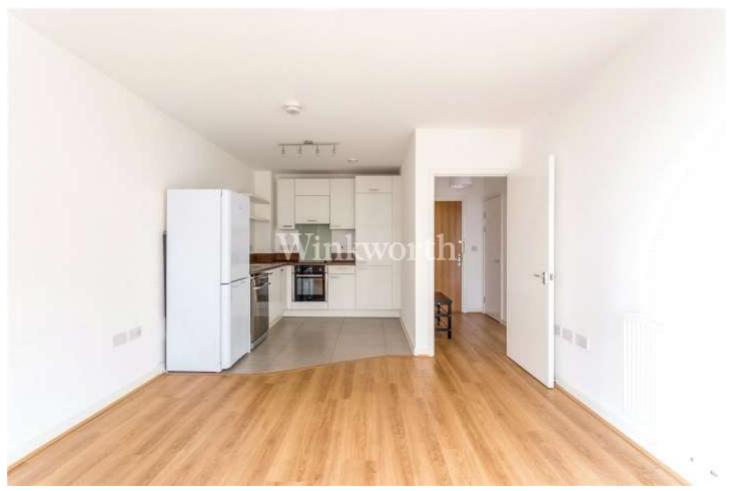

This bright apartment is part of a Berkley Group development built in 2015, providing a fine example of modern contemporary design. With open-plan interiors that maximise light and space and practicality, with a large private balcony off the living room, smart kitchen, double bedroom, and family bathroom. For a reasonable fee you have access to a gym (Gym Group) situated next door and a communal roof terrace on the first floor.