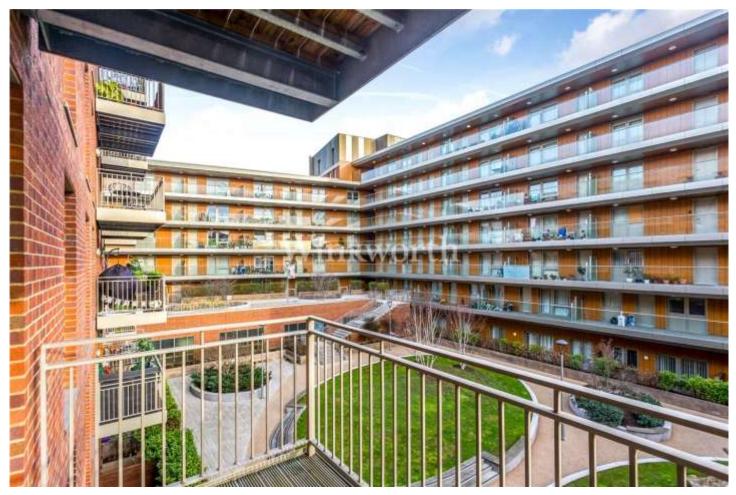

## **DESCRIPTION:**

This stylish one-bedroom, 3rd floor new build apartment with balcony is within 3 minutes' walk of Manor House Underground Station. (Piccadilly Zone 2).

The total accommodation extends to 501 Sq. Ft/ 46.54 Sq. M.

This bright apartment is part of a Berkley Group development built in 2015, providing a fine example of modern contemporary design. With open-plan interiors that maximise light and space and practicality, with a large private balcony off the living room, smart kitchen, double bedroom, and family bathroom. For a reasonable fee you have access to a gym (Gym Group) situated next door and a communal roof terrace on the first floor.