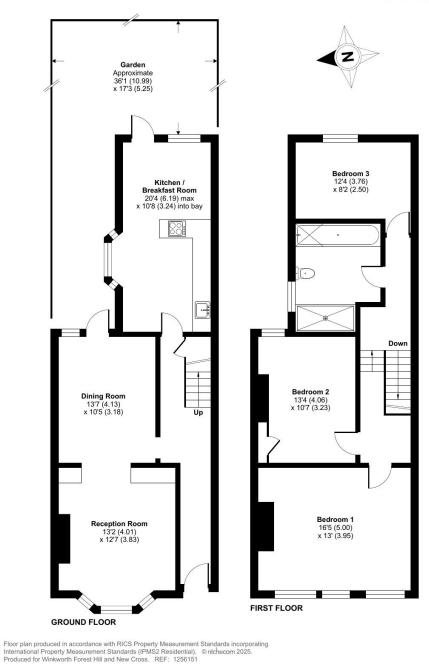

## Blythe Vale, London, SE6

Approximate Area = 1356 sq ft / 125.9 sq m

For identification only - Not to scale

This floorplan is for illustration purposes only and is not to scale. The position and size of doors, windows, appliances and other features are approximate.