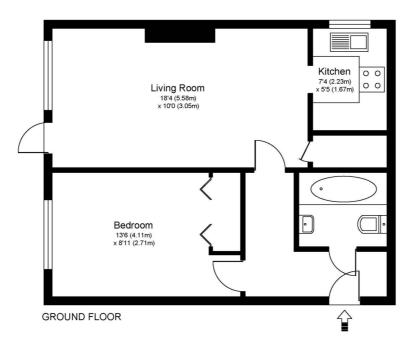

# BRIDGE COURT, SPRINGFIELD MEADOWS, KT13

Approximate Gross Internal Floor Area: 43 m sq / 462 sq ft

Whilst every attempt has been made to ensure the accuracy of the floor plan contained here, measurements of doors, windows and rooms are approximate and no responsibility is taken for any error, omission or misstatements. These plans are not to scale and are for representation purposes only as defined by RICS Code of Measuring Practice and should be used as such by any prospective purchaser. Specifyl no guarantee is given on total square footage of the property if quoted on this plan. Any figure given is for initial guidance only and should not be relied on as a basis of valuation.

This floorplan is for illustration purposes only and is not to scale. The position and size of doors, windows, appliances and other features are approximate.

Weybridge | 01932 854400 | weybridge@winkworth.co.uk