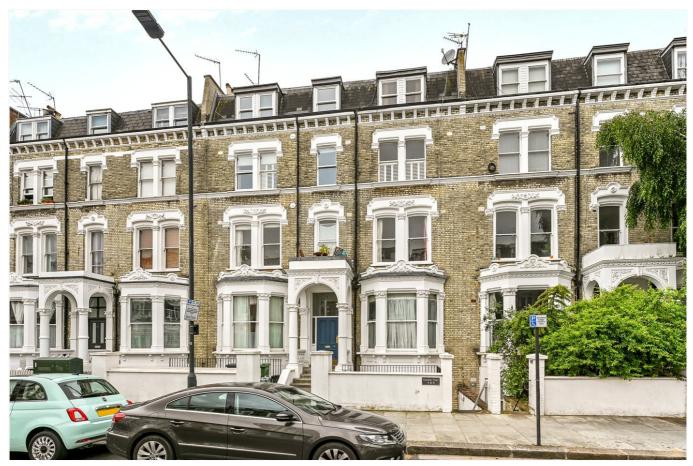

# Sinclair Road, Brook Green, W14

£850,000 Share of Freehold

An exceptionally spacious and well presented two double bedroom flat on the first floor of a double fronted Victorian house.

Reception Room | Kitchen | 2 Bedrooms | Bathroom | Utility Room | Balcony | 918 Sq Ft / 85 Sq M | EPC Rating Band C

#### **LOCATION**

Situated midway along Sinclair Road, the location is ideal for the numerous amenities on offer in Brook Green, which include a number of excellent pubs and restaurants, whilst a further more comprehensive selection are on offer both in Hammersmith and at Westfield London. The closest Underground stations are Hammersmith and Shepherds Bush, where London Overground services are also available.

### **DESCRIPTION**

The property is offered in good order throughout, with accommodation comprising entrance hall, reception room, kitchen, two double bedrooms and bathroom. Furthermore there is sole access to a utility/laundry room which provides further storage. The apartment is significantly larger than the majority of other flats on the road, as the building is one of the few on the street which is double fronted.