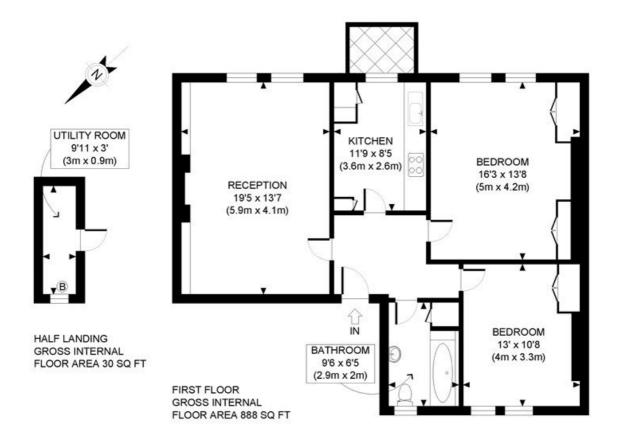

### **TENURE**

Share of Freehold 956 years 3 months.

PRICE: £850,000 Share of Freehold

APPROX. GROSS INTERNAL FLOOR AREA: 918 SQ FT/ 85 SQM

## Winkworth

This plan is for illustrative purposes only and should be used as such by any prospective client.

Whilst every attempt has been made to ensure the accuracy of the Floor Plan contained here, measurements of the doors, windows, rooms and any other items are approximate and no responsibility is taken for any errors, omissions, or misstatement.

The services, systems and appliances shown have not been tested and no guarantee as to the operability or efficiency can be given.

PROPERTY PHOT PLANS

The displayed square footage is taken from the floor plans with measurements created using the Royal Institute of Chartered Surveyors' Code of Practice for Measuring. These measurements are approximate and included for illustrative purposes only. Winkworth does not make any representation as to the accuracy of these measurements and you should seek to verify them for yourself. Winkworth accept no liability for any loss you may suffer if you rely on these measurements.