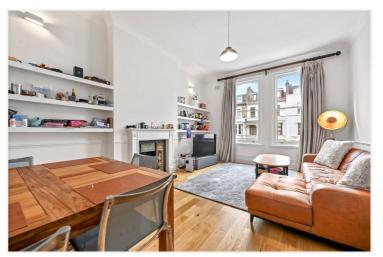

# Sinclair Road, Brook Green, W14

£850,000 Share of Freehold

An exceptionally spacious and well presented two double bedroom flat on the first floor of a double fronted Victorian house.

Reception Room | Kitchen | 2 Bedrooms | Bathroom | Utility Room | Balcony | 918 Sq Ft / 85 Sq M | EPC Rating Band C

### **DESCRIPTION**

The property is offered in good order throughout, with accommodation comprising entrance hall, reception room, kitchen, two double bedrooms and bathroom. Furthermore there is sole access to a utility/laundry room which provides further storage. The apartment is significantly larger than the majority of other flats on the road, as the building is one of the few on the street which is double fronted.