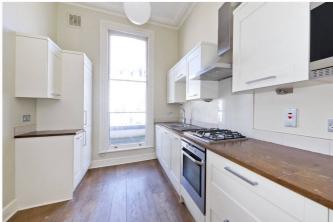

### **DESCRIPTION**

The property is offered in good order throughout, with accommodation comprising entrance hall, reception room, kitchen, two double bedrooms and bathroom. Furthermore there is sole access to a utility/laundry room which provides further storage. The apartment is significantly larger than the majority of other flats on the road, as the building is one of the few on the street which is double fronted.