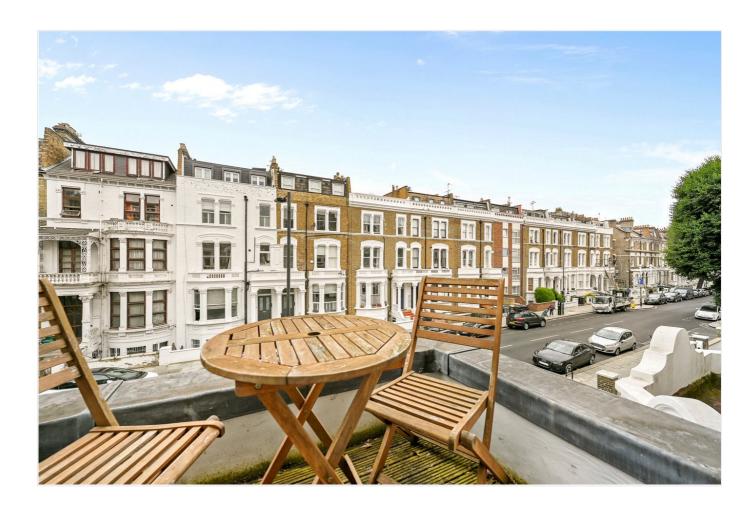

# Sinclair Road, Brook Green, W14

£850,000 Share of Freehold

An exceptionally spacious and well presented two double bedroom flat on the first floor of a double fronted Victorian house.

Reception Room | Kitchen | 2 Bedrooms | Bathroom | Utility Room | Balcony | 918 Sq Ft / 85 Sq M | EPC Rating Band C

### **DESCRIPTION**

The property is offered in good order throughout, with accommodation comprising entrance hall, reception room, kitchen, two double bedrooms and bathroom. Furthermore there is sole access to a utility/laundry room which provides further storage. The apartment is significantly larger than the majority of other flats on the road, as the building is one of the few on the street which is double fronted.