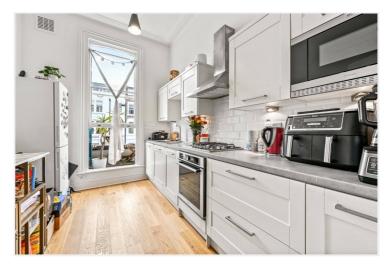

### **DESCRIPTION**

The property is offered in good order throughout, with accommodation comprising entrance hall, reception room, kitchen, two double bedrooms and bathroom. Furthermore there is sole access to a utility/laundry room which provides further storage. The apartment is significantly larger than the majority of other flats on the road, as the building is one of the few on the street which is double fronted.