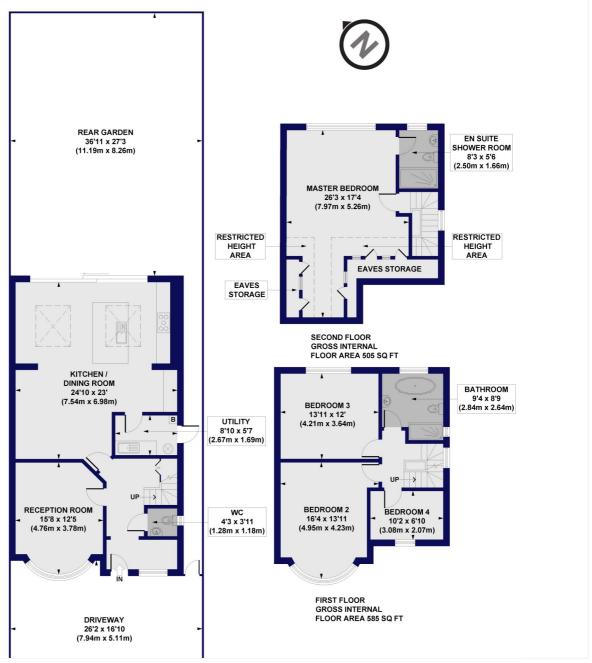

## Hervey Close, N3

Approx. Gross Internal Floor Area 2001 sq. ft / 185.89 sq. m(Including Restricted Height Area & Eaves Storage) Approx. Gross Internal Floor Area 1855 sq. ft / 172.31 sq. m(Excluding Restricted Height Area & Eaves Storage)

This floorplan is for illustration purposes only and is not to scale. The position and size of doors, windows, appliances and other features are approximate.