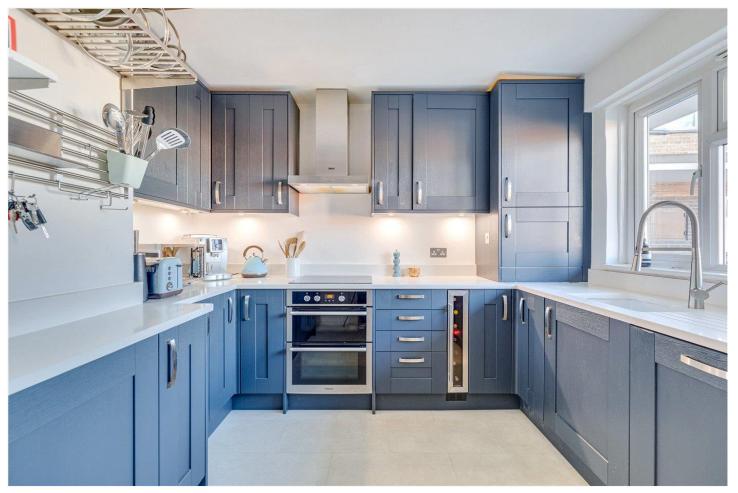

## **DESCRIPTION**

This recently refurbished flat is set over two floors and comprises a spacious open plan reception/dining room providing ample space for both relaxing and dining. This room is flooded with natural light and benefits from new wooden flooring and doors leading out to a balcony overlooking Buer Road. On this floor you will also find a beautifully renovated, modern kitchen that has a good balance of wall and base units. On the second floor there are two excellent sized double bedrooms, with one benefitting from built in wardrobes, and are served by a modern shower room and a separate cloakroom.