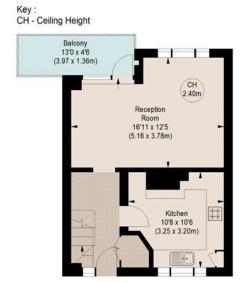

## BURLINGTON PLACE, SW6

Approximate gross internal area 755 sq ft / 70.14 sq m

## SECOND FLOOR

(35.17 m<sup>2</sup>)

THIRD FLOOR

(34.97 m²)

The floor plan is not to scale and measurements and areas shown are approximate and therefore should be used for illustrative purposes only. The plan has been prepared in accordance with the RICS code of Measuring Practice and whilst we have confidence in the information produced, it must not be relied on. If there is any aspect of particular importance, you should carry out or commission your own inspection of the property.

This floorplan is for illustration purposes only and is not to scale. The position and size of doors, windows, appliances and other features are approximate.

Fulham & Parsons Green | 020 7731 3388 | fulham@winkworth.co.uk