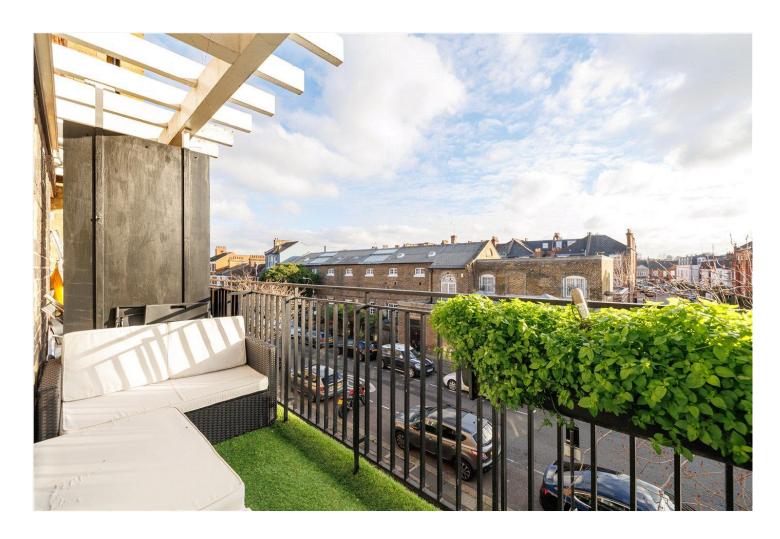

## **DESCRIPTION**

This recently refurbished flat is set over two floors and comprises a spacious open plan reception/dining room providing ample space for both relaxing and dining. This room is flooded with natural light and benefits from new wooden flooring and doors leading out to a balcony overlooking Buer Road. On this floor you will also find a beautifully renovated, modern kitchen that has a good balance of wall and base units. On the second floor there are two excellent sized double bedrooms, with one benefitting from built in wardrobes, and are served by a modern shower room and a separate cloakroom.

Burlington road is conveniently located with a 5-minute walk to Putney Bridge tube and a 15 minute walk over to Putney station, together with a great choice of buses. An Uber River boat service runs from Putney Pier through central London. There is excellent access to the M4, A3 and M3. There is an array of nursery, primary and secondary schools within walking distance including Pippa Pop-Ins, Fulham Prep, Thomas's and Lady Margarets. Bishops Park has tennis courts and playgrounds, with Fulham Palace alongside. The Hurlingham club is also just moments away.