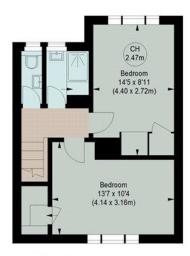

## BURLINGTON PLACE, SW6

Approximate gross internal area 755 sq ft / 70.14 sq m

## SECOND FLOOR

(35.17 m<sup>2</sup>)

THIRD FLOOR

(34.97 m²)

The floor plan is not to scale and measurements and areas shown are approximate and therefore should be used for illustrative purposes only. The plan has been prepared in accordance with the RICS code of Measuring Practice and whilst we have confidence in the information produced, it must not be relied on. If there is any aspect of particular importance, you should carry out or commission your own inspection of the property.

This floorplan is for illustration purposes only and is not to scale. The position and size of doors, windows, appliances and other features are approximate.

Fulham & Parsons Green | 020 7731 3388 | fulham@winkworth.co.uk