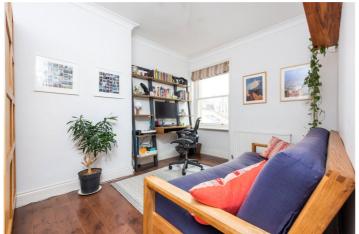

On entry to the property, you have stairs leading to the second floor, a master bedroom with built in wardrobes, a good size second double bedroom, there is also a separate WC with wash hand basin and a wall mounted Worcester combination boiler.