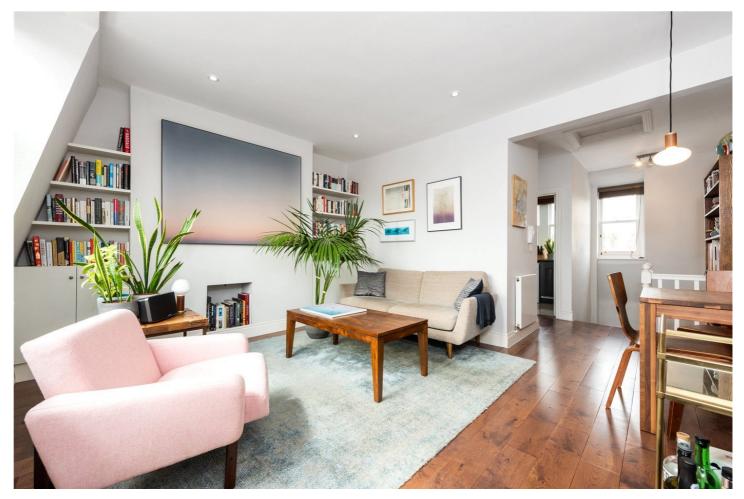

## **DESCRIPTION:**

The property boasts high ceilings, solid oak flooring and sash windows, it is immaculately presented and has been tastefully decorated with great attention to detail by the current owners and is a great example of a period property with contemporary features.

On the third floor you enter a light and bright 15ft open plan living room/diner, modern fitted kitchen and shower room. The kitchen has built in appliances including; fridge/freezer, electric Samsung cooker and hob, dishwasher and space for washer dryer; the shower room has tiled flooring and partially tiled walls, mirrored vanity cupboard and heated chrome towel rail.