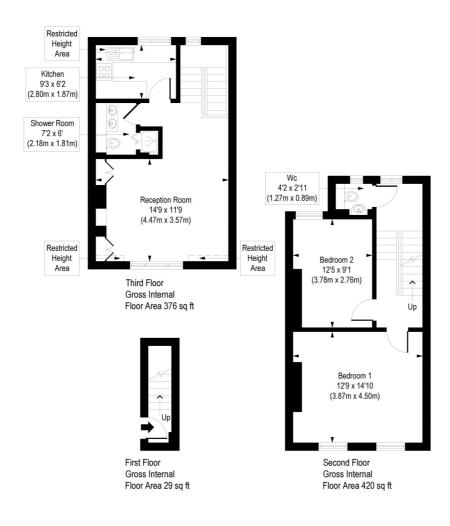

## Ashfield Street, E1

Approx. Gross Internal Floor Area 825 sq. ft / 76.71 sq. m (Including Restricted Height Area) Approx. Gross Internal Floor Area 816 sq. ft / 75.87 sq. m (Excluding Restricted Height Area)

COMPLIANT WITH RICS CODE OF MEASURING PRACTICE Floorplan is for illustrative purposes only and is not to scale. Every attempt has been made to ensure the accuracy of the floorplan shown, however all measurements, fauture, fittings and data shown are an approximate interpretation for fillustrative purposes only. Liability for errors, omissions or mis-statement through negligence or otherwise is hereby excluded.

This floorplan is for illustration purposes only and is not to scale. The position and size of doors, windows, appliances and other features are approximate.

Shoreditch | 020 7749 7650 | shoreditch@winkworth.co.uk