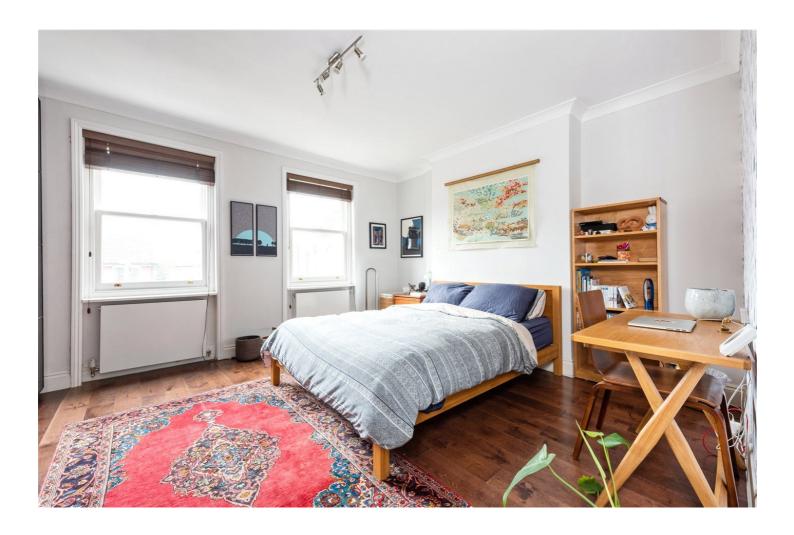

On entry to the property, you have stairs leading to the second floor, a master bedroom with built in wardrobes, a good size second double bedroom, there is also a separate WC with wash hand basin and a wall mounted Worcester combination boiler.