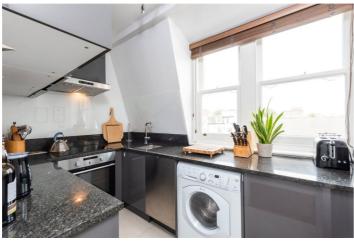

On the third floor you enter a light and bright 15ft open plan living room/diner, modern fitted kitchen and shower room. The kitchen has built in appliances including; fridge/freezer, electric Samsung cooker and hob, dishwasher and space for washer dryer; the shower room has tiled flooring and partially tiled walls, mirrored vanity cupboard and heated chrome towel rail.