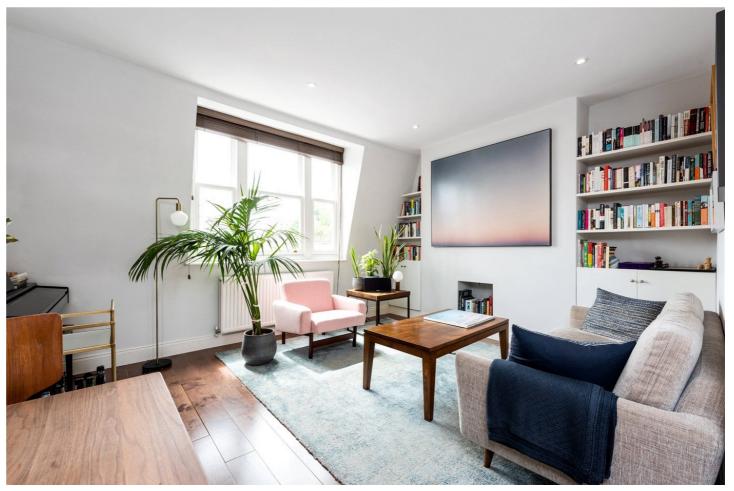

## **DESCRIPTION:**

The property boasts high ceilings, solid oak flooring and sash windows, it is immaculately presented and has been tastefully decorated with great attention to detail by the current owners and is a great example of a period property with contemporary features.

On the third floor you enter a light and bright 15ft open plan living room/diner, modern fitted kitchen and shower room. The kitchen has built in appliances including; fridge/freezer, electric Samsung cooker and hob, dishwasher and space for washer dryer; the shower room has tiled flooring and partially tiled walls, mirrored vanity cupboard and heated chrome towel rail.