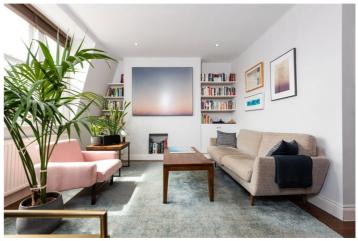

## **DESCRIPTION:**

The property boasts high ceilings, solid oak flooring and sash windows, it is immaculately presented and has been tastefully decorated with great attention to detail by the current owners and is a great example of a period property with contemporary features.

On the third floor you enter a light and bright 15ft open plan living room/diner, modern fitted kitchen and shower room. The kitchen has built in appliances including; fridge/freezer, electric Samsung cooker and hob, dishwasher and space for washer dryer; the shower room has tiled flooring and partially tiled walls, mirrored vanity cupboard and heated chrome towel rail.