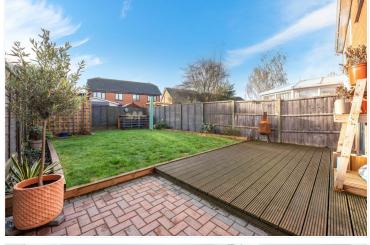

The property comprises of an Entrance Hall, Kitchen/Diner, Living Room, Three spacious Bedrooms and a Family Bathroom, a block paved Driveway for 2/3 Cars and an Enclosed, South Facing landscaped Rear Garden.