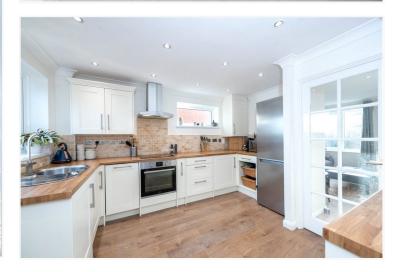

The property comprises of an Entrance Hall, Kitchen/Diner, Living Room, Three spacious Bedrooms and a Family Bathroom, a block paved Driveway for 2/3 Cars and an Enclosed, South Facing landscaped Rear Garden.

#### ACCOMMODATION

Dining Room - 18' x 7'1" (5.49m x 2.16m)

**Kitchen** - 12'3" x 9'4" (3.73m x 2.84m)

Lounge - 17'5" x 13' (5.3m x 3.96m)

**Bedroom 1** - 11'7" x 8'1" (3.53m x 2.46m)

Bedroom 2 - 11'5" x 8'1" (3.48m x 2.46m)