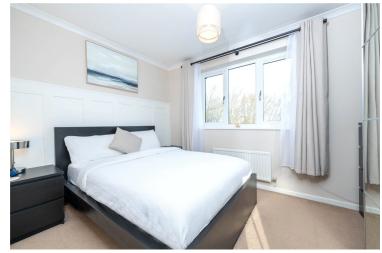

The property comprises of an Entrance Hall, Kitchen/Diner, Living Room, Three spacious Bedrooms and a Family Bathroom, a block paved Driveway for 2/3 Cars and an Enclosed, South Facing landscaped Rear Garden.

#### ACCOMMODATION

Dining Room - 18' x 7'1" (5.49m x 2.16m)

**Kitchen** - 12'3" x 9'4" (3.73m x 2.84m)

Lounge - 17'5" x 13' (5.3m x 3.96m)

**Bedroom 1** - 11'7" x 8'1" (3.53m x 2.46m)

Bedroom 2 - 11'5" x 8'1" (3.48m x 2.46m)

**Bedroom 3** - 9'1" x 7'10" (2.77m x 2.4m)