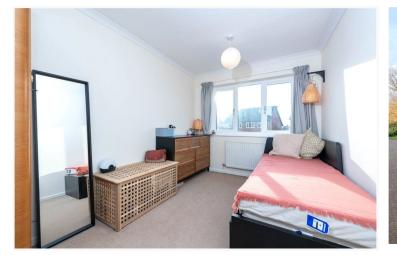

#### ACCOMMODATION

Dining Room - 18' x 7'1" (5.49m x 2.16m)

**Kitchen** - 12'3" x 9'4" (3.73m x 2.84m)

Lounge - 17'5" x 13' (5.3m x 3.96m)

**Bedroom 1** - 11'7" x 8'1" (3.53m x 2.46m)

Bedroom 2 - 11'5" x 8'1" (3.48m x 2.46m)

**Bedroom 3** - 9'1" x 7'10" (2.77m x 2.4m)