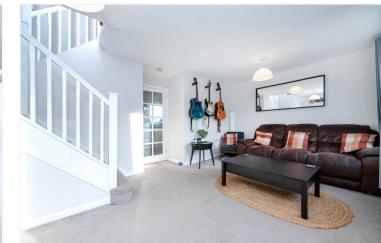

The property comprises of an Entrance Hall, Kitchen/Diner, Living Room, Three spacious Bedrooms and a Family Bathroom, a block paved Driveway for 2/3 Cars and an Enclosed, South Facing landscaped Rear Garden.

#### ACCOMMODATION

Dining Room - 18' x 7'1" (5.49m x 2.16m)

**Kitchen** - 12'3" x 9'4" (3.73m x 2.84m)

Lounge - 17'5" x 13' (5.3m x 3.96m)

**Bedroom 1** - 11'7" x 8'1" (3.53m x 2.46m)

Bedroom 2 - 11'5" x 8'1" (3.48m x 2.46m)