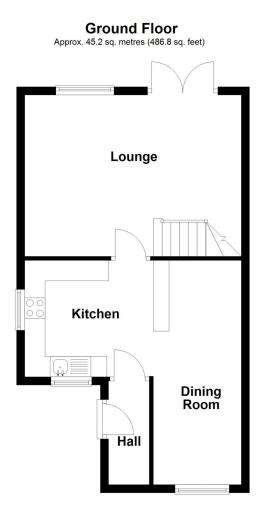

Total area: approx. 84.0 sq. metres (904.1 sq. feet)

EPC TO FOLLOW

**First Floor** 

Approx. 38.8 sq. metres (417.3 sq. feet)

Bedroom 2

Bathroom

Bedroom 3

Bedroom 1

#### ACCOMMODATION

Dining Room - 18' x 7'1" (5.49m x 2.16m)

**Kitchen** - 12'3" x 9'4" (3.73m x 2.84m)

Lounge - 17'5" x 13' (5.3m x 3.96m)

**Bedroom 1** - 11'7" x 8'1" (3.53m x 2.46m)

Bedroom 2 - 11'5" x 8'1" (3.48m x 2.46m)