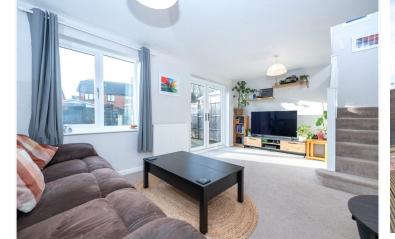

#### ACCOMMODATION

Dining Room - 18' x 7'1" (5.49m x 2.16m)

**Kitchen** - 12'3" x 9'4" (3.73m x 2.84m)

Lounge - 17'5" x 13' (5.3m x 3.96m)

**Bedroom 1** - 11'7" x 8'1" (3.53m x 2.46m)

Bedroom 2 - 11'5" x 8'1" (3.48m x 2.46m)