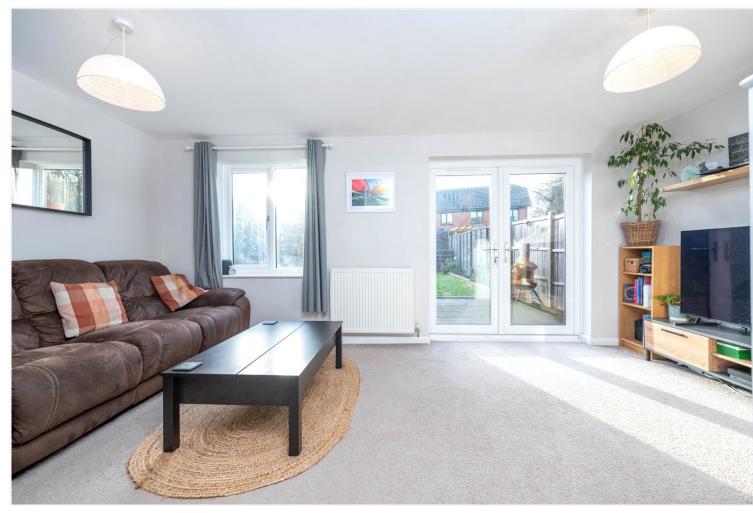

#### ACCOMMODATION

Dining Room - 18' x 7'1" (5.49m x 2.16m)

**Kitchen** - 12'3" x 9'4" (3.73m x 2.84m)

Lounge - 17'5" x 13' (5.3m x 3.96m)

**Bedroom 1** - 11'7" x 8'1" (3.53m x 2.46m)

Bedroom 2 - 11'5" x 8'1" (3.48m x 2.46m)