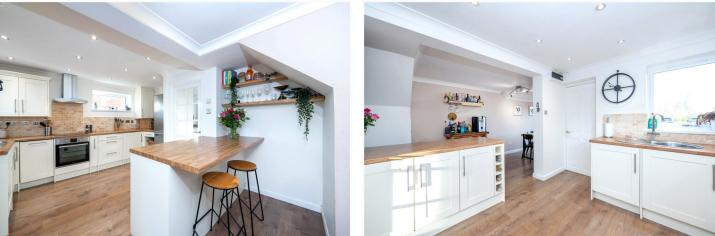

#### ACCOMMODATION

Dining Room - 18' x 7'1" (5.49m x 2.16m)

**Kitchen** - 12'3" x 9'4" (3.73m x 2.84m)

Lounge - 17'5" x 13' (5.3m x 3.96m)

**Bedroom 1** - 11'7" x 8'1" (3.53m x 2.46m)

Bedroom 2 - 11'5" x 8'1" (3.48m x 2.46m)