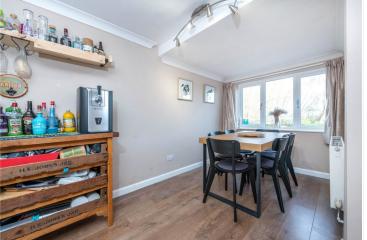

#### ACCOMMODATION

Dining Room - 18' x 7'1" (5.49m x 2.16m)

**Kitchen** - 12'3" x 9'4" (3.73m x 2.84m)

Lounge - 17'5" x 13' (5.3m x 3.96m)

**Bedroom 1** - 11'7" x 8'1" (3.53m x 2.46m)

Bedroom 2 - 11'5" x 8'1" (3.48m x 2.46m)