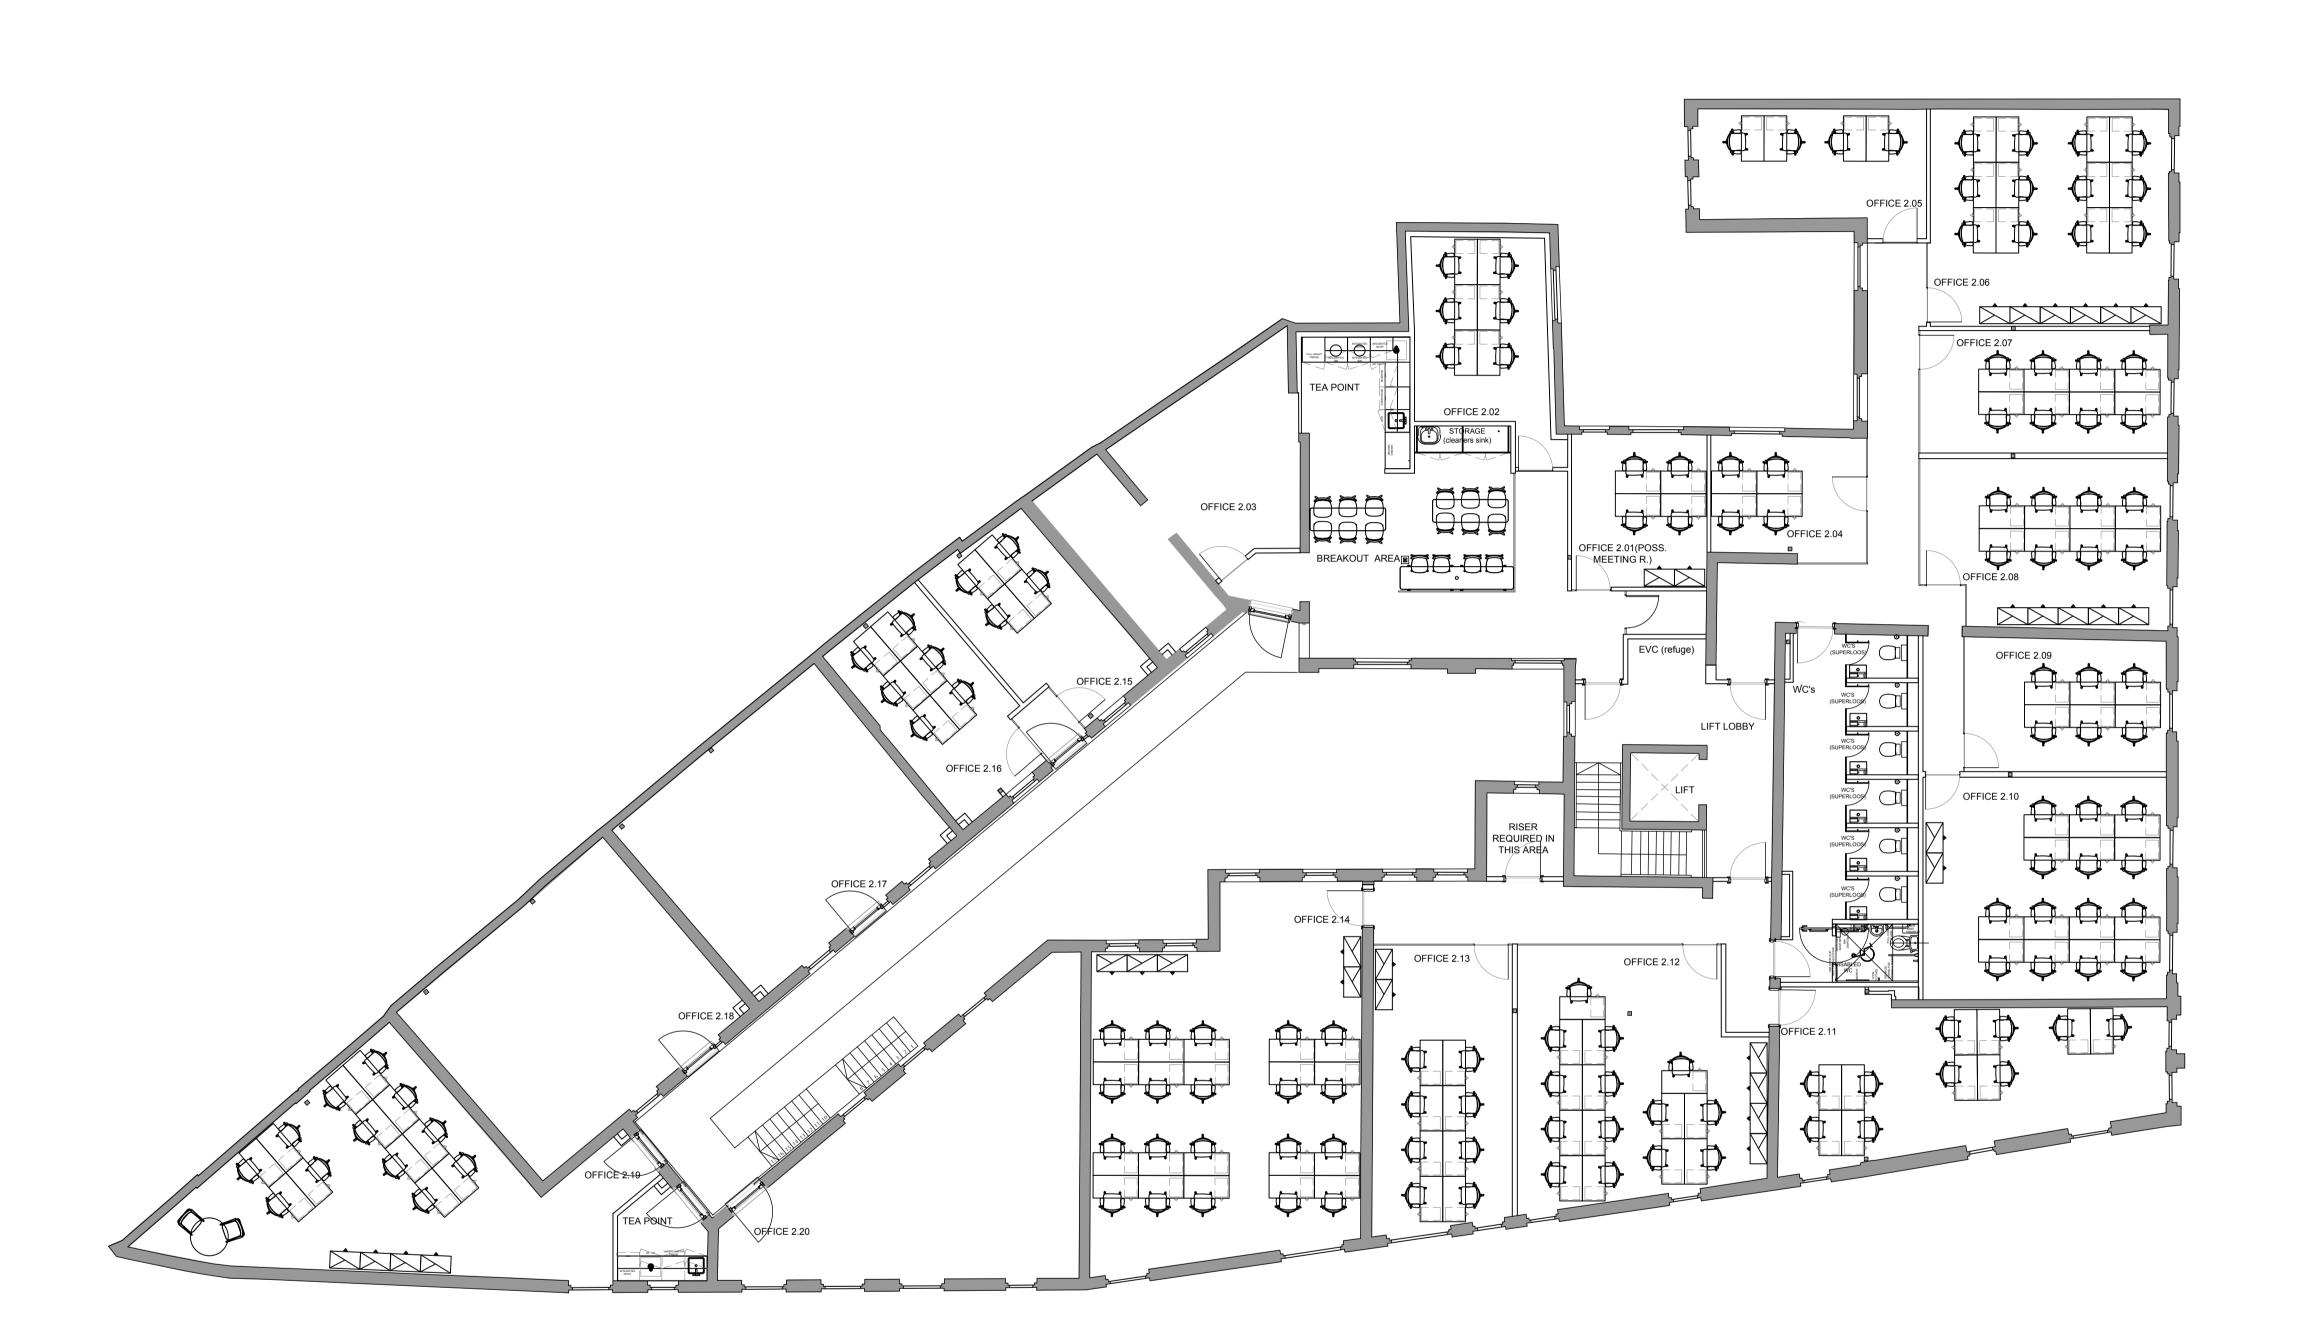

© SA design

Figured dimensions only are to be taken from this drawing. All dimensions are to be checked on site before any work commences.

Layout Sign Off

Client Approved : .

| C3   | office numbers revised | SA    | 26.05.21 | RS     |
|------|------------------------|-------|----------|--------|
| C2   | WC block updated       | SA    | 14.10.20 | RS     |
| C1   | For Construction       | SA    | 23.09.20 | RS     |
| G    | For Approval           | SA    | 09.09.20 | RS     |
| F    | For Approval           | SA    | 04.09.20 | RS     |
| E    | For Approval           | SA    | 02.09.20 | RS     |
| D    | For Approval           | SA    | 27.08.20 | RS     |
| С    | For Approval           | SA    | 11.08.20 | RS     |
| В    | For Approval           | SA    | 09.08.20 | RS     |
| Α    | For Approval           | SA    | 06.08.20 | RS     |
| Mark | Revision               | Drawn | Date Cl  | necked |

Oxford Road Investments Ltd

Oxford House London

Drawing title

General Arrangement Plan First Floor

1:100@A1

06.08.20 RS Drawing No GA\_10\_001 C3 1093

For Construction