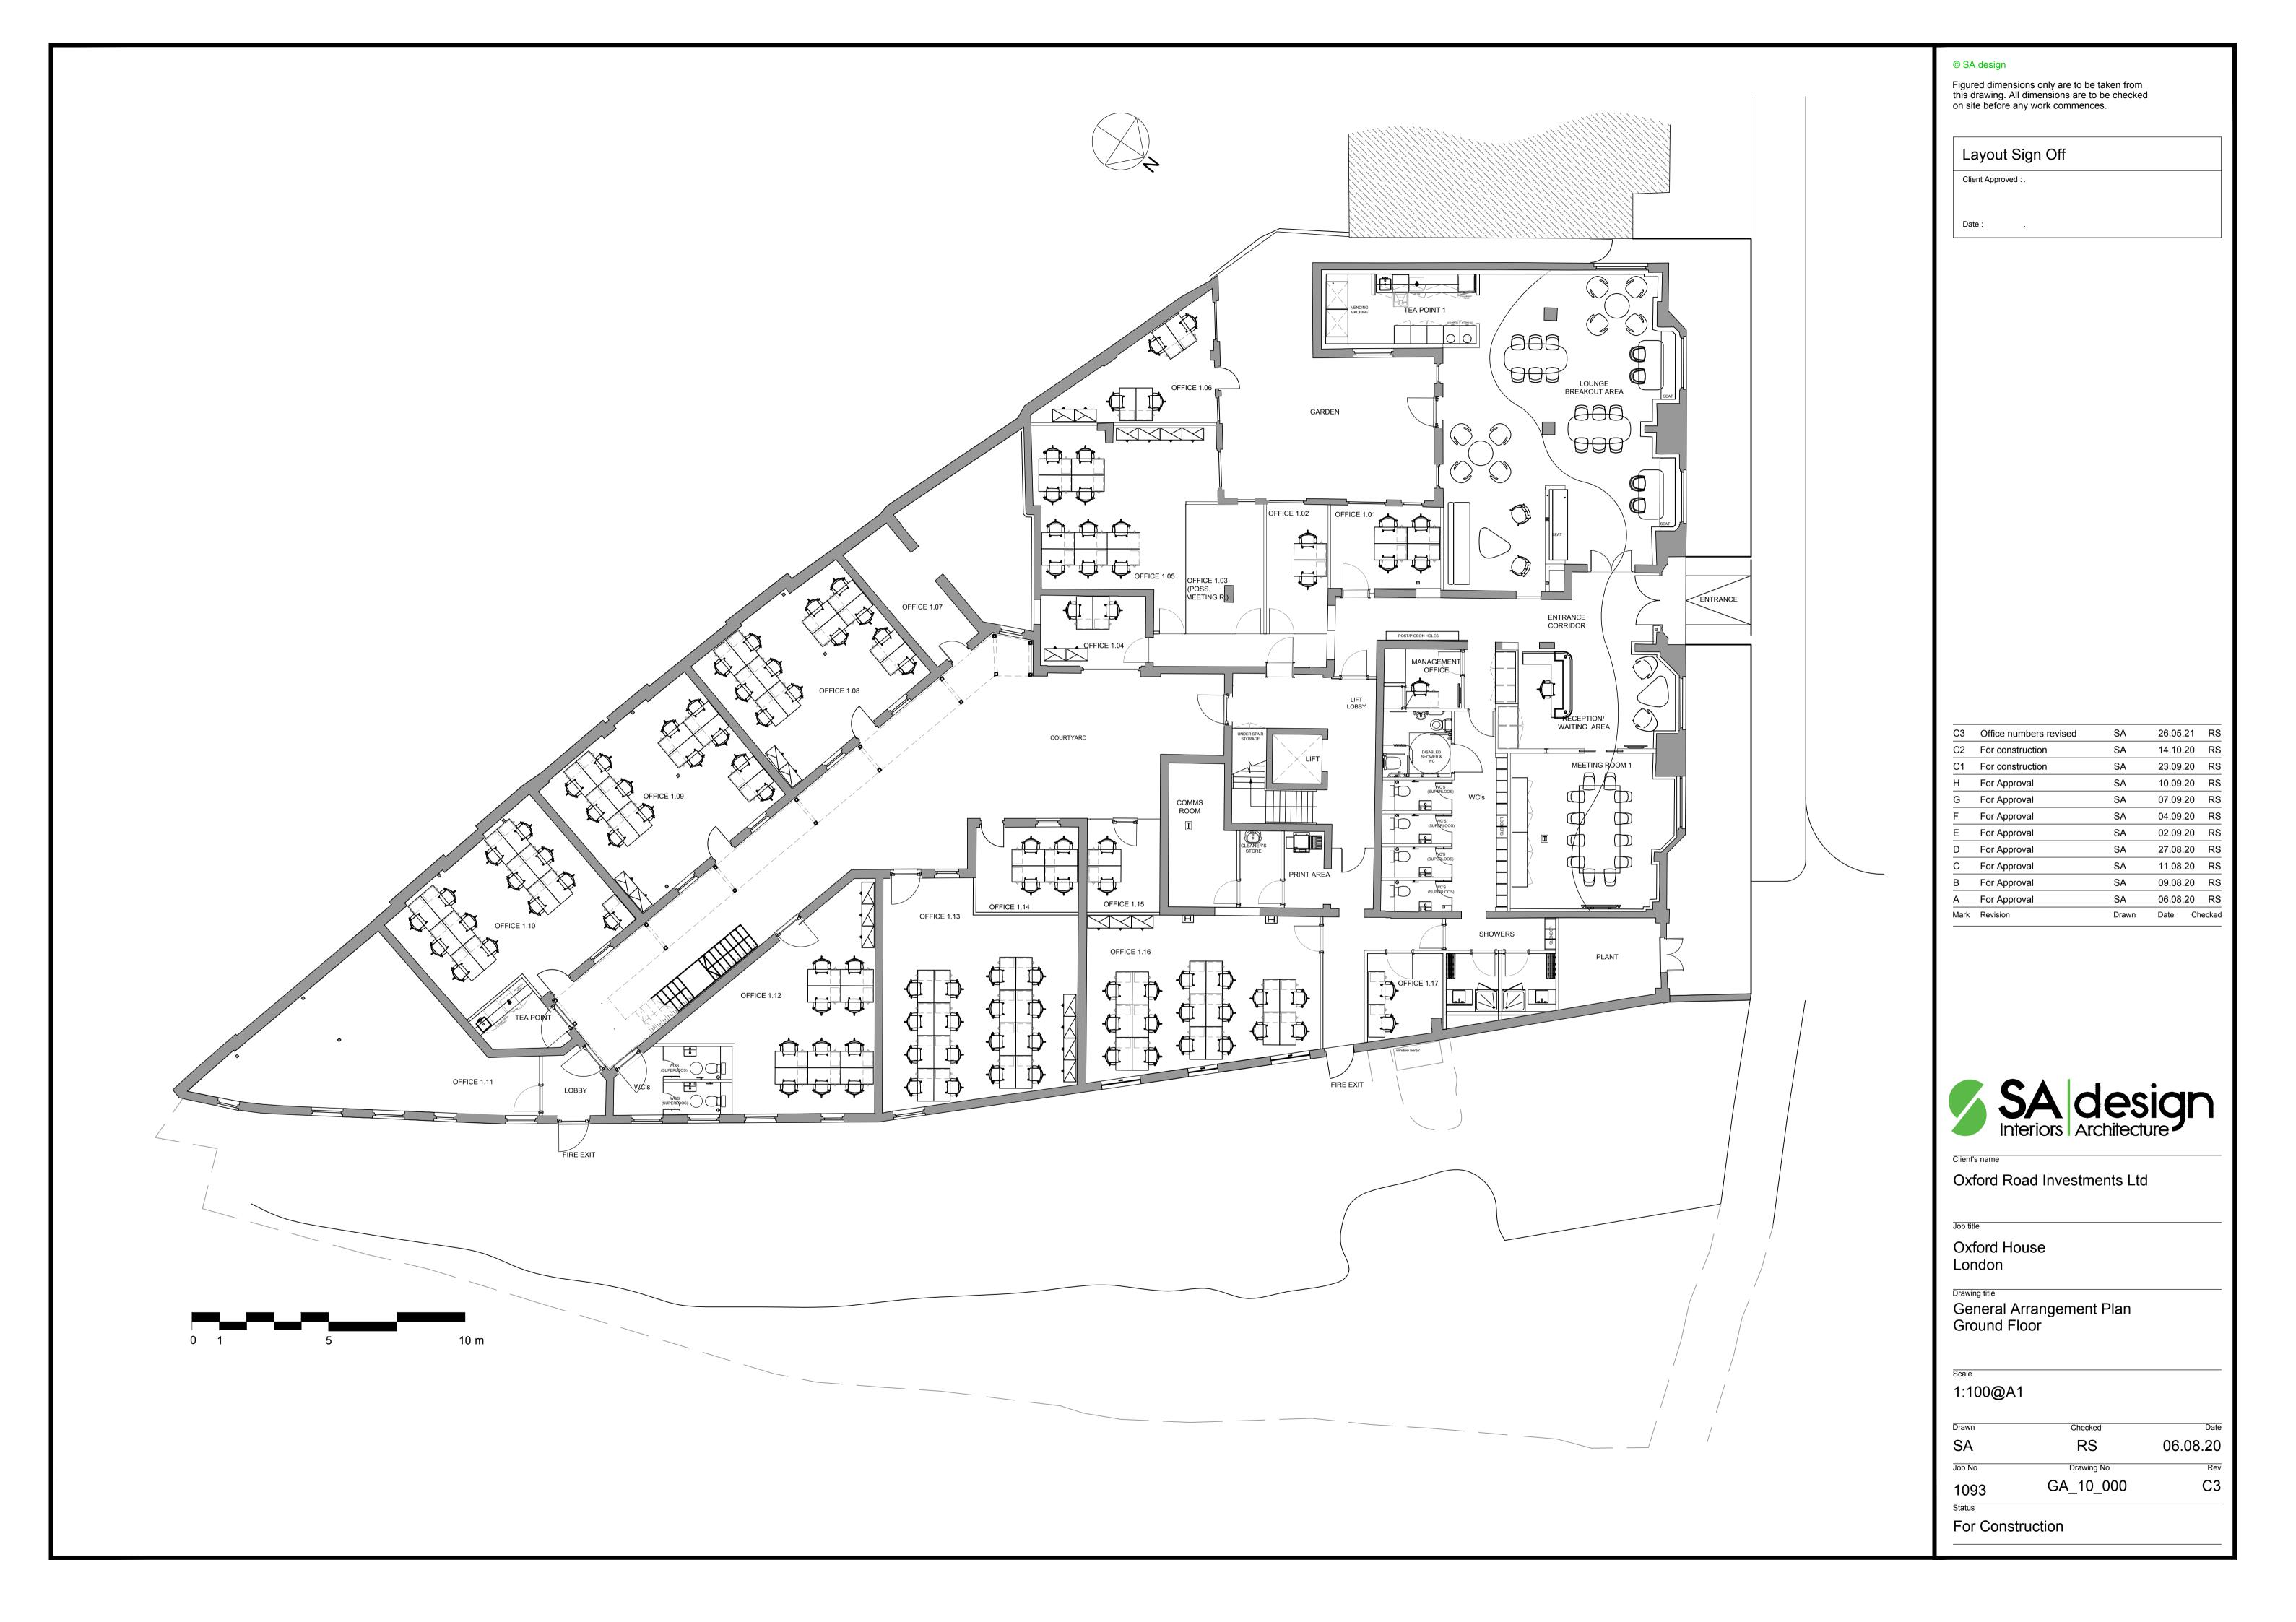

#### Description

Set on a quiet residential street just a moment from Finsbury Park, Oxford House is an exceptionally fitted hub, designed with the central interest of housing a number of creative and media based individuals and companies. The property benefits from a private entrance with cycle store facilities available on site and parking available by additional agreement.

Upon entry to the premises, there is a manned reception desk with waiting area for any visitors to the premises. Inside the development are fully stocked kitchen facilities with well-appointed breakout spaces and larger meetings areas that can be booked for use on a flexible basis.

#### Location

This property is extremely well connected and whilst set on a quiet, private road, Finsbury park (Piccadilly, Victoria & National Rail) and Manor House (Piccadilly Line) stations are within a 10 minute walk. In addition to this there are numerous bus routes providing direct transport to the City of London and further into the West End. The green areas of Finsbury Park are nearby with Parkland Walk immediately opposite the entrance to the property.