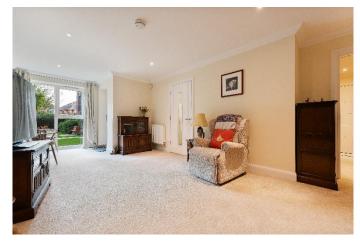

This beautifully presented one bedroom apartment has a wonderful outlook over the communal gardens whilst also benefitting from its own private outdoor space. located on the ground floor the apartment boasts generous accommodation The accommodation comprises a large entrance hallway with a useful storage cupboard. The well-proportioned sitting room provides access to the private patio area. The kitchen is one of the more generous in size on this development and is fitted with a wide range of modern eye and base level units and integral appliances. The bedroom benefits from built in storage cupboards. The contemporary bathroom features a large walk-in shower.