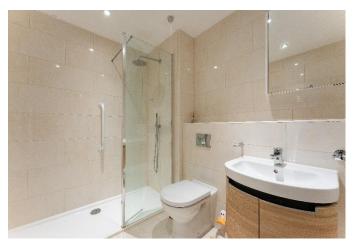

This beautifully presented one bedroom apartment has a wonderful outlook over the communal gardens whilst also benefitting from its own private outdoor space. located on the ground floor the apartment boasts generous accommodation The accommodation comprises a large entrance hallway with a useful storage cupboard. The well-proportioned sitting room provides access to the private patio area. The kitchen is one of the more generous in size on this development and is fitted with a wide range of modern eye and base level units and integral appliances. The bedroom benefits from built in storage cupboards. The contemporary bathroom features a large walk-in shower.