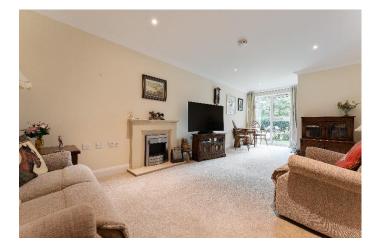

This beautifully presented one bedroom apartment has a wonderful outlook over the communal gardens whilst also benefitting from its own private outdoor space. located on the ground floor the apartment boasts generous accommodation The accommodation comprises a large entrance hallway with a useful storage cupboard. The well-proportioned sitting room provides access to the private patio area. The kitchen is one of the more generous in size on this development and is fitted with a wide range of modern eye and base level units and integral appliances. The bedroom benefits from built in storage cupboards. The contemporary bathroom features a large walk-in shower.