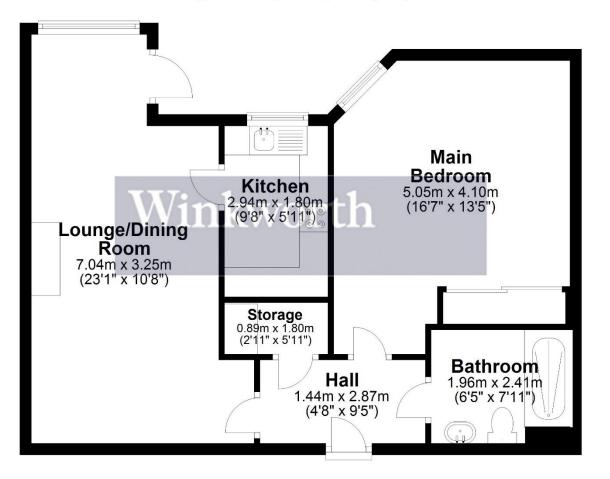

## **Ground Floor**

Approx. 58.2 sq. metres (626.6 sq. feet)

Total area: approx. 58.2 sq. metres (626.6 sq. feet)