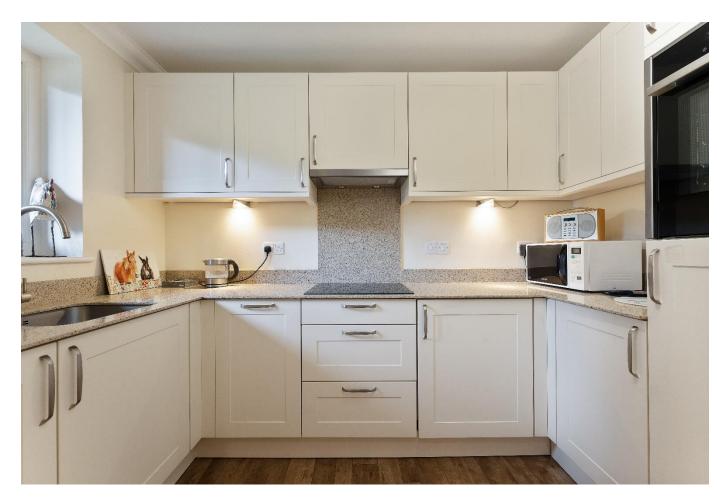

This beautifully presented one bedroom apartment has a wonderful outlook over the communal gardens whilst also benefitting from its own private outdoor space. located on the ground floor the apartment boasts generous accommodation The accommodation comprises a large entrance hallway with a useful storage cupboard. The well-proportioned sitting room provides access to the private patio area. The kitchen is one of the more generous in size on this development and is fitted with a wide range of modern eye and base level units and integral appliances. The bedroom benefits from built in storage cupboards. The contemporary bathroom features a large walk-in shower.