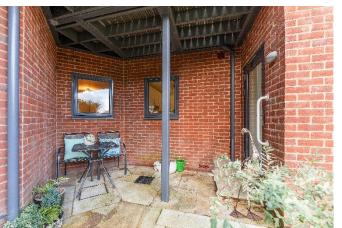

This beautifully presented one bedroom apartment has a wonderful outlook over the communal gardens whilst also benefitting from its own private outdoor space. located on the ground floor the apartment boasts generous accommodation The accommodation comprises a large entrance hallway with a useful storage cupboard. The well-proportioned sitting room provides access to the private patio area. The kitchen is one of the more generous in size on this development and is fitted with a wide range of modern eye and base level units and integral appliances. The bedroom benefits from built in storage cupboards. The contemporary bathroom features a large walk-in shower.

For those wanting to enjoy some private, low maintenance outside space, this apartment is the one for you.

- All Mains Utilities
- No Onward Chain
- Superfast Broadband Available
- Spacious shared facilities
- On-site Life host
- Fully furnished guest suite