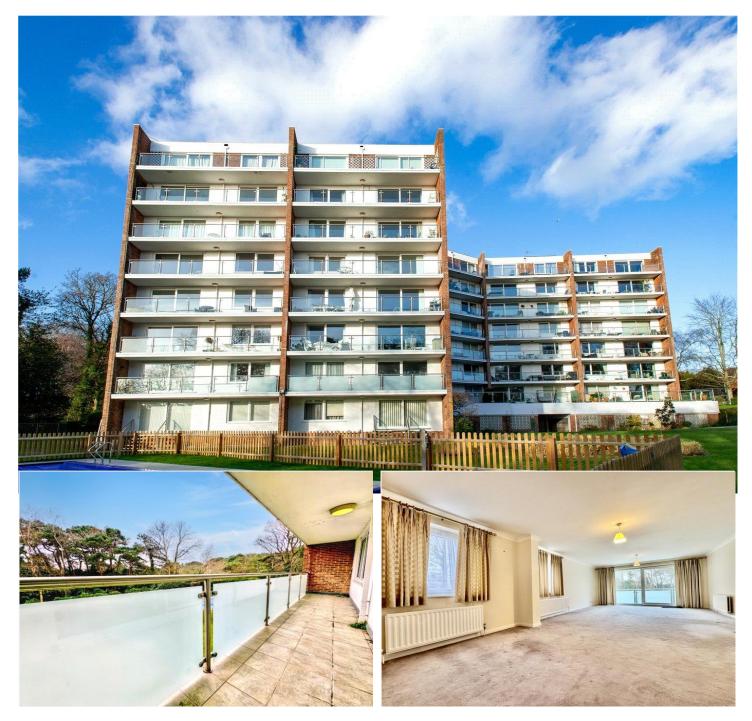

#### £400,000 SHARE OF FREEHOLD

A well-presented and very spacious raised ground floor apartment situated in popular Viewpoint development. Benefiting from easy access to the award winning beach and set within landscaped communal grounds with a heated swimming pool. Offered with vacant possession.

Raised ground floor | Two double bedrooms | Two ensuite bathrooms | Large lounge diner | Modern fitted kitchen | Sunny balcony | Underground parking | Swimming pool | Close to the beach

Westbourne | 01202 767633 |

### DESCRIPTION

Located in the popular Viewpoint development in Alum Chine, Bournemouth, this well-presented raised ground floor apartment offers spacious living in a prime coastal location.

With two double bedrooms, both boasting ensuite bathrooms, this property is ideal for those seeking a home by the sea. The large lounge diner and modern fitted kitchen provide ample space for entertaining and there is a good size balcony.

Situated within landscaped communal grounds featuring a heated swimming pool for residents use. There is easy access to the award-winning beach and cliff top. In addition to this there is an allocated underground parking space and extra surface level parking.