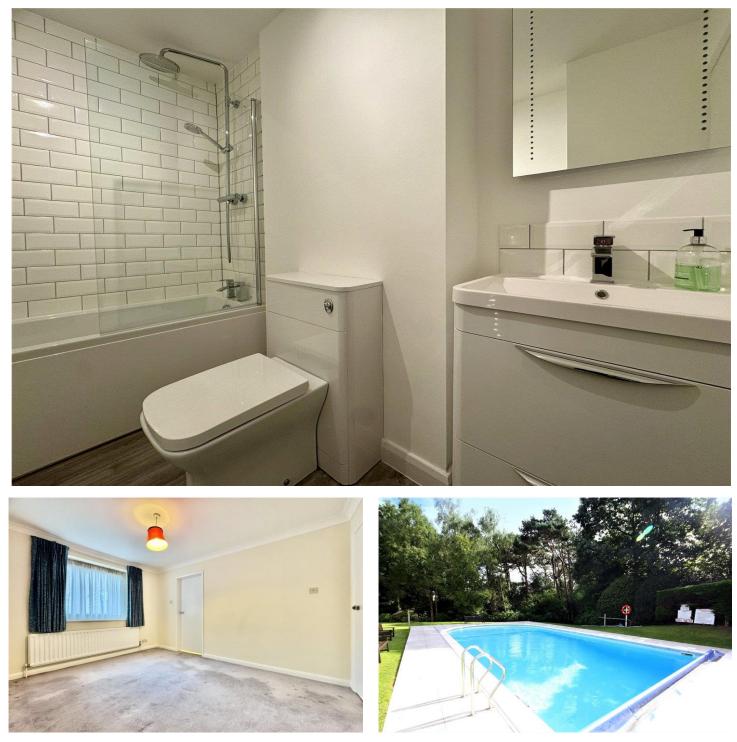

### DESCRIPTION

Located in the popular Viewpoint development in Alum Chine, Bournemouth, this well-presented raised ground floor apartment offers spacious living in a prime coastal location.

With two double bedrooms, both boasting ensuite bathrooms, this property is ideal for those seeking a home by the sea. The large lounge diner and modern fitted kitchen provide ample space for entertaining and there is a good size balcony.

Situated within landscaped communal grounds featuring a heated swimming pool for residents use. There is easy access to the award-winning beach and cliff top. In addition to this there is an allocated underground parking space and extra surface level parking.