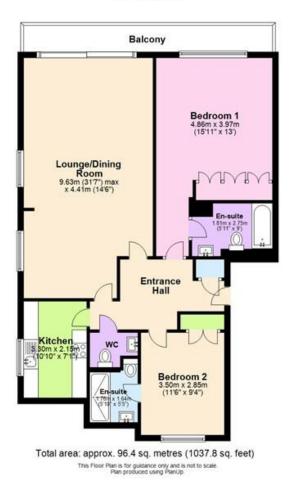

Raised ground floor | Two double bedrooms | Two ensuite bathrooms | Large lounge diner | Modern fitted kitchen | Sunny balcony | Underground parking | Swimming pool | Close to the beach

Westbourne | 01202 767633 |

### DESCRIPTION

Located in the popular Viewpoint development in Alum Chine, Bournemouth, this well-presented raised ground floor apartment offers spacious living in a prime coastal location.

With two double bedrooms, both boasting ensuite bathrooms, this property is ideal for those seeking a home by the sea. The large lounge diner and modern fitted kitchen provide ample space for entertaining and there is a good size balcony.