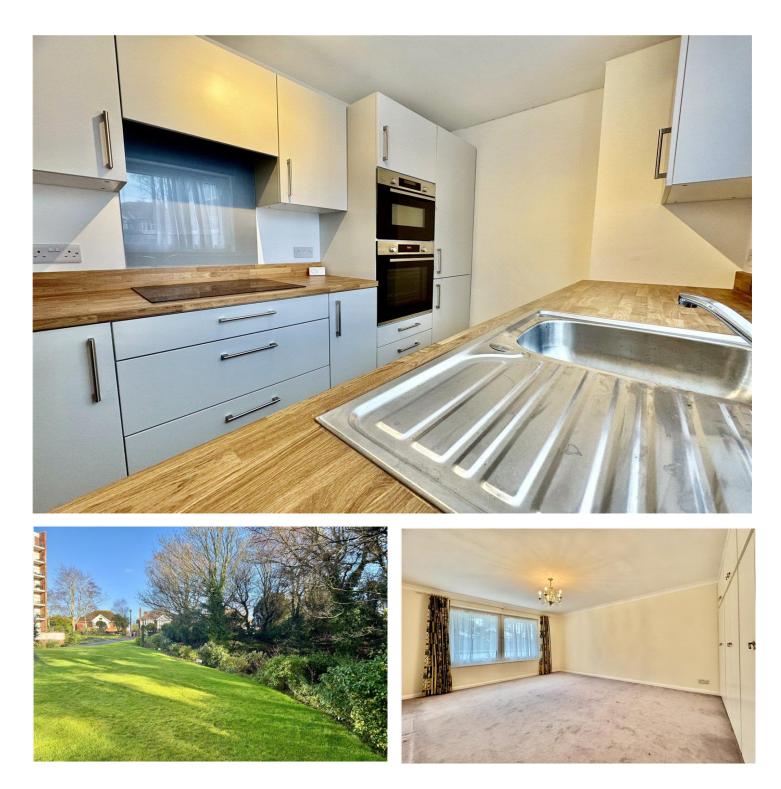

### DESCRIPTION

Located in the popular Viewpoint development in Alum Chine, Bournemouth, this well-presented raised ground floor apartment offers spacious living in a prime coastal location.

With two double bedrooms, both boasting ensuite bathrooms, this property is ideal for those seeking a home by the sea. The large lounge diner and modern fitted kitchen provide ample space for entertaining and there is a good size balcony.

Situated within landscaped communal grounds featuring a heated swimming pool for residents use. There is easy access to the award-winning beach and cliff top. In addition to this there is an allocated underground parking space and extra surface level parking.