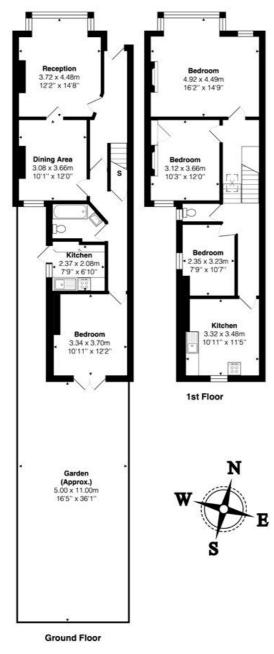

Winkworth

Total Area: 130.9 m<sup>2</sup> ... 1409 ft<sup>2</sup> (excluding garden)

This floorplan is for illustration purposes only and is not to scale. The position and size of doors, windows, appliances and other features are approximate.