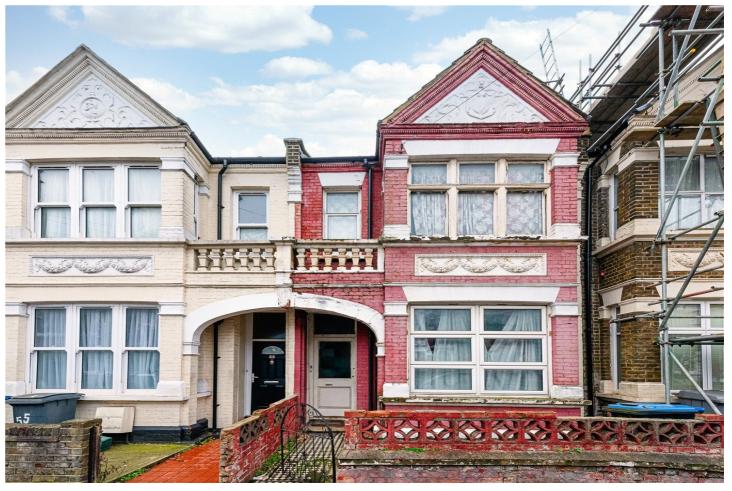

## CHARMING THREE-BEDROOM VICTORIAN HOME WITH EXCEPTIONAL DEVELOPMENT POTENTIAL

Kensal Rise & Queens Park | 0208 960 4947 | kensalrise@winkworth.co.uk

**LOCATION:** Clifford Gardens, located in the Kensal Rise area of London, is a charming residential street known for its attractive period properties and vibrant community. A key educational institution nearby is Ark Franklin Primary Academy on Harvist Road, a well-regarded school rated 'Good' by Ofsted, with 'Outstanding' leadership and management, offering a broad and ambitious curriculum for children aged 3 to 11. The area benefits from proximity to Chamberlayne Road and College Road, where residents can enjoy a diverse selection of cafés, restaurants, independent shops, and boutiques. There are also nearby parks providing green spaces for recreation, while excellent transport links, including bus routes and train stations, offer easy access to central London. With its blend of quality education, local amenities, and convenient transport, Clifford Gardens is a desirable location for families and professionals alike.

Winkworth

**DESCRIPTION:** Nestled in a sought-after location, this three-bedroom mid-terrace Victorian family home presents an exciting opportunity for those looking to create a truly stunning residence. Currently unmodernised, the property retains much of its original character and offers immense potential for transformation into a spacious four- or five-bedroom home through thoughtful renovation and extension (subject to planning permission). Boasting generous room proportions, elegant period features, and a desirable south-facing garden, this property is a rare find for buyers seeking a project with scope to add significant value. With the potential to extend to the rear and into the loft, the home could be reimagined into a contemporary space while preserving its classic Victorian charm.