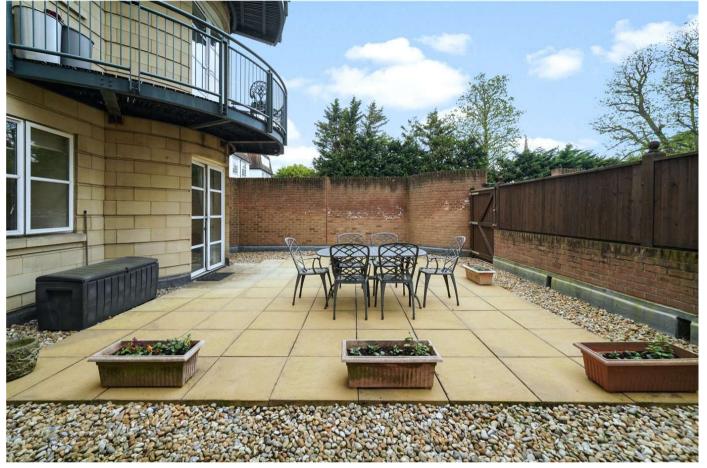

## WORPLE ROAD, SW19

This spacious two double bedroom apartment is located on the ground floor of the prestigious Wimbledon Central development in the heart of Wimbledon Town Centre.

The apartment opens into a wide central hallway with double doors leading onto the bright large reception room featuring full height glazed double doors accessing the patio garden.

## Worple Road, SW19 4BJ

Approx Gross Internal Area = 89 sq m / 958 sq ft
Patio = 79 sq m / 850 sq ft
Total = 168 sq m / 1808 sq ft

The Floor plan is not to scale and measurements and areas shown are approximate and therefore should be used for illustrative purposes only. The plan has been prepared in accordance with the RICS code of Measuring Practice and whilst we have confidence in the information produced it must not be relied on. Maximum lengths and widths are represented on the floor plan. If there is any aspect of particular importance, you should carry out or commission your own inspection of the property.