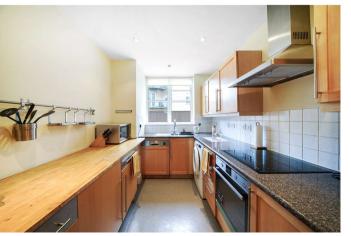

The separate kitchen fitted with integrated appliances offers ample storage within the kitchen cupboards.

This property boasts two double bedrooms with fitted wardrobes, one bedroom comes with ensuite bathroom and a second bedroom is served by the family bathroom, both bathrooms are fitted with bathtubs.