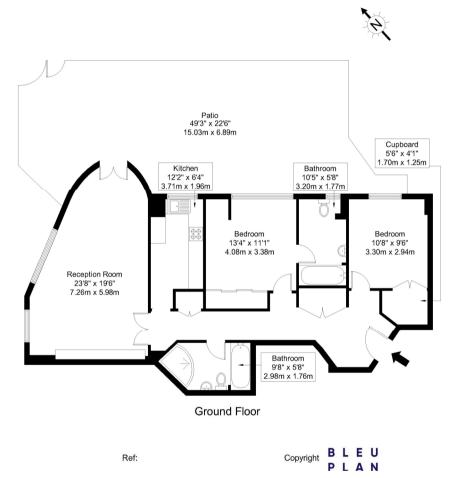

## WORPLE ROAD, SW19

This spacious two double bedroom apartment is located on the ground floor of the prestigious Wimbledon Central development in the heart of Wimbledon Town Centre.

The apartment opens into a wide central hallway with double doors leading onto the bright large reception room featuring full height glazed double doors accessing the patio garden.

The separate kitchen fitted with integrated appliances offers ample storage within the kitchen cupboards.

This property boasts two double bedrooms with fitted wardrobes, one bedroom comes with ensuite bathroom and a second bedroom is served by the family bathroom, both bathrooms are fitted with bathtubs.

## Worple Road, SW19 4BJ

Approx Gross Internal Area = 89 sq m / 958 sq ft
Patio = 79 sq m / 850 sq ft
Total = 168 sq m / 1808 sq ft

The Floor plan is not to scale and measurements and areas shown are approximate and therefore should be used for illustrative purposes only. The plan has been prepared in accordance with the RICS code of Measuring Practice and whilst we have confidence in the information produced it must not be relied on. Maximum lengths and widths are represented on the floor plan. If there is any aspect of particular importance, you should carry out or commission your own inspection of the property.