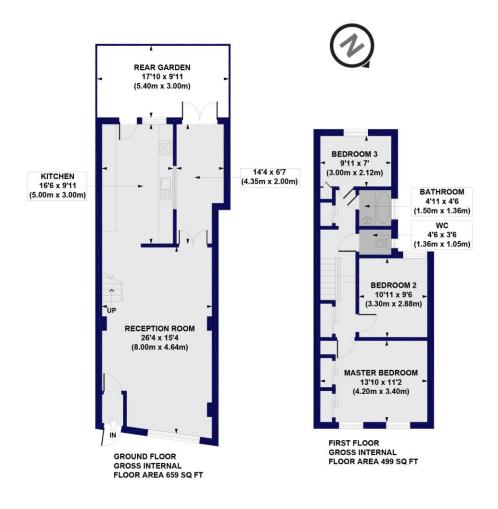

The ground floor welcomes you with a spacious semi-open plan reception room that extends over 26 feet in length, featuring high ceilings and large windows that flood the space with natural light. This versatile room offers ample space for living and dining, creating a perfect setting for both relaxing and entertaining. The well-appointed modern kitchen comes equipped with sleek cabinetry, ample counter space, and direct access to a private, low-maintenance rear garden, ideal for outdoor dining and gatherings. Upstairs, you'll find three well-proportioned bedrooms, each offering ample storage and natural light. The principal bedroom is well proportioned, while the second and third bedrooms also offer plenty of space for family or guests. A family bathroom and a separate WC complete the upper floor.

## Railton Road, SE24 Approx. Gross Internal Floor Area 1158 sq. ft / 107.57 sq. m

All measurements of walls, doors, windows, fittings and appliances, including their size and location, are shown as standard sizes and do not constitute any warranty or representation by the seller, their agent CP Oreative. Any intending purchaser must satisfy himself by inspection or otherwise as to the correctness of the information contained in these plans. This plan is for illustrative purposes only and should be used as such by any prospective purchasers.