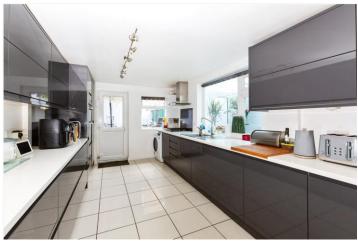

The ground floor welcomes you with a spacious semi-open plan reception room that extends over 26 feet in length, featuring high ceilings and large windows that flood the space with natural light. This versatile room offers ample space for living and dining, creating a perfect setting for both relaxing and entertaining. The well-appointed modern kitchen comes equipped with sleek cabinetry, ample counter space, and direct access to a private, low-maintenance rear garden, ideal for outdoor dining and gatherings. Upstairs, you'll find three well-proportioned bedrooms, each offering ample storage and natural light. The principal bedroom is well proportioned, while the second and third bedrooms also offer plenty of space for family or guests. A family bathroom and a separate WC complete the upper floor.