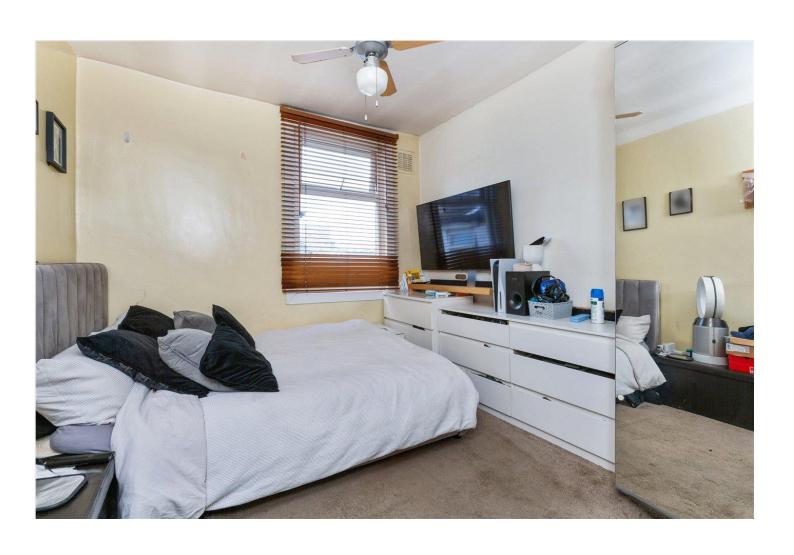

The ground floor welcomes you with a spacious semi-open plan reception room that extends over 26 feet in length, featuring high ceilings and large windows that flood the space with natural light. This versatile room offers ample space for living and dining, creating a perfect setting for both relaxing and entertaining. The well-appointed modern kitchen comes equipped with sleek cabinetry, ample counter space, and direct access to a private, low-maintenance rear garden, ideal for outdoor dining and gatherings. Upstairs, you'll find three well-proportioned bedrooms, each offering ample storage and natural light. The principal bedroom is well proportioned, while the second and third bedrooms also offer plenty of space for family or guests. A family bathroom and a separate WC complete the upper floor.