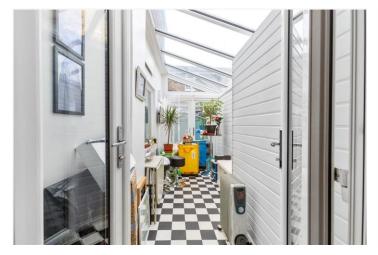

The ground floor welcomes you with a spacious semi-open plan reception room that extends over 26 feet in length, featuring high ceilings and large windows that flood the space with natural light. This versatile room offers ample space for living and dining, creating a perfect setting for both relaxing and entertaining. The well-appointed modern kitchen comes equipped with sleek cabinetry, ample counter space, and direct access to a private, low-maintenance rear garden, ideal for outdoor dining and gatherings. Upstairs, you'll find three well-proportioned bedrooms, each offering ample storage and natural light. The principal bedroom is well proportioned, while the second and third bedrooms also offer plenty of space for family or guests. A family bathroom and a separate WC complete the upper floor.