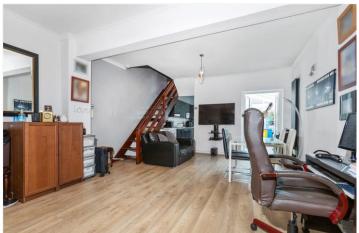

The ground floor welcomes you with a spacious semi-open plan reception room that extends over 26 feet in length, featuring high ceilings and large windows that flood the space with natural light. This versatile room offers ample space for living and dining, creating a perfect setting for both relaxing and entertaining. The well-appointed modern kitchen comes equipped with sleek cabinetry, ample counter space, and direct access to a private, low-maintenance rear garden, ideal for outdoor dining and gatherings. Upstairs, you'll find three well-proportioned bedrooms, each offering ample storage and natural light. The principal bedroom is well proportioned, while the second and third bedrooms also offer plenty of space for family or guests. A family bathroom and a separate WC complete the upper floor.