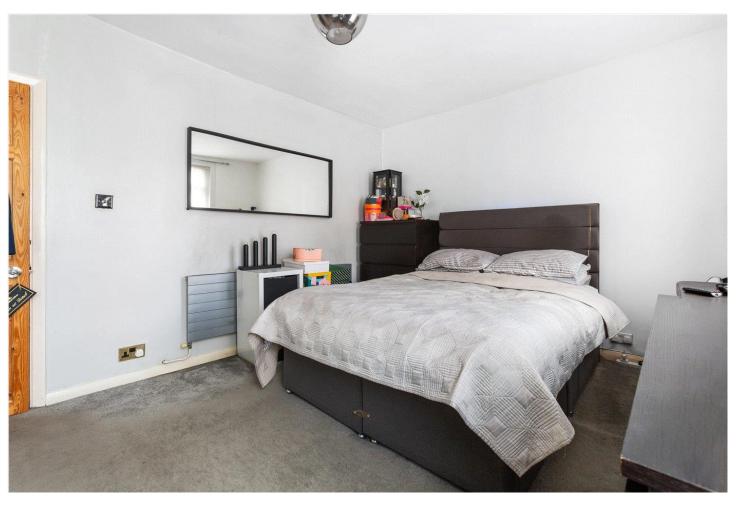

The ground floor welcomes you with a spacious semi-open plan reception room that extends over 26 feet in length, featuring high ceilings and large windows that flood the space with natural light. This versatile room offers ample space for living and dining, creating a perfect setting for both relaxing and entertaining. The well-appointed modern kitchen comes equipped with sleek cabinetry, ample counter space, and direct access to a private, low-maintenance rear garden, ideal for outdoor dining and gatherings. Upstairs, you'll find three well-proportioned bedrooms, each offering ample storage and natural light. The principal bedroom is well proportioned, while the second and third bedrooms also offer plenty of space for family or guests. A family bathroom and a separate WC complete the upper floor.