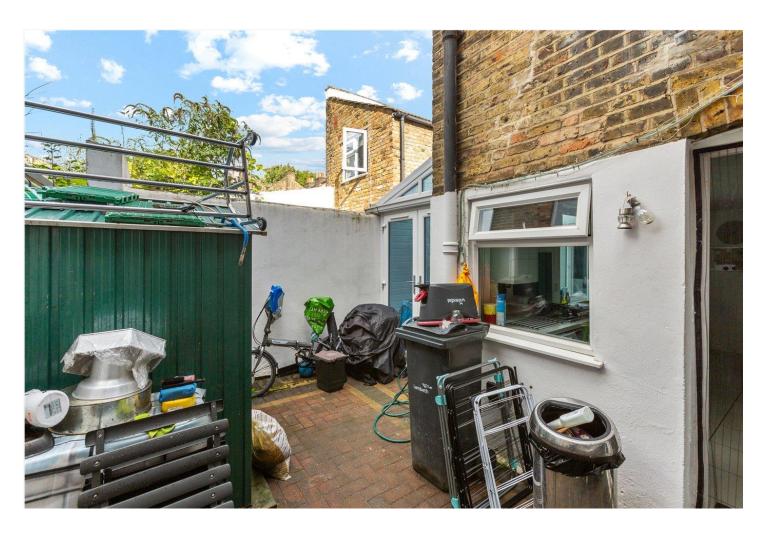

The ground floor welcomes you with a spacious semi-open plan reception room that extends over 26 feet in length, featuring high ceilings and large windows that flood the space with natural light. This versatile room offers ample space for living and dining, creating a perfect setting for both relaxing and entertaining. The well-appointed modern kitchen comes equipped with sleek cabinetry, ample counter space, and direct access to a private, low-maintenance rear garden, ideal for outdoor dining and gatherings. Upstairs, you'll find three well-proportioned bedrooms, each offering ample storage and natural light. The principal bedroom is well proportioned, while the second and third bedrooms also offer plenty of space for family or guests. A family bathroom and a separate WC complete the upper floor.