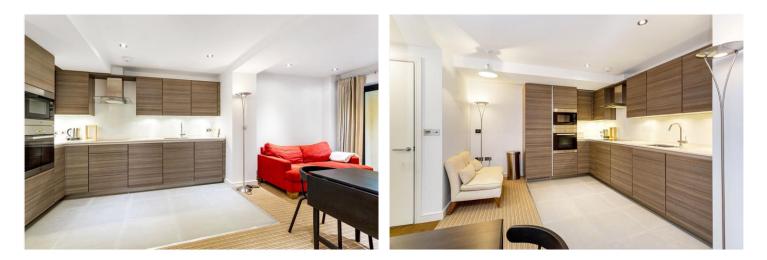

#### **SUMMARY:**

The property comprises separate entrance, living room with open plan fully fitted kitchen, terrace doors leading out leading out to private courtyard terrace, spacious double bedroom with en suite bathroom. The property is presented in very good condition and is offered furnished. Please note this property does not come with a permit to park.