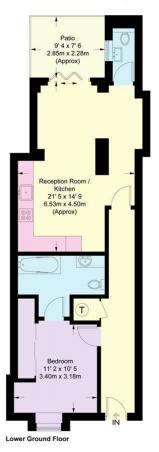

#### Westbourne Grove

Å

Approximate Gross Internal Area = 619 sq ft / 57.5 sq m

Not to scale, for guidance only and must not be relied upon as a statement of fact All measurements and areas are approximate only and have been prepared in accordance with the current edition of the RICS Code of Measuring Practice

This floorplan is for illustration purposes only and is not to scale. The position and size of doors, windows, appliances and other features are approximate.

**Deposit:** £2,475

Holding Deposit: £495

Council Tax Band: E (RBKC)