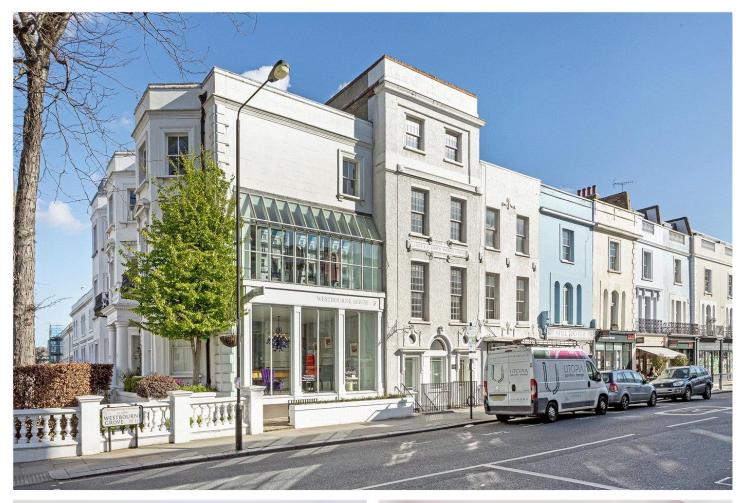

## WESTBOURNE GROVE, W11 **£495 PER WEEK (£2,145.00 PCM) FURNISHED**

A QUIET AND TUCKED AWAY SPACIOUS ONE BEDROOM FLAT WITH A PRIVATE PATIO LOCATED ON THIS HIGHLY SOUGHT AFTER LOCATION IN AMOUNT THE SHOPS AND CAFES OF WESTBOURNE GROVE.

#### **LOCATION:**

Westbourne Grove runs through the heart of Notting Hill, with many of the area's most fashionable boutiques and restaurants lining its way. The property is located on the very desirable stretch between Ledbury Road and Portobello Road only a short walk from the many transport connections of Notting Hill Gate.