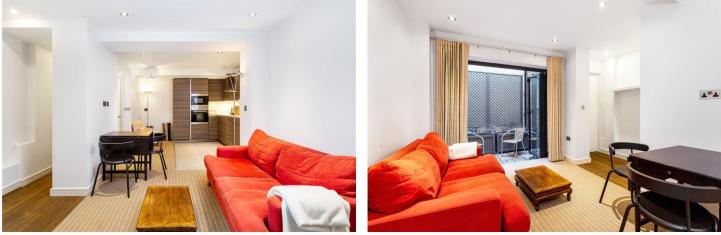

#### **SUMMARY:**

The property comprises separate entrance, living room with open plan fully fitted kitchen, terrace doors leading out leading out to private courtyard terrace, spacious double bedroom with en suite bathroom. The property is presented in very good condition and is offered furnished. Please note this property does not come with a permit to park.