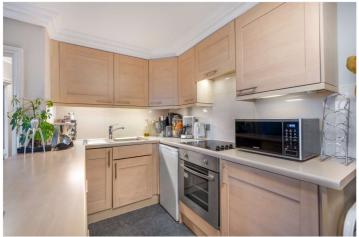

## STUART TOWER, MAIDA VALE, LONDON, W9 £525,000 SHARE OF FREEHOLD

Set within the popular Stuart Tower, located on the corner of Sutherland Avenue and Maida Vale, Winkworth Little Venice is excited to offer this two bedroom apartment situated on the seventh floor of this purpose built block. The well-proportioned apartment comprises two bedrooms, an open plan kitchen/reception room with floor-to-ceiling windows offering a wealth of natural light and access to a private balcony. Stuart Tower's apartments are well-liked for their ample storage, 24-hour porterage, passenger lifts and lobby. Stuart Tower is positioned just 0.35 miles from Warwick Avenue Underground Station (Bakerloo line) and 0.2 miles from the shops and restaurants on Clifton Road.