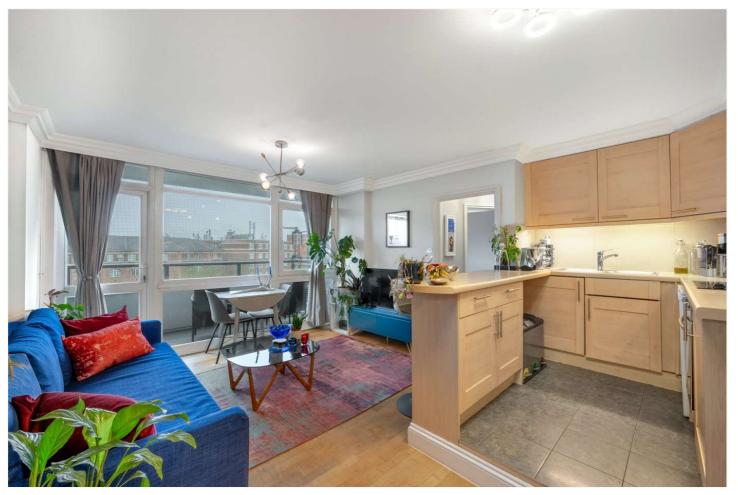

## STUART TOWER, MAIDA VALE, LONDON, W9 £525,000 SHARE OF FREEHOLD

Set within the popular Stuart Tower, located on the corner of Sutherland Avenue and Maida Vale, Winkworth Little Venice is excited to offer this two bedroom apartment situated on the seventh floor of this purpose built block. The well-proportioned apartment comprises two bedrooms, an open plan kitchen/reception room with floor-to-ceiling windows offering a wealth of natural light and access to a private balcony. Stuart Tower's apartments are well-liked for their ample storage, 24-hour porterage, passenger lifts and lobby. Stuart Tower is positioned just 0.35 miles from Warwick Avenue Underground Station (Bakerloo line) and 0.2 miles from the shops and restaurants on Clifton Road.

Two Bedrooms | Bathroom | Open Plan Kitchen/Reception Room | Private Balcony | Passenger Lift | Porterage | Share of Freehold

for every step...