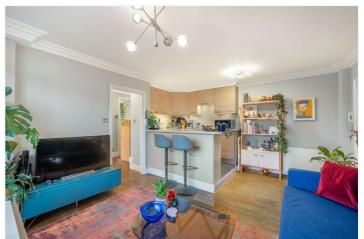

## STUART TOWER, MAIDA VALE, LONDON, W9 £525,000 SHARE OF FREEHOLD

Set within the popular Stuart Tower, located on the corner of Sutherland Avenue and Maida Vale, Winkworth Little Venice is excited to offer this two bedroom apartment situated on the seventh floor of this purpose built block. The well-proportioned apartment comprises two bedrooms, an open plan kitchen/reception room with floor-to-ceiling windows offering a wealth of natural light and access to a private balcony. Stuart Tower's apartments are well-liked for their ample storage, 24-hour porterage, passenger lifts and lobby. Stuart Tower is positioned just 0.35 miles from Warwick Avenue Underground Station (Bakerloo line) and 0.2 miles from the shops and restaurants on Clifton Road.

Two Bedrooms | Bathroom | Open Plan Kitchen/Reception Room | Private Balcony | Passenger Lift | Porterage | Share of Freehold

for every step...