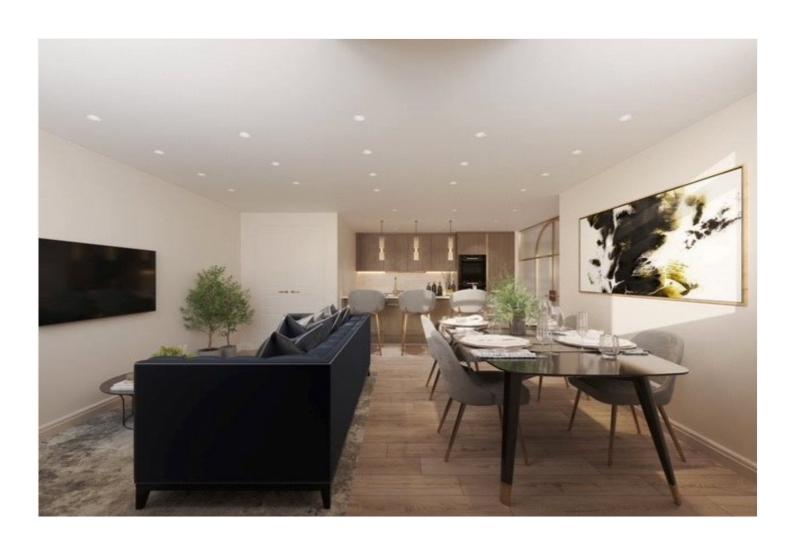

#### **DESCRIPTION:**

A one bedroom top floor apartment in this bespoke gated development of just five new homes. Conveniently located in the heart of Caversham close to an excellent selection of restaurants, bars, cafes, shops and an easy walk to the River Thames and Reading Station. These superb homes have been finished to the highest standards offering the owners the very best of contemporary living in an excellent location. Set on the ground floor of the development the property is accessed from an internal courtyard via its own front door. You will step into a spacious open plan living space featuring a high specification fitted kitchen with a range of integrated appliances. There are three generous bedrooms, the master with an en-suite bathroom and a further bathroom. This delightful home features a range of contemporary design features including; designer bathroom fittings, Cormar carpets to bedrooms, feature lighting throughout, bespoke cabinetry, ornate woodwork, skirting and architrave, bespoke joinery doors and brass ironmongery with hidden hinges, underfloor heating and a NIBE unit with Mechanical Heat Ventilation System. The property further benefits from allocated off road parking. Contact Winkworth to book your viewing of this exciting new development. \*Service charge to be confirmed. Please note, the images in this listing are computer generated and whilst reflect the property are not of the property and for illustration purposes.

### **AT A GLANCE**

- One Bedroom Top Floor Apartment
- Small Bespoke Gated Development
- Secure Off Road Parking
- Open Plan Living
- Travertine Marble Worktops in Kitchen.
- Porcelanosa tiles and bathrooms.
- Porcelanosa flooring.
- Bronze bathroom fitting
- 10 Year Builders Warranty