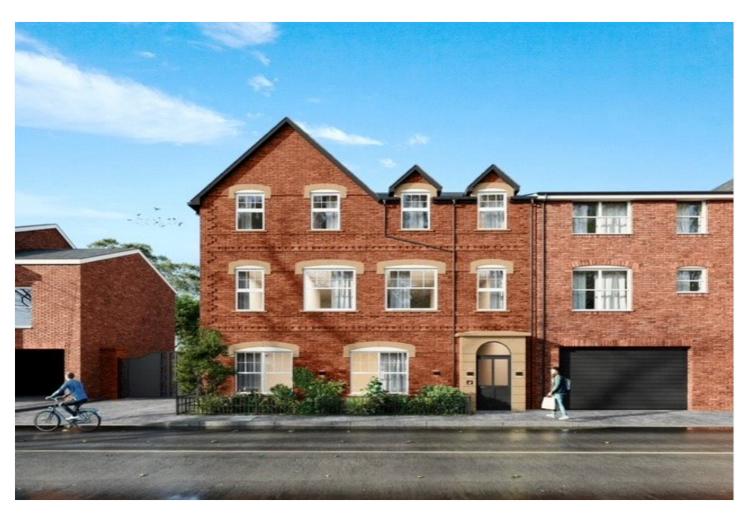

#### **DESCRIPTION:**

A one bedroom top floor apartment in this bespoke gated development of just five new homes. Conveniently located in the heart of Caversham close to an excellent selection of restaurants, bars, cafes, shops and an easy walk to the River Thames and Reading Station. These superb homes have been finished to the highest standards offering the owners the very best of contemporary living in an excellent location. Set on the ground floor of the development the property is accessed from an internal courtyard via its own front door. You will step into a spacious open plan living space featuring a high specification fitted kitchen with a range of integrated appliances. There are three generous bedrooms, the master with an en-suite bathroom and a further bathroom. This delightful home features a range of contemporary design features including; designer bathroom fittings, Cormar carpets to bedrooms, feature lighting throughout, bespoke cabinetry, ornate woodwork, skirting and architrave, bespoke joinery doors and brass ironmongery with hidden hinges, underfloor heating and a NIBE unit with Mechanical Heat Ventilation System. The property further benefits from allocated off road parking. Contact Winkworth to book your viewing of this exciting new development. \*Service charge to be confirmed. Please note, the images in this listing are computer generated and whilst reflect the property are not of the property and for illustration purposes.