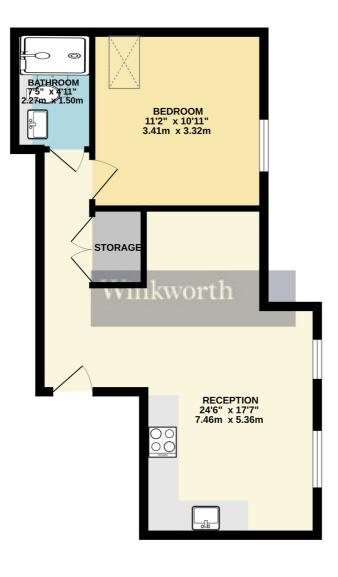

#### SECOND FLOOR 455 sq.ft. (42.2 sq.m.) approx.

TOTAL FLOOR AREA: 455 sq.ft. (42.2 sq.m.) approx.

Whilst every attempt has been made to ensure the accuracy of the floropian contained here, measurements of doors, windows, rooms and any other items are approximate and no responsibility is taken for any error, prospective purchaser. The services, systems and appliances shown have not been tested and no guarante as to their operability or efficiency can be given.

Made with Metropix 8/2021.

This floorplan is for illustration purposes only and is not to scale. The position and size of doors, windows, appliances and other features are approximate.

**Reading** | 0118 4022 300 | reading@winkworth.co.uk