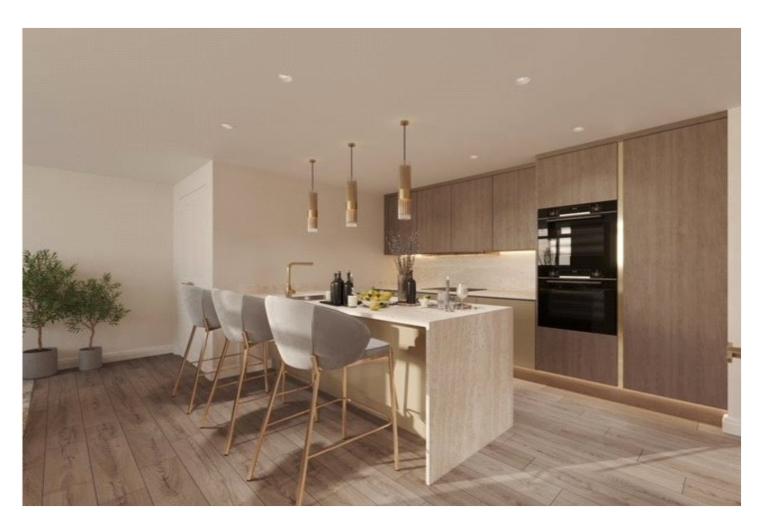

#### **DESCRIPTION:**

A one bedroom top floor apartment in this bespoke gated development of just five new homes. Conveniently located in the heart of Caversham close to an excellent selection of restaurants, bars, cafes, shops and an easy walk to the River Thames and Reading Station. These superb homes have been finished to the highest standards offering the owners the very best of contemporary living in an excellent location. Set on the ground floor of the development the property is accessed from an internal courtyard via its own front door. You will step into a spacious open plan living space featuring a high specification fitted kitchen with a range of integrated appliances. There are three generous bedrooms, the master with an en-suite bathroom and a further bathroom. This delightful home features a range of contemporary design features including; designer bathroom fittings, Cormar carpets to bedrooms, feature lighting throughout, bespoke cabinetry, ornate woodwork, skirting and architrave, bespoke joinery doors and brass ironmongery with hidden hinges, underfloor heating and a NIBE unit with Mechanical Heat Ventilation System. The property further benefits from allocated off road parking. Contact Winkworth to book your viewing of this exciting new development. \*Service charge to be confirmed. Please note, the images in this listing are computer generated and whilst reflect the property are not of the property and for illustration purposes.

### **AT A GLANCE**

- One Bedroom Top Floor Apartment
- Small Bespoke Gated Development
- Secure Off Road Parking
- Open Plan Living
- Travertine Marble Worktops in Kitchen.
- Porcelanosa tiles and bathrooms.
- Porcelanosa flooring.
- Bronze bathroom fitting
- 10 Year Builders Warranty