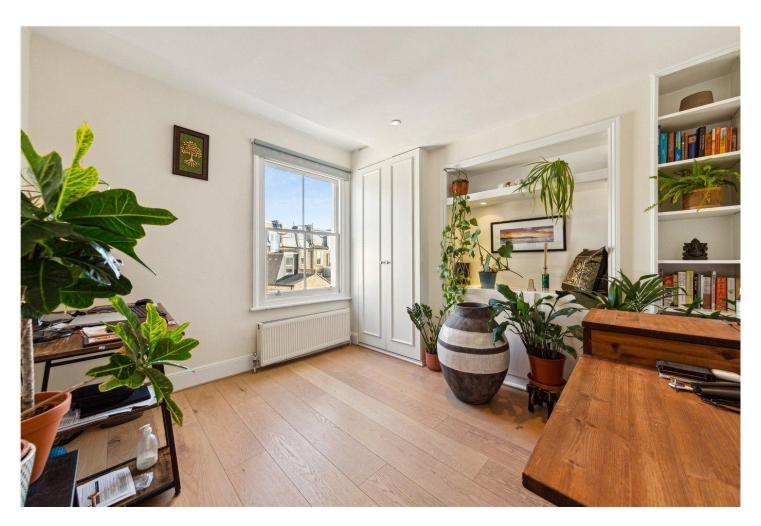

## **DESCRIPTION:**

The property spans over three floors, where on the first floor you will find the entrance to the property.

On the second floor there is the reception room that benefits from large sash windows, allowing a lot of natural light in and is large enough for a dining table as well. The reception room and kitchen are separated by a partial wall with a serving hatch. The well-equipped kitchen is located off the receptiom room which means it is a perfect space for entertaining. A spacious double bedroom with built-in storage is on this floor which is served by a large bathroom with a separate shower. The third floor comprises the master bedroom with ample built-in storage, an ensuite and further eaves storage.