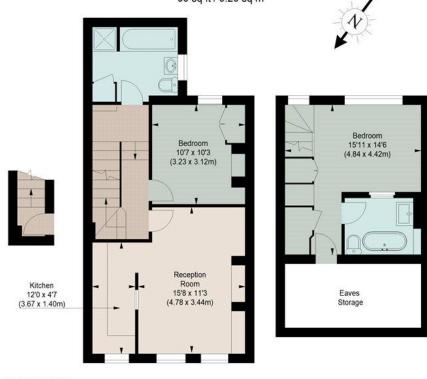

## **DESCRIPTION:**

The property spans over three floors, where on the first floor you will find the entrance to the property.

On the second floor there is the reception room that benefits from large sash windows, allowing a lot of natural light in and is large enough for a dining table as well. The reception room and kitchen are separated by a partial wall with a serving hatch. The well-equipped kitchen is located off the receptiom room which means it is a perfect space for entertaining. A spacious double bedroom with built-in storage is on this floor which is served by a large bathroom with a separate shower. The third floor comprises the master bedroom with ample built-in storage, an ensuite and further eaves storage.

## TOURNAY ROAD, SW6

Approximate gross internal area with eaves 868 sq ft / 80.64 sq m (Including Eaves Storage) Eaves Storage 99 sq ft / 9.20 sq m

FIRST FLOOR ENTRANCE SECOND FLOOR

THIRD FLOOR

The floor plan is not to scale and measurements and areas shown are approximate and therefore should be used for illustrative purposes only. The plan has been prepared in accordance with the RICS code of Measuring Practice and whilst we have confidence in the information produced, it must not be relied on.

If there is any aspect of particular importance, you should carry out or commission your own inspection of the property.

This floorplan is for illustration purposes only and is not to scale. The position and size of doors, windows, appliances and other features are approximate.