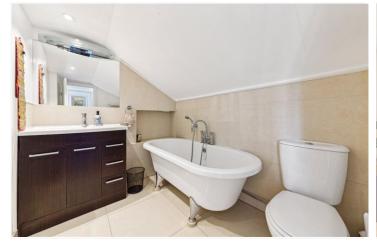

## **DESCRIPTION:**

The property spans over three floors, where on the first floor you will find the entrance to the property.

On the second floor there is the reception room that benefits from large sash windows, allowing a lot of natural light in and is large enough for a dining table as well. The reception room and kitchen are separated by a partial wall with a serving hatch. The well-equipped kitchen is located off the receptiom room which means it is a perfect space for entertaining. A spacious double bedroom with built-in storage is on this floor which is served by a large bathroom with a separate shower. The third floor comprises the master bedroom with ample built-in storage, an ensuite and further eaves storage.