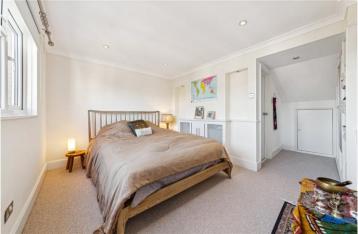

## **DESCRIPTION:**

The property spans over three floors, where on the first floor you will find the entrance to the property.

On the second floor there is the reception room that benefits from large sash windows, allowing a lot of natural light in and is large enough for a dining table as well. The reception room and kitchen are separated by a partial wall with a serving hatch. The well-equipped kitchen is located off the receptiom room which means it is a perfect space for entertaining. A spacious double bedroom with built-in storage is on this floor which is served by a large bathroom with a separate shower. The third floor comprises the master bedroom with ample built-in storage, an ensuite and further eaves storage.