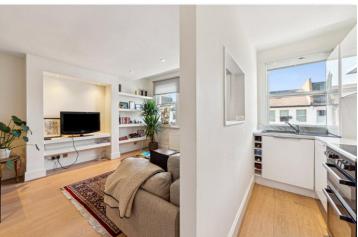

## **DESCRIPTION:**

The property spans over three floors, where on the first floor you will find the entrance to the property.

On the second floor there is the reception room that benefits from large sash windows, allowing a lot of natural light in and is large enough for a dining table as well. The reception room and kitchen are separated by a partial wall with a serving hatch. The well-equipped kitchen is located off the receptiom room which means it is a perfect space for entertaining. A spacious double bedroom with built-in storage is on this floor which is served by a large bathroom with a separate shower. The third floor comprises the master bedroom with ample built-in storage, an ensuite and further eaves storage.