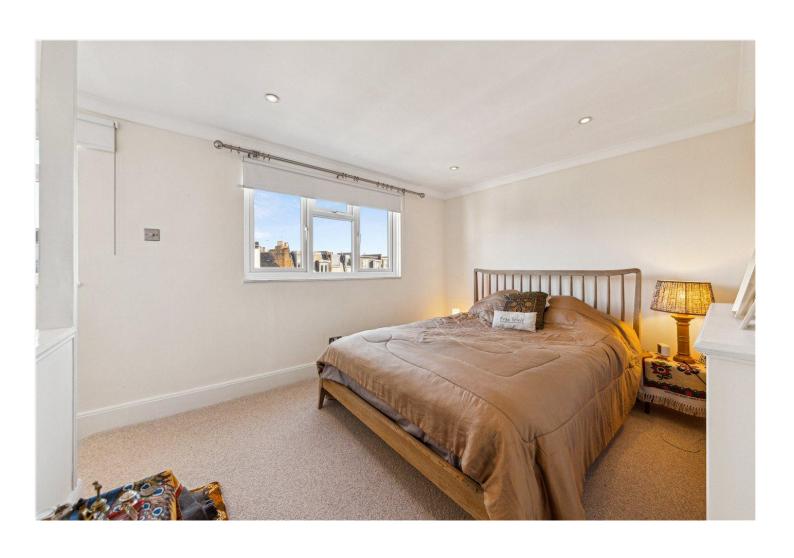

## **DESCRIPTION:**

The property spans over three floors, where on the first floor you will find the entrance to the property.

On the second floor there is the reception room that benefits from large sash windows, allowing a lot of natural light in and is large enough for a dining table as well. The reception room and kitchen are separated by a partial wall with a serving hatch. The well-equipped kitchen is located off the receptiom room which means it is a perfect space for entertaining. A spacious double bedroom with built-in storage is on this floor which is served by a large bathroom with a separate shower. The third floor comprises the master bedroom with ample built-in storage, an ensuite and further eaves storage.