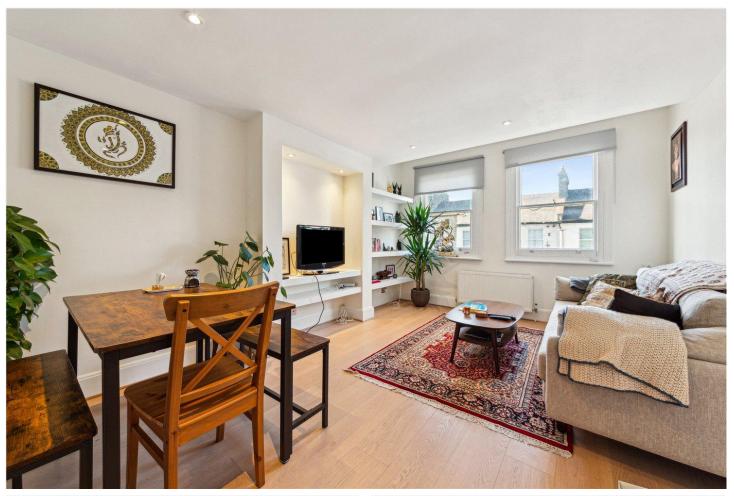

## **DESCRIPTION:**

The property spans over three floors, where on the first floor you will find the entrance to the property.

On the second floor there is the reception room that benefits from large sash windows, allowing a lot of natural light in and is large enough for a dining table as well. The reception room and kitchen are separated by a partial wall with a serving hatch. The well-equipped kitchen is located off the receptiom room which means it is a perfect space for entertaining. A spacious double bedroom with built-in storage is on this floor which is served by a large bathroom with a separate shower. The third floor comprises the master bedroom with ample built-in storage, an ensuite and further eaves storage.