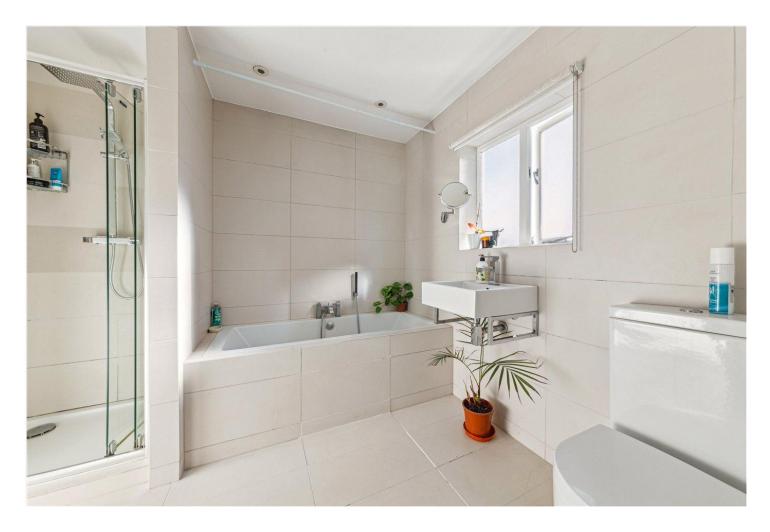

## **DESCRIPTION:**

The property spans over three floors, where on the first floor you will find the entrance to the property.

On the second floor there is the reception room that benefits from large sash windows, allowing a lot of natural light in and is large enough for a dining table as well. The reception room and kitchen are separated by a partial wall with a serving hatch. The well-equipped kitchen is located off the receptiom room which means it is a perfect space for entertaining. A spacious double bedroom with built-in storage is on this floor which is served by a large bathroom with a separate shower. The third floor comprises the master bedroom with ample built-in storage, an ensuite and further eaves storage.