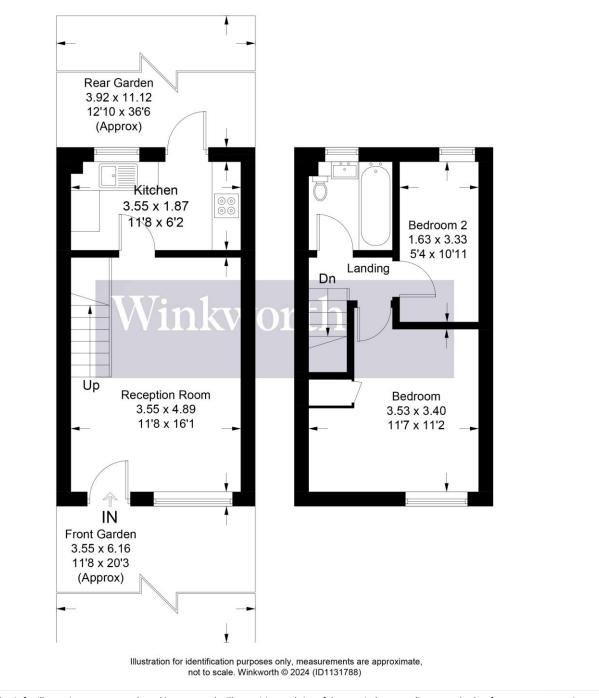

## **35 Siskin Close**

Approximate Gross Internal Area = 49.3 sq m / 531 sq ft

This floorplan is for illustration purposes only and is not to scale. The position and size of doors, windows, appliances and other features are approximate.