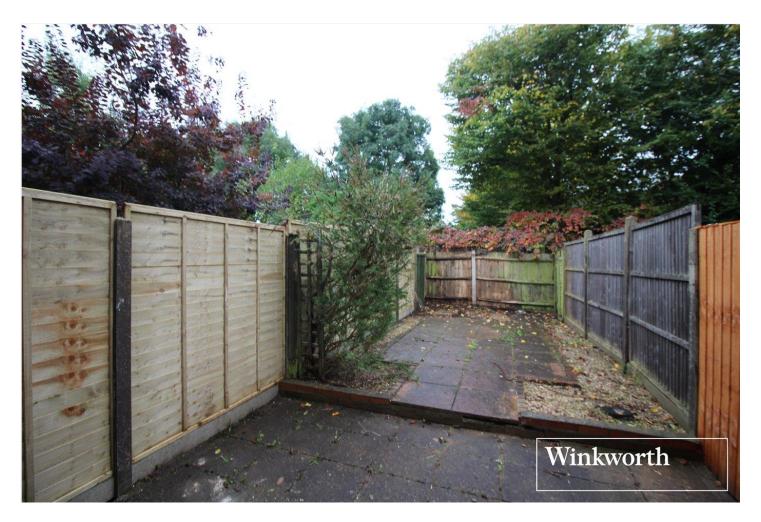

## **AT A GLANCE**

- 2 Bedrooms
- Chain Free
- Southerly Rear Garden
- South Borehamwood
- 531 Square Feet
- Allocated Parking Space
- Double Glazed
- Close To High Street and Thameslink