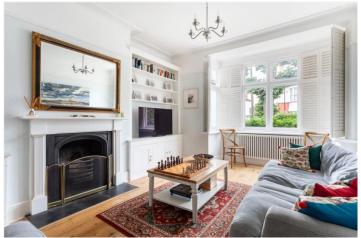

## **DESCRIPTION:**

This well-presented three-bedroom end of terraced house offers the potential for extension, subject to the necessary planning permissions (STP). The property maintains several of its original period features. The front reception room features a bay window that allows ample natural light and an attractive fireplace.