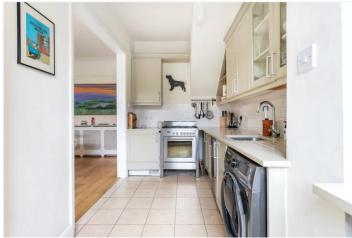

To the rear, the kitchen includes integrated appliances. The south-facing garden is a mix of paved areas and low-maintenance artificial grass.

The first floor comprises three bedrooms and a family bathroom.