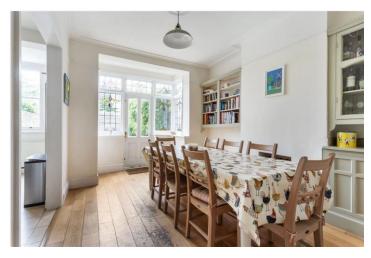

## **DESCRIPTION:**

This well-presented three-bedroom end of terraced house offers the potential for extension, subject to the necessary planning permissions (STP). The property maintains several of its original period features. The front reception room features a bay window that allows ample natural light and an attractive fireplace.