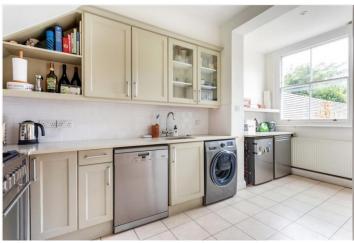

To the rear, the kitchen includes integrated appliances. The south-facing garden is a mix of paved areas and low-maintenance artificial grass.

The first floor comprises three bedrooms and a family bathroom.