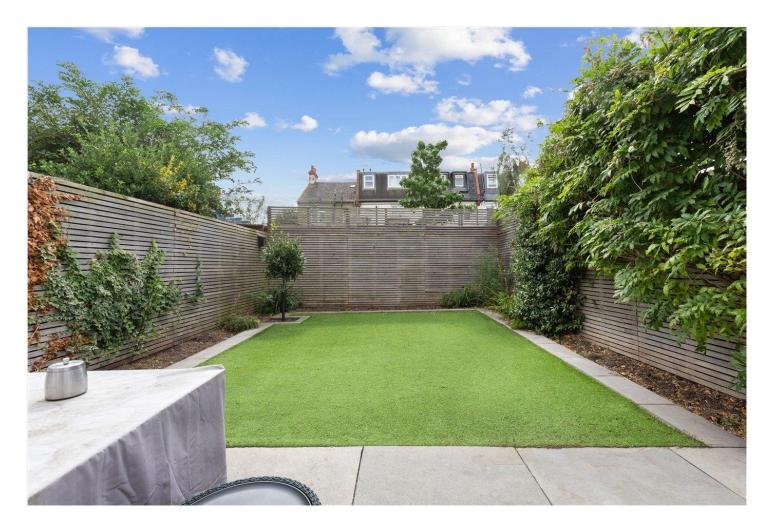

To the rear, the kitchen includes integrated appliances. The south-facing garden is a mix of paved areas and low-maintenance artificial grass.

The first floor comprises three bedrooms and a family bathroom.