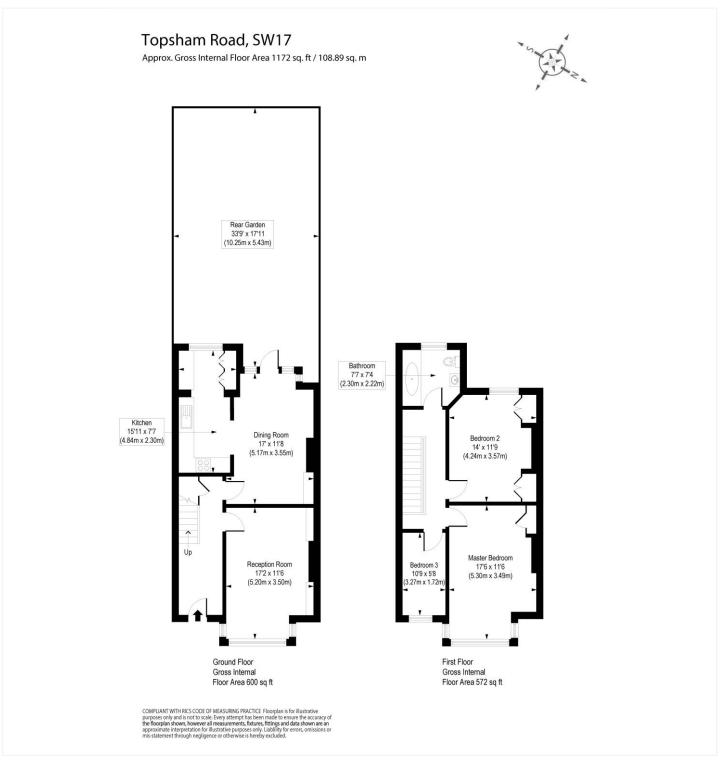

## **DESCRIPTION:**

This well-presented three-bedroom end of terraced house offers the potential for extension, subject to the necessary planning permissions (STP). The property maintains several of its original period features. The front reception room features a bay window that allows ample natural light and an attractive fireplace.

To the rear, the kitchen includes integrated appliances. The south-facing garden is a mix of paved areas and low-maintenance artificial grass.

The first floor comprises three bedrooms and a family bathroom.

Located in a quiet residential area, the property is approximately 0.5 miles from Tooting Bec Tube Station (Northern Line) and nearby Tooting Bec Common.

Wandsworth council tax band: E

This floorplan is for illustration purposes only and is not to scale. The position and size of doors, windows, appliances and other features are approximate.