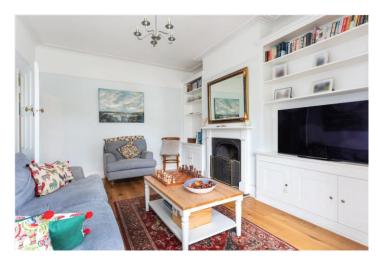

## **DESCRIPTION:**

This well-presented three-bedroom end of terraced house offers the potential for extension, subject to the necessary planning permissions (STP). The property maintains several of its original period features. The front reception room features a bay window that allows ample natural light and an attractive fireplace.