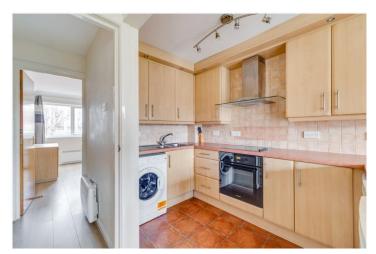

## **DESCRIPTION:**

This well-arranged, purpose built property benefits from a generous sized open-plan kitchen and reception room with space for dining table and chairs. It is light and bright, over looking the large communal gardens. There are two good sized double bedrooms, served by a bathroom with a shower. The master bedroom has built in storage. The property comes with secure off-street parking with a dedicated parking space allocated to the flat, and access to the gardens. The property is being sold with a share of the freehold and no onward chain.