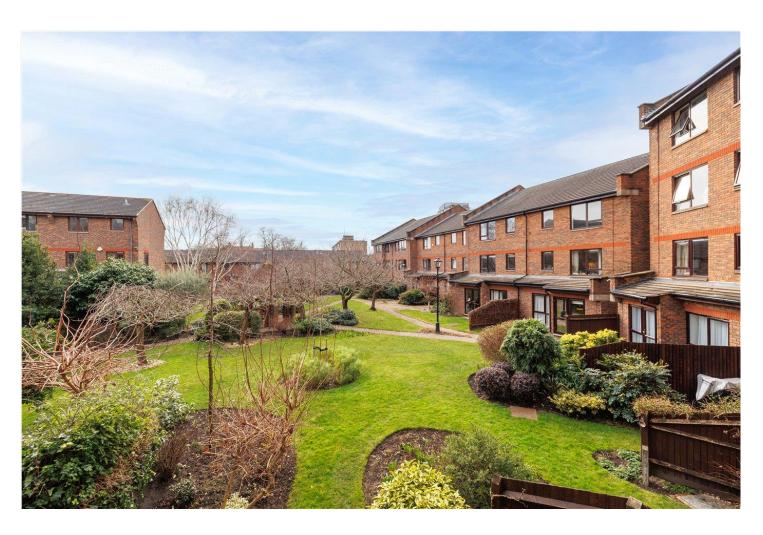

## **DESCRIPTION:**

This well-arranged, purpose built property benefits from a generous sized open-plan kitchen and reception room with space for dining table and chairs. It is light and bright, over looking the large communal gardens. There are two good sized double bedrooms, served by a bathroom with a shower. The master bedroom has built in storage. The property comes with secure off-street parking with a dedicated parking space allocated to the flat, and access to the gardens. The property is being sold with a share of the freehold and no onward chain.

Malting's Place is situated close to the river and has excellent transport links including Fulham Broadway tube station and is also within a short walk to Imperial Wharf overground. There are also plenty of amenities nearby, including the famous Kings Road which offers a wide range of shops, restaurants and boutiques.