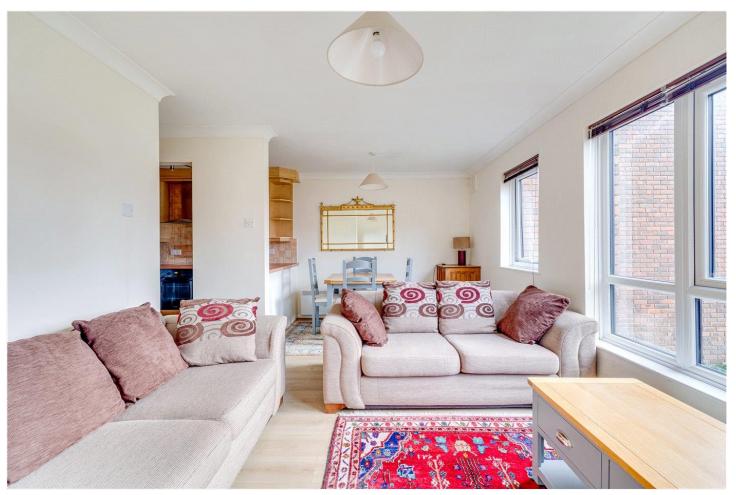

## **DESCRIPTION:**

This well-arranged, purpose built property benefits from a generous sized open-plan kitchen and reception room with space for dining table and chairs. It is light and bright, over looking the large communal gardens. There are two good sized double bedrooms, served by a bathroom with a shower. The master bedroom has built in storage. The property comes with secure off-street parking with a dedicated parking space allocated to the flat, and access to the gardens. The property is being sold with a share of the freehold and no onward chain.