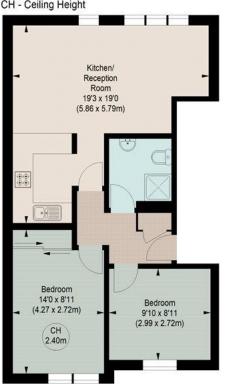

## MALTINGS PLACE, SW6

Approximate gross internal area 571 sq ft / 53.05 sq m

Key: CH - Ceiling Height

## **FIRST FLOOR**

The floor plan is not to scale and measurements and areas shown are approximate and therefore should be used for illustrative purposes only. The plan has been prepared in accordance with the RICS code of Measuring Practice and whilst we have confidence in the information produced, it must not be relied on.

If there is any aspect of particular importance, you should carry out or commission your own inspection of the property.

This floorplan is for illustration purposes only and is not to scale. The position and size of doors, windows, appliances and other features are approximate.