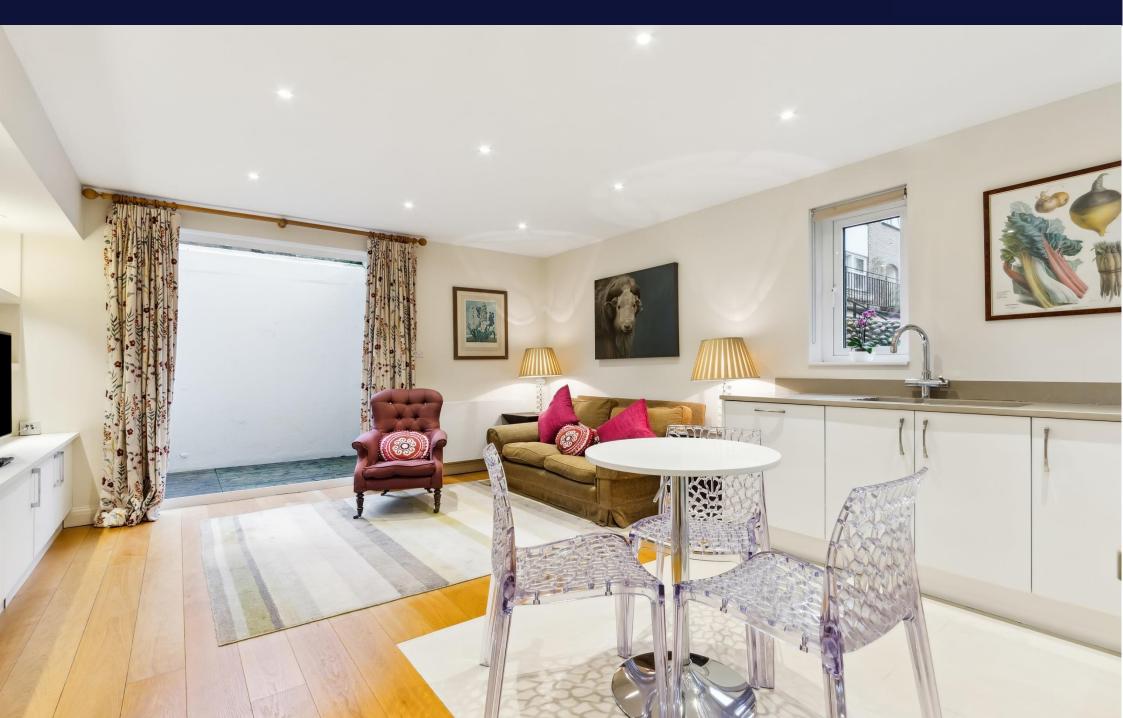

## Flat 24 – Derwent House

London, SW7

A beautifully presented south facing one-bedroom, one-bathroom apartment situated within a sought-after portered building. This exceptional property benefits from a private patio and the convenience of lift access.

The apartment features a well-proportioned bedroom served by a modern bathroom, creating an ideal layout for comfortable living. The bright reception room leads onto the private patio, perfect for al fresco dining and outdoor entertaining.

## Private Patio | Good Condition | Quiet Location