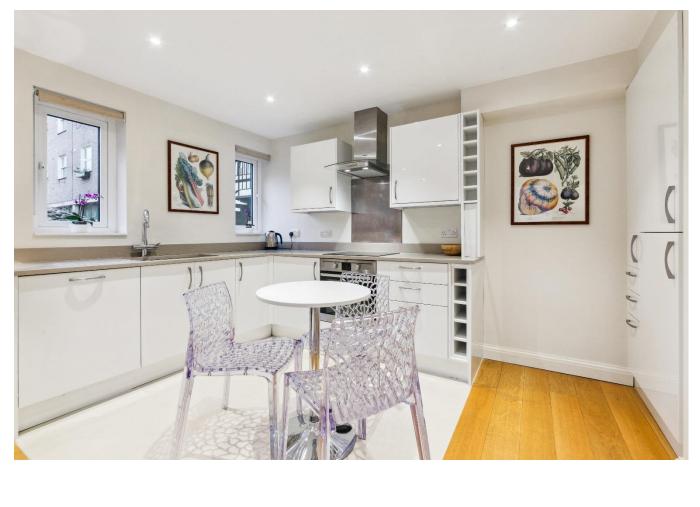

The apartment features a well-proportioned bedroom served by a modern bathroom, creating an ideal layout for comfortable living. The bright reception room leads onto the private patio, perfect for al fresco dining and outdoor entertaining.

## Private Patio | Good Condition | Quiet Location