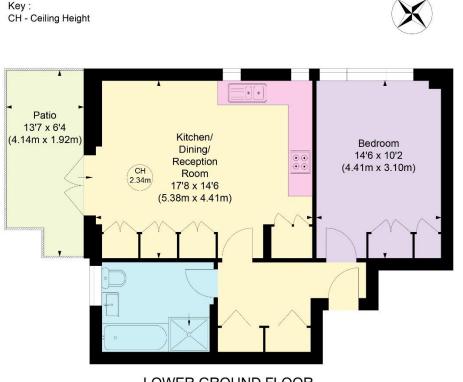

#### APPROXIMATE GROSS INTERNAL AREA

548 Ft<sup>2</sup> - 50.92 M<sup>2</sup>

COMPLIANT WITH RICS CODE OF MEASURING PRACTICE Floorplan is for illustrative purposes only and is not to scale. Every attempt has been made to ensure the accuracy of the floorplan shown, however all measurements, fixtures, fittings and data shown are an approximate interpretation for illustrative purposes only. Liability for errors, omissions or mis-statement through negligence or otherwise is hereby excluded.

LOWER GROUND FLOOR