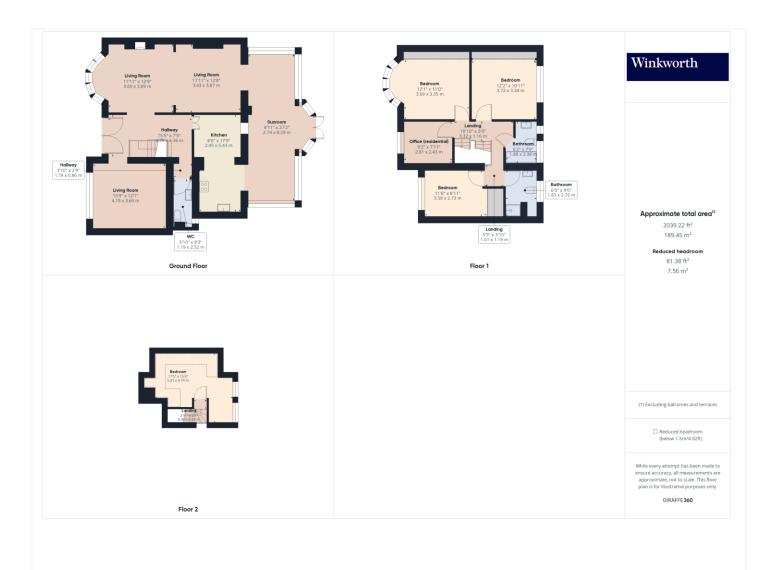

## EXQUISITE FOUR BEDROOM EXTENDED DETACHED HOME

Kingsbury | 020 8204 0000 | kingsbury@winkworth.co.uk

Discover your forever home in the popular amongst families community of Salmon Street, perfectly nestled between Kingsbury and Wembley. Families with children will appreciate the proximity to renowned schools such as St. Robert Southwell and Lycée International de Londres, as well as the picturesque Fryent Country Park just a stone's throw away. Upon entering, you are greeted by a grand foyer which seamlessly flows into two bright and spacious reception rooms on either side. This detached home is adorned with beautifully crafted features throughout. The stylish kitchen is generously sized and well-equipped, integrating with a large, sun flooded conservatory, which opens out to a grand meticulously maintained garden just perfect for family gatherings, The home has been extended into the loft, providing ample space with four well-proportioned bedrooms each offering a private sanctuary, an office, and two bathrooms on the upper levels. Additionally, the property offers the convenience of off-street parking on the driveway. An internal viewing is a must to truly appreciate all this beautiful home has to offer.

Winkworth

This floorplan is for illustration purposes only and is not to scale. The position and size of doors, windows, appliances and other features are approximate.

Kingsbury | 020 8204 0000 | kingsbury@winkworth.co.uk