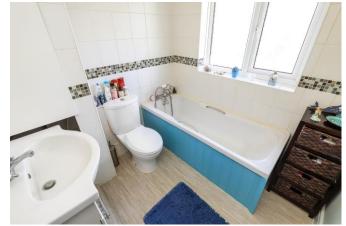

This semi-detached property offers the perfect opportunity for purchasers to put their own stamp on their new home. The ground floor comprises a bright and welcoming sitting room with feature bay window and fireplace. The sitting room leads through to the dining room which overlooks the rear garden. The galley style kitchen leads through to a rear lobby and separate WC. Upstairs there are three bedrooms and family bathroom. Two of the bedrooms feature fireplaces, the principal bedroom also benefits from a fitted wardrobe.