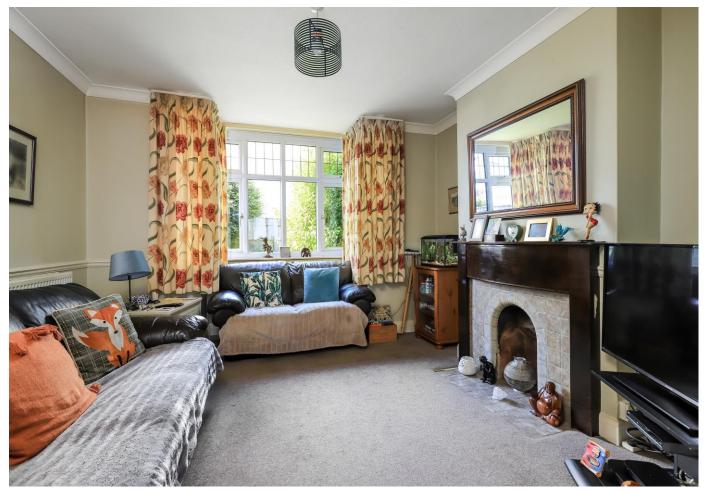

This semi-detached property offers the perfect opportunity for purchasers to put their own stamp on their new home. The ground floor comprises a bright and welcoming sitting room with feature bay window and fireplace. The sitting room leads through to the dining room which overlooks the rear garden. The galley style kitchen leads through to a rear lobby and separate WC. Upstairs there are three bedrooms and family bathroom. Two of the bedrooms feature fireplaces, the principal bedroom also benefits from a fitted wardrobe.