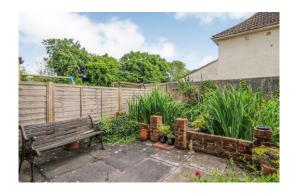

To the front, the garden is planted with mature shrubs surrounding a lawned area. The rear garden consists of a large patio area, along with a lawn, bordered by mature planting. The garden also contains a useful wooden shed for garden storage.