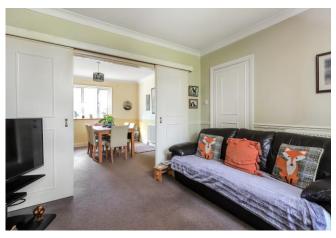

This semi-detached property offers the perfect opportunity for purchasers to put their own stamp on their new home. The ground floor comprises a bright and welcoming sitting room with feature bay window and fireplace. The sitting room leads through to the dining room which overlooks the rear garden. The galley style kitchen leads through to a rear lobby and separate WC. Upstairs there are three bedrooms and family bathroom. Two of the bedrooms feature fireplaces, the principal bedroom also benefits from a fitted wardrobe.