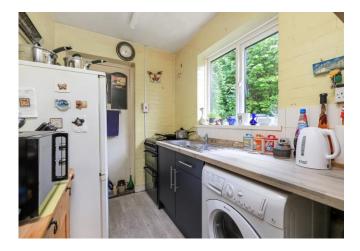

This semi-detached property offers the perfect opportunity for purchasers to put their own stamp on their new home. The ground floor comprises a bright and welcoming sitting room with feature bay window and fireplace. The sitting room leads through to the dining room which overlooks the rear garden. The galley style kitchen leads through to a rear lobby and separate WC. Upstairs there are three bedrooms and family bathroom. Two of the bedrooms feature fireplaces, the principal bedroom also benefits from a fitted wardrobe.