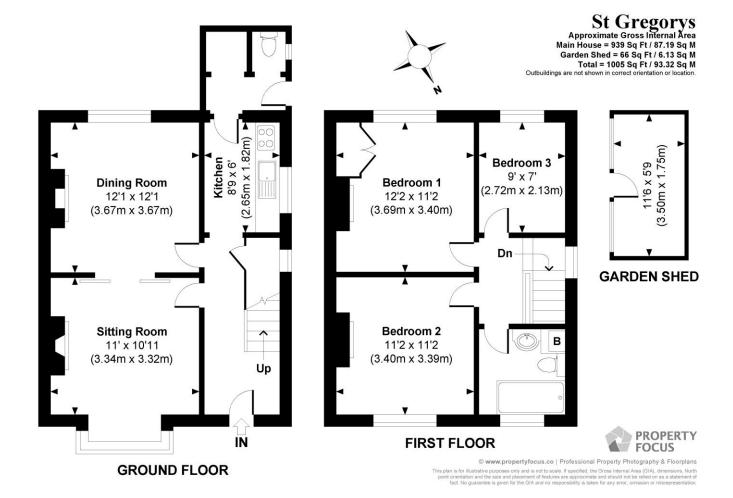

This semi-detached property offers the perfect opportunity for purchasers to put their own stamp on their new home. The ground floor comprises a bright and welcoming sitting room with feature bay window and fireplace. The sitting room leads through to the dining room which overlooks the rear garden. The galley style kitchen leads through to a rear lobby and separate WC. Upstairs there are three bedrooms and family bathroom. Two of the bedrooms feature fireplaces, the principal bedroom also benefits from a fitted wardrobe.

To the front, the garden is planted with mature shrubs surrounding a lawned area. The rear garden consists of a large patio area, along with a lawn, bordered by mature planting. The garden also contains a useful wooden shed for garden storage.