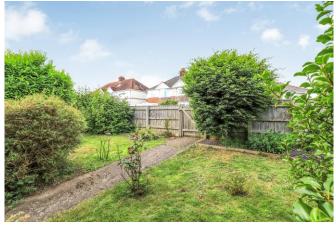

To the front, the garden is planted with mature shrubs surrounding a lawned area. The rear garden consists of a large patio area, along with a lawn, bordered by mature planting. The garden also contains a useful wooden shed for garden storage.