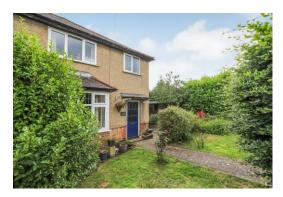

This semi-detached property offers the perfect opportunity for purchasers to put their own stamp on their new home. The ground floor comprises a bright and welcoming sitting room with feature bay window and fireplace. The sitting room leads through to the dining room which overlooks the rear garden. The galley style kitchen leads through to a rear lobby and separate WC. Upstairs there are three bedrooms and family bathroom. Two of the bedrooms feature fireplaces, the principal bedroom also benefits from a fitted wardrobe.

To the front, the garden is planted with mature shrubs surrounding a lawned area. The rear garden consists of a large patio area, along with a lawn, bordered by mature planting. The garden also contains a useful wooden shed for garden storage.