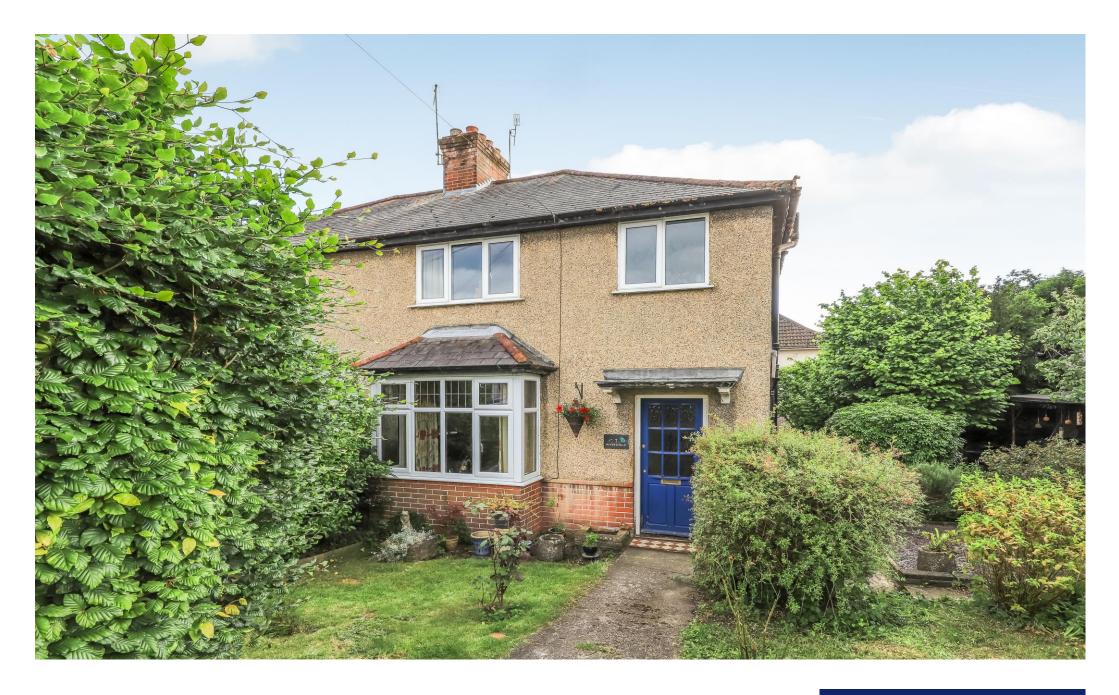

# THREE BEDROOM SEMI-DETACHED FAMILY HOME

This three-bedroom family home is conveniently located on the north-western side of Salisbury. The historic city of Salisbury has excellent shopping and recreational facilities which include a theatre, cinema, arts centre, restaurants, pubs, clubs, library, leisure centre and fitness gyms. Salisbury has a variety of hairdressers, beauticians, doctors' surgeries, dentists and other services available. Supermarkets include Tesco, Sainsbury, Waitrose and Lidl. There are 5 Park & Ride services located on the outskirts, for ease of access into the city centre. Salisbury also has a superb selection of schools as well as its world famous Cathedral and spire. Community and cultural events include a twice weekly market, as well as food festivals, farmers markets and arts and crafts festivals. A303 (London/Exeter) 11m, Southampton 23m, Bournemouth 29m. The train station is within walking distance: Salisbury (London Waterloo 85 mins)

This semi-detached property offers the perfect opportunity for purchasers to put their own stamp on their new home. The ground floor comprises a bright and welcoming sitting room with feature bay window and fireplace. The sitting room leads through to the dining room which overlooks the rear garden. The galley style kitchen leads through to a rear lobby and separate WC. Upstairs there are three bedrooms and family bathroom. Two of the bedrooms feature fireplaces, the principal bedroom also benefits from a fitted wardrobe.

To the front, the garden is planted with mature shrubs surrounding a lawned area. The rear garden consists of a large patio area, along with a lawn, bordered by mature planting. The garden also contains a useful wooden shed for garden storage.