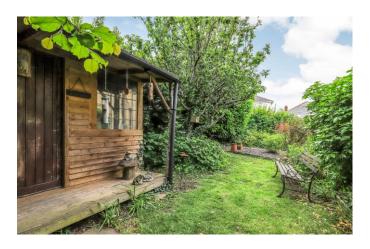

To the front, the garden is planted with mature shrubs surrounding a lawned area. The rear garden consists of a large patio area, along with a lawn, bordered by mature planting. The garden also contains a useful wooden shed for garden storage.