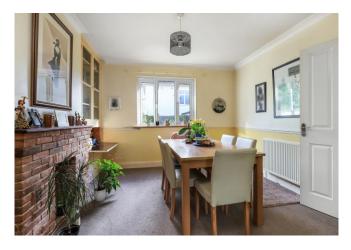

This semi-detached property offers the perfect opportunity for purchasers to put their own stamp on their new home. The ground floor comprises a bright and welcoming sitting room with feature bay window and fireplace. The sitting room leads through to the dining room which overlooks the rear garden. The galley style kitchen leads through to a rear lobby and separate WC. Upstairs there are three bedrooms and family bathroom. Two of the bedrooms feature fireplaces, the principal bedroom also benefits from a fitted wardrobe.