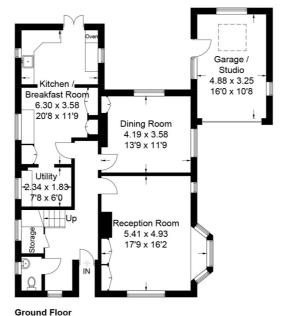

Ref: AB/240117/2.

Heath Road, GU31
Approximate Gross Internal Area = 167.8 sq m / 1807 sq ft Shed = 18.1 sq m / 195 sq ftGarage / Studio = 16.1 sq m / 173 sq ft Total = 202 sq m / 2175 sq ft

First Floor