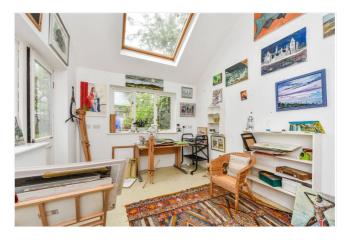

## **DESCRIPTION**

An exceptional opportunity to acquire a rarely available property on one of Petersfield's premier roads. With brick elevations under a tiled roof, this pretty Arts & Crafts house has accommodation over two floors. The layout can be seen in the floorplan but of particular note is the double aspect sitting room with an open fire and a bay window to the side. There is a large kitchen/breakfast room to the rear of the house with double doors leading out to the garden and a separate dining room. From the hall, a turning staircase leads to the first floor landing, off which are three bedrooms and a family bathroom. Two of the bedrooms have their own en suite facilities. Outside, the house is approached by a brick-paved drive with parking for a number of cars. To the right of the house is a garage door, behind which is a studio; the perfect place for a home office. The gardens lie to the rear and are  $% \left\{ 1\right\} =\left\{ 1\right$ mainly laid to lawn with a variety mature borders and shrubs. Whilst the house has been loved over the years, it may now benefit from some general updating. An internal viewing is strongly recommended.