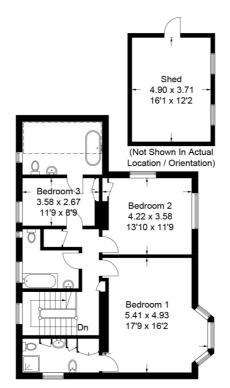

Ref: AB/240117/2.

Heath Road, GU31
Approximate Gross Internal Area = 167.8 sq m / 1807 sq ft Shed = 18.1 sq m / 195 sq ftGarage / Studio = 16.1 sq m / 173 sq ft Total = 202 sq m / 2175 sq ft

First Floor