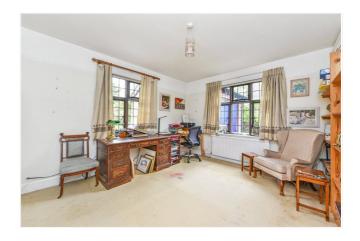

## **DESCRIPTION**

An exceptional opportunity to acquire a rarely available property on one of Petersfield's premier roads. With brick elevations under a tiled roof, this pretty Arts & Crafts house has accommodation over two floors. The layout can be seen in the floorplan but of particular note is the double aspect sitting room with an open fire and a bay window to the side. There is a large kitchen/breakfast room to the rear of the house with double doors leading out to the garden and a separate dining room. From the hall, a turning staircase leads to the first floor landing, off which are three bedrooms and a family bathroom. Two of the bedrooms have their own en suite facilities. Outside, the house is approached by a brick-paved drive with parking for a number of cars. To the right of the house is a garage door, behind which is a studio; the perfect place for a home office. The gardens lie to the rear and are  $% \left\{ 1\right\} =\left\{ 1\right$ mainly laid to lawn with a variety mature borders and shrubs. Whilst the house has been loved over the years, it may now benefit from some general updating. An internal viewing is strongly recommended.