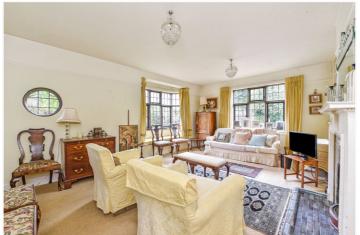

## **DESCRIPTION**

An exceptional opportunity to acquire a rarely available property on one of Petersfield's premier roads. With brick elevations under a tiled roof, this pretty Arts & Crafts house has accommodation over two floors. The layout can be seen in the floorplan but of particular note is the double aspect sitting room with an open fire and a bay window to the side. There is a large kitchen/breakfast room to the rear of the house with double doors leading out to the garden and a separate dining room. From the hall, a turning staircase leads to the first floor landing, off which are three bedrooms and a family bathroom. Two of the bedrooms have their own en suite facilities. Outside, the house is approached by a brick-paved drive with parking for a number of cars. To the right of the house is a garage door, behind which is a studio; the perfect place for a home office. The gardens lie to the rear and are  $% \left\{ 1\right\} =\left\{ 1\right$ mainly laid to lawn with a variety mature borders and shrubs. Whilst the house has been loved over the years, it may now benefit from some general updating. An internal viewing is strongly recommended.