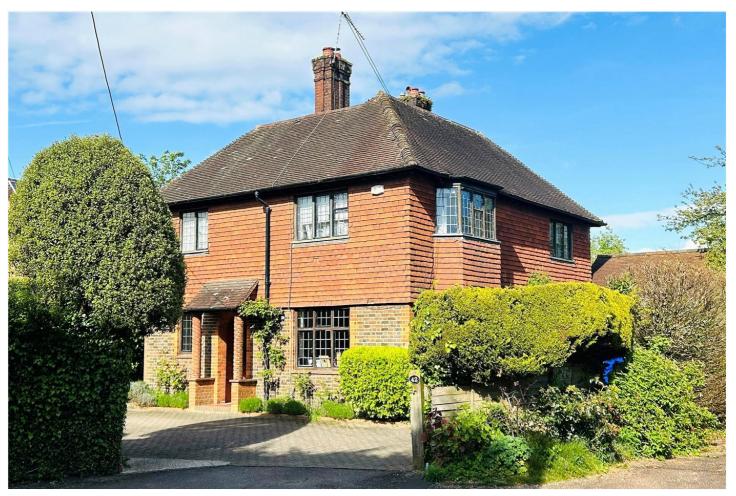

# Heath Road, Petersfield, Hampshire, GU31

Guide Price: £1,100,000 Freehold

A detached house on Heath Road, a mere 300 metres from Petersfield High Street, with off-street parking and gardens.

Main bedroom with en suite shower room, guest bedroom with en suite bathroom, bedroom 3, family bathroom, hall, sitting room, dining room, kitchen/breakfast room, utility, downstairs cloakroom with WC, studio/garage, parking and gardens.

## **DESCRIPTION**

An exceptional opportunity to acquire a rarely available property on one of Petersfield's premier roads. With brick elevations under a tiled roof, this pretty Arts & Crafts house has accommodation over two floors. The layout can be seen in the floorplan but of particular note is the double aspect sitting room with an open fire and a bay window to the side. There is a large kitchen/breakfast room to the rear of the house with double doors leading out to the garden and a separate dining room. From the hall, a turning staircase leads to the first floor landing, off which are three bedrooms and a family bathroom. Two of the bedrooms have their own en suite facilities. Outside, the house is approached by a brick-paved drive with parking for a number of cars. To the right of the house is a garage door, behind which is a studio; the perfect place for a home office. The gardens lie to the rear and are  $% \left\{ 1\right\} =\left\{ 1\right$ mainly laid to lawn with a variety mature borders and shrubs. Whilst the house has been loved over the years, it may now benefit from some general updating. An internal viewing is strongly recommended.