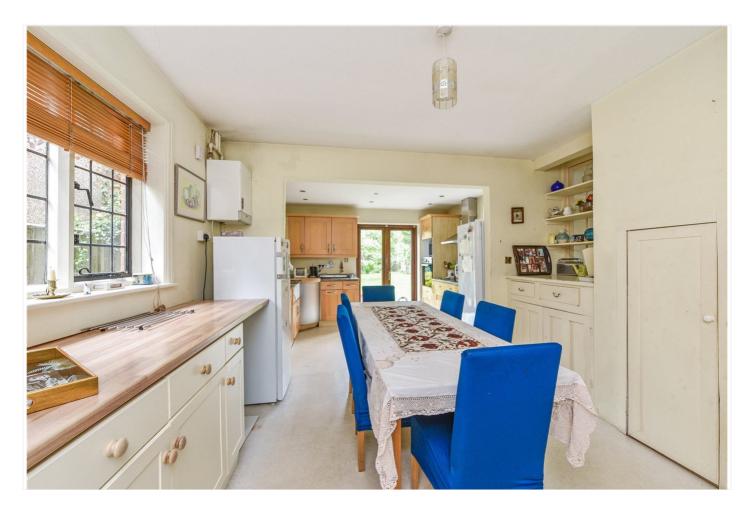

## **DESCRIPTION**

An exceptional opportunity to acquire a rarely available property on one of Petersfield's premier roads. With brick elevations under a tiled roof, this pretty Arts & Crafts house has accommodation over two floors. The layout can be seen in the floorplan but of particular note is the double aspect sitting room with an open fire and a bay window to the side. There is a large kitchen/breakfast room to the rear of the house with double doors leading out to the garden and a separate dining room. From the hall, a turning staircase leads to the first floor landing, off which are three bedrooms and a family bathroom. Two of the bedrooms have their own en suite facilities. Outside, the house is approached by a brick-paved drive with parking for a number of cars. To the right of the house is a garage door, behind which is a studio; the perfect place for a home office. The gardens lie to the rear and are  $% \left\{ 1\right\} =\left\{ 1\right$ mainly laid to lawn with a variety mature borders and shrubs. Whilst the house has been loved over the years, it may now benefit from some general updating. An internal viewing is strongly recommended.