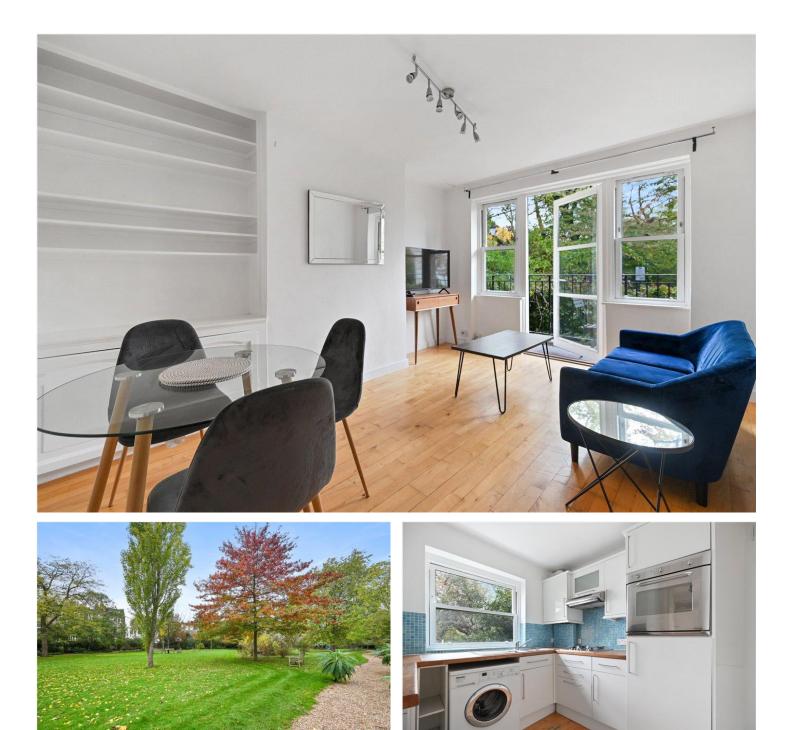

#### **DESCRIPTION:**

A well-appointed and bright first floor, one bedroom apartment with a balcony and access to Montpelier Square Communal Gardens. This immaculately presented one bedroom first floor apartment extends to 427 sq.ft, and comprises; entrance hall, sitting and dining room with a west facing balcony, separate kitchen, large bedroom and a bathroom. There are wonderfully manicured and landscaped gardens as part of the development as well as the much-coveted access to Montpelier Square Communal Gardens, which are to the rear of the property.