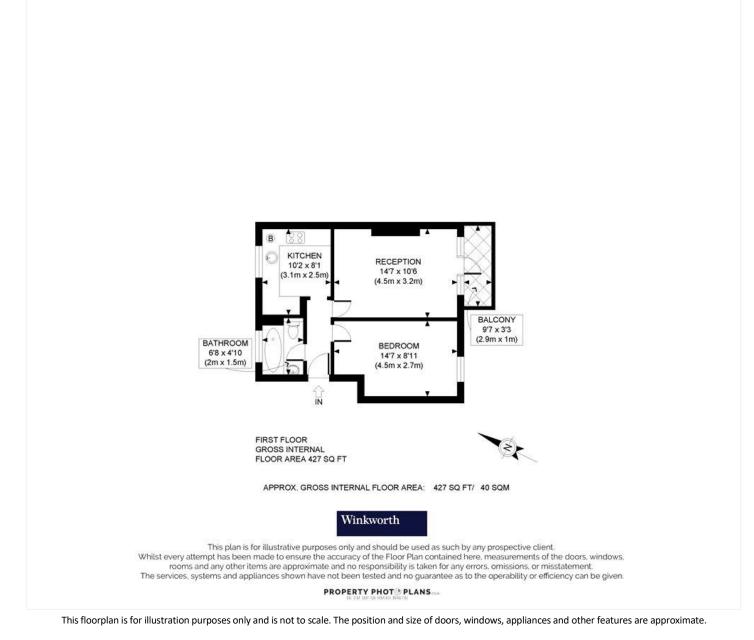

#### **DESCRIPTION:**

A well-appointed and bright first floor, one bedroom apartment with a balcony and access to Montpelier Square Communal Gardens. This immaculately presented one bedroom first floor apartment extends to 427 sq.ft, and comprises; entrance hall, sitting and dining room with a west facing balcony, separate kitchen, large bedroom and a bathroom. There are wonderfully manicured and landscaped gardens as part of the development as well as the much-coveted access to Montpelier Square Communal Gardens, which are to the rear of the property.