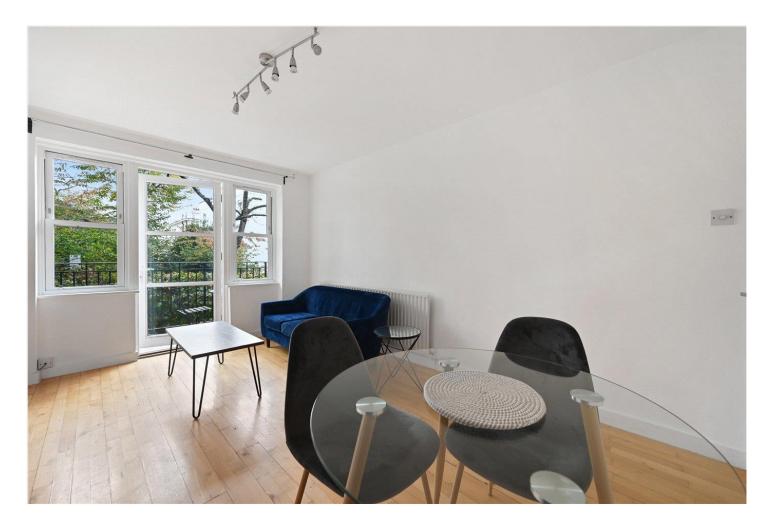

#### **DESCRIPTION:**

A well-appointed and bright first floor, one bedroom apartment with a balcony and access to Montpelier Square Communal Gardens. This immaculately presented one bedroom first floor apartment extends to 427 sq.ft, and comprises; entrance hall, sitting and dining room with a west facing balcony, separate kitchen, large bedroom and a bathroom. There are wonderfully manicured and landscaped gardens as part of the development as well as the much-coveted access to Montpelier Square Communal Gardens, which are to the rear of the property.