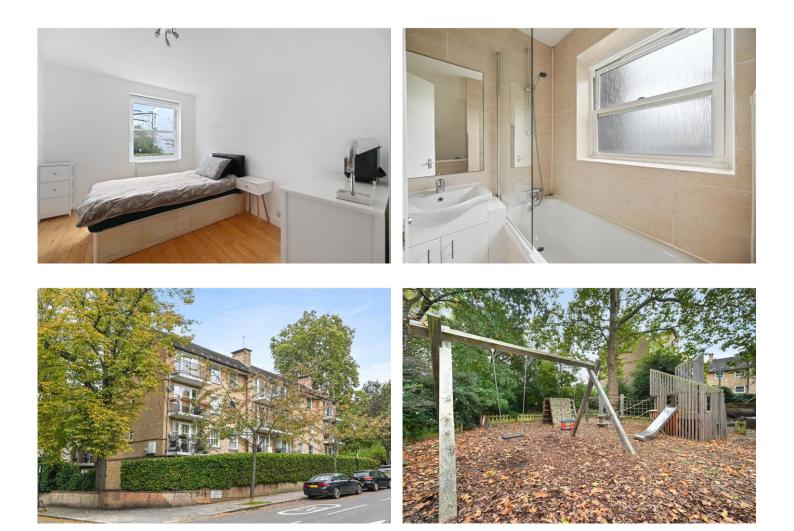

#### **DESCRIPTION:**

A well-appointed and bright first floor, one bedroom apartment with a balcony and access to Montpelier Square Communal Gardens. This immaculately presented one bedroom first floor apartment extends to 427 sq.ft, and comprises; entrance hall, sitting and dining room with a west facing balcony, separate kitchen, large bedroom and a bathroom. There are wonderfully manicured and landscaped gardens as part of the development as well as the much-coveted access to Montpelier Square Communal Gardens, which are to the rear of the property.

#### **LOCATION:**

Located on the corner of Lansdowne Rise and Clarendon Road, this apartment benefits from a prime Notting Hill Location. Clarendon Road leads off Holland Park Avenue in Notting Hill. Close to Holland Park and the infamous Portobello Road market and bohemian Westbourne Grove with its stylish boutiques and cafes. The nearest underground station is Holland Park offering the Central Line and driving routes out of London are easily accessed via the A40 and the A4.