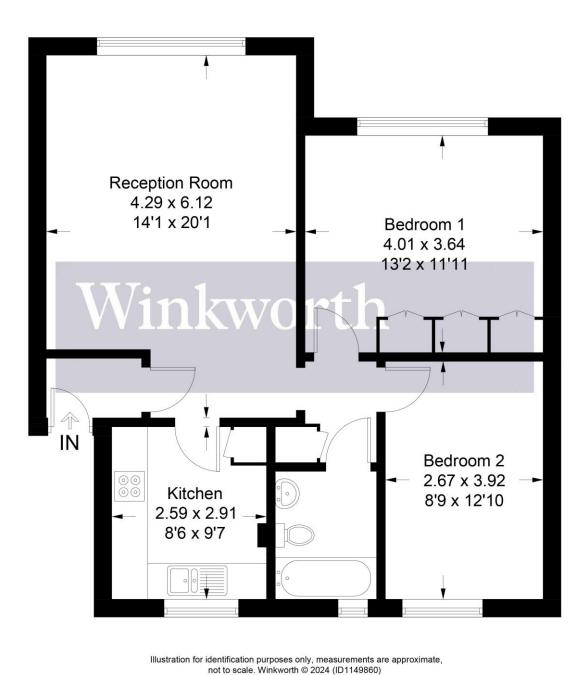

## Approximate Gross Internal Area = 67.5 sq m / 726 sq ft

This floorplan is for illustration purposes only and is not to scale. The position and size of doors, windows, appliances and other features are approximate.