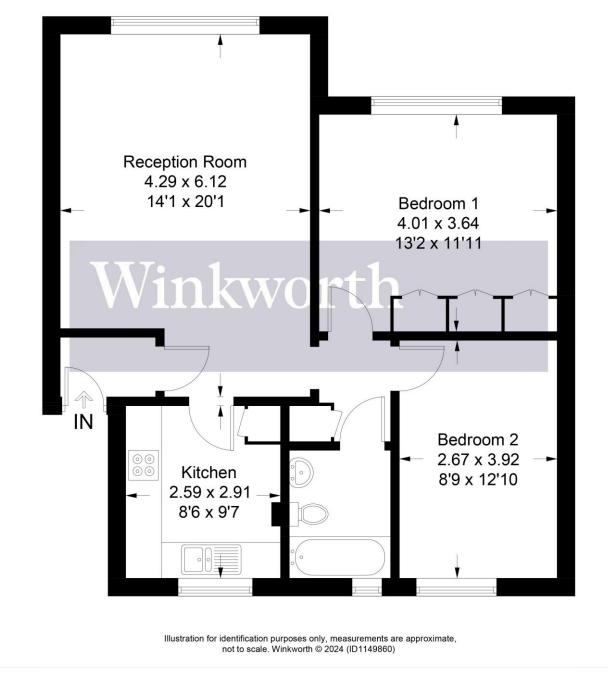

residents. Don't miss the opportunity to make this stunning apartment your new home. Contact us today to arrange a viewing.

Approximate Gross Internal Area = 67.5 sq m / 726 sq ft

This floorplan is for illustration purposes only and is not to scale. The position and size of doors, windows, appliances and other features are approximate.