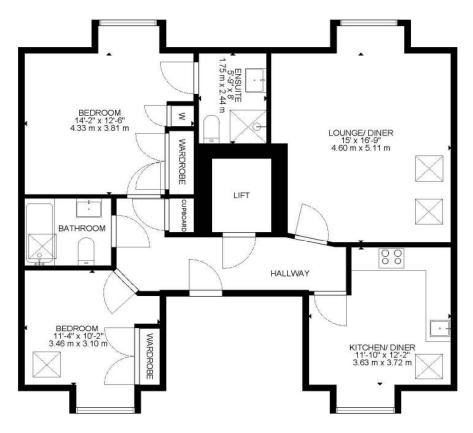

Loft Storage

£2000 Per Annum Service Charge - No Ground Rent

Sought After Location

EPC C I Council Tax Band D

01202 434365 ferndown@winkworth.co.uk

GROSS INTERNAL AREA TOTAL: 86.1 M2,927 SQ FT SIZE AND DIMENSIONS ARE APPROXIMATE, ACTUAL MAY VARY