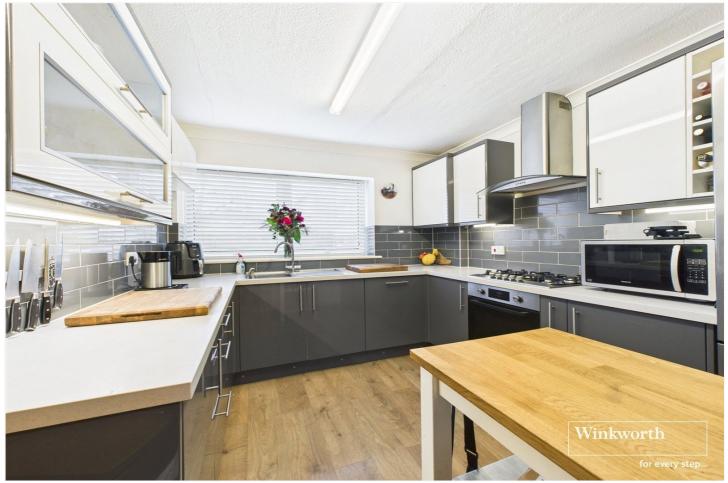

Living accommodation comprises a modern fitted kitchen with a range of integrated appliances, a spacious living room, two double bedrooms and a contemporary bathroom. Internally the property further benefits from a utility cupboard with plumbing for a washing machine, UPVC double-glazed windows throughout, and central heating via a gas-fired combi boiler. Outside there are communal grounds with a residents parking area and this well presented home comes complete with its own garage, is being sold with no chain complications and would make an excellent first time purchase, suit someone downsizing or make a great investment.

## **AT A GLANCE**

- Two Bedroom Ground Floor Apartment
- Convenient Location Close to Amenities and Transport Links
- Private Garage in a Block
- Contemporary Fitted Kitchen
- Modern Bathroom
- Spacious Lounge/Diner
- Sellers Investigating Lease Extension
- No Chain