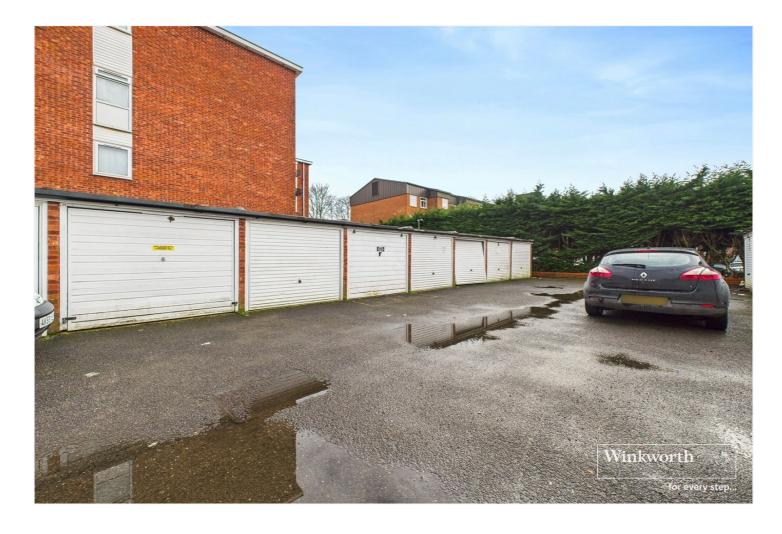

Living accommodation comprises a modern fitted kitchen with a range of integrated appliances, a spacious living room, two double bedrooms and a contemporary bathroom. Internally the property further benefits from a utility cupboard with plumbing for a washing machine, UPVC double-glazed windows throughout, and central heating via a gas-fired combi boiler. Outside there are communal grounds with a residents parking area and this well presented home comes complete with its own garage, is being sold with no chain complications and would make an excellent first time purchase, suit someone downsizing or make a great investment.

## **AT A GLANCE**

- Two Bedroom Ground Floor Apartment
- Convenient Location Close to Amenities and Transport Links
- Private Garage in a Block
- Contemporary Fitted Kitchen
- Modern Bathroom
- Spacious Lounge/Diner
- Sellers Investigating Lease Extension
- No Chain