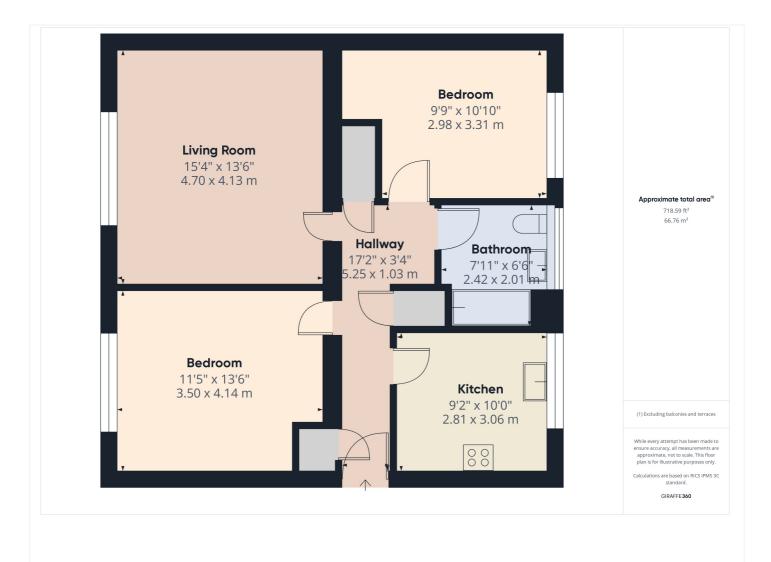

This floorplan is for illustration purposes only and is not to scale. The position and size of doors, windows, appliances and other features are approximate.

Tenure: Leasehold

Term: 88 year and 2 months