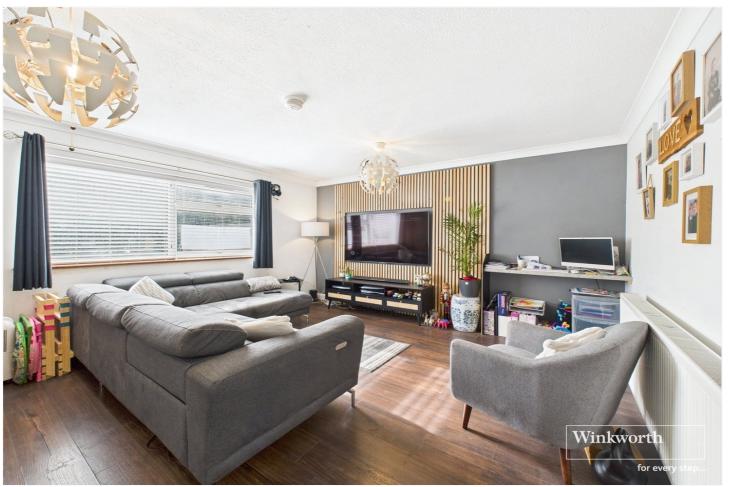

## **DESCRIPTION:**

This well-presented two bedroom ground floor apartment is being sold with no chain complications and is conveniently located near local amenities and excellent transport links, including regular bus services into the town centre and the M4 at junction 12. You will also find Reading's largest public park, Prospect Park a short walk away along with a good range of supermarkets, Calcot Golf Course and a 24 hour gym at the nearby Meadway Precinct.

Living accommodation comprises a modern fitted kitchen with a range of integrated appliances, a spacious living room, two double bedrooms and a contemporary bathroom. Internally the property further benefits from a utility cupboard with plumbing for a washing machine, UPVC double-glazed windows throughout, and central heating via a gas-fired combi boiler. Outside there are communal grounds with a residents parking area and this well presented home comes complete with its own garage, is being sold with no chain complications and would make an excellent first time purchase, suit someone downsizing or make a great investment.

## **AT A GLANCE**

- Two Bedroom Ground Floor Apartment
- Convenient Location Close to Amenities and Transport Links
- Private Garage in a Block
- Contemporary Fitted Kitchen
- Modern Bathroom
- Spacious Lounge/Diner
- Sellers Investigating Lease Extension
- No Chain