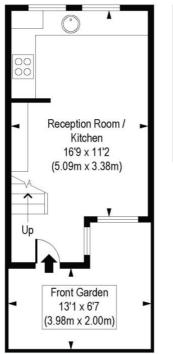

#### Coach House Lane, N5 Approx. Gross Internal Floor Area 376 sq. ft / 34.92 sq. m

Ground Floor Gross Internal Floor Area 207 sq ft C+F Bedroom 11'6 x 7'11 (3.50m x 2.40m)

> First Floor Gross Internal Floor Area 169 sq ft

(3.38m x 1.43m)

Shower Room 11'2 x 4'9

COMPLIANT WITH RKS CODE OF MEASURING PRACTICE Floorplan is for illustrative purpose only and is not to scale. Kvery attempt has been made to ensure the accuracy of the biophan shown however all measurements, flottures. (Hinting and data shown are an approximate interpretation for illustrative purpose only. Liability for ensus, omissions or mis statement through negligence or otherwise is hereby excluded.

This floorplan is for illustration purposes only and is not to scale. The position and size of doors, windows, appliances and other features are approximate.

Highbury | 0207 989 7000 | highbury@winkworth.co.uk