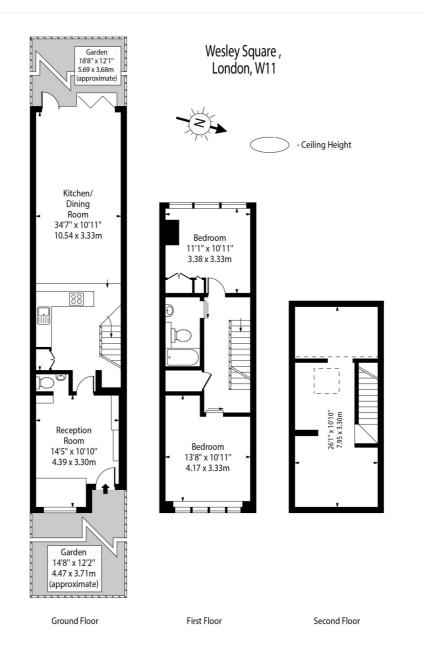

## Approx Gross Internal Area 1182 Sq Ft - 109.81 Sq M Approx Floor Area Including Restricted Heights 1252 Sq Ft - 116.31 Sq M

This floor plan should be used as a general outline for guidance only and does not constitute in whole or in part an offer or contract. Any intending purchaser or lessee should satisfy themselves by inspection, searches, enquiries and full survey as to the correctness of each statement. Any areas, measurements or distances quoted are approximate and should not be used to value a property or be the basis of any sale or let.

This floorplan is for illustration purposes only and is not to scale. The position and size of doors, windows, appliances and other features are approximate.

Deposit: £0.00 Holding Deposit: Council Tax Band: