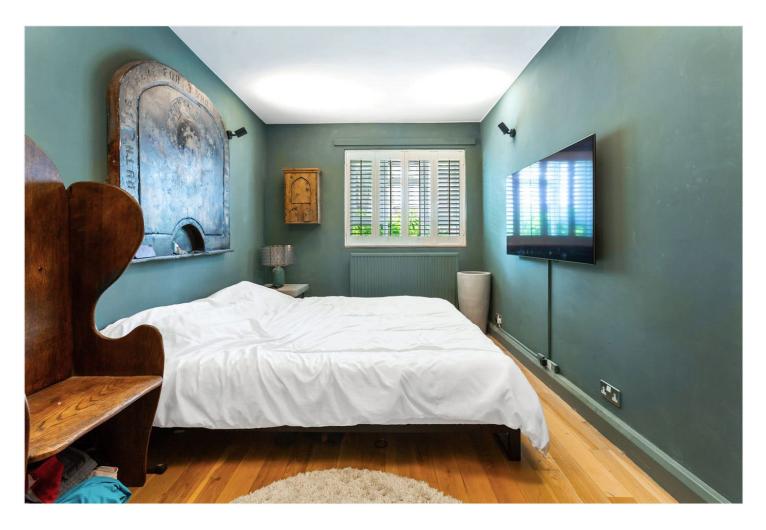

## **DESCRIPTION:**

Stepping inside, the bright and spacious reception room has beautiful hardwood flooring, large windows, and ample space for both lounging and entertaining. The room is tastefully decorated, offering a warm and inviting atmosphere. The modern kitchen, equipped with the usual appliances and features ample countertop space, making it perfect for preparing meals, and flows seamlessly into the dining area. From here, a door leads out to a private section of garden which in turn leads to the communal garden—a shared green space offering a tranquil spot for enjoying the outdoors. The master bedroom is generously sized and filled with natural light, providing a peaceful retreat after a long day. The additional two bedrooms are also well-proportioned, with the second bedroom offering versatile space that could be used as a home office or guest room. The stylish family bathroom is fitted with modern fixtures and a soothing colour palette, ensuring a relaxing environment.