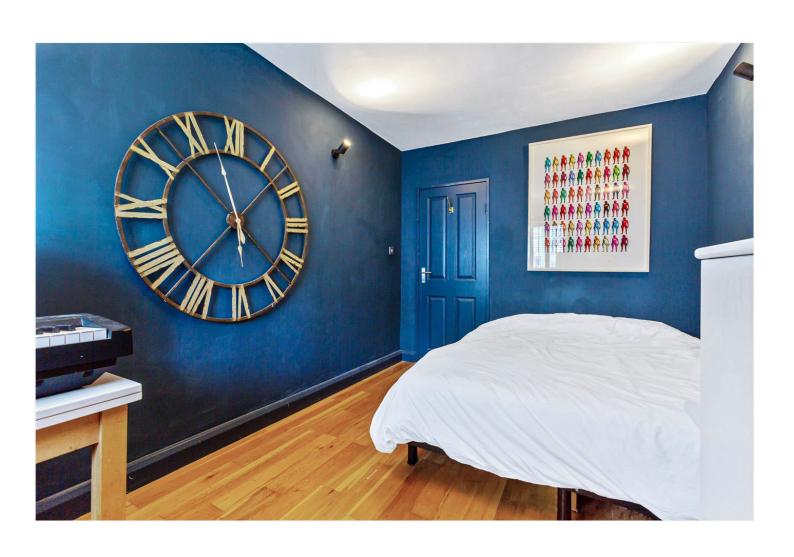

## **DESCRIPTION:**

Stepping inside, the bright and spacious reception room has beautiful hardwood flooring, large windows, and ample space for both lounging and entertaining. The room is tastefully decorated, offering a warm and inviting atmosphere. The modern kitchen, equipped with the usual appliances and features ample countertop space, making it perfect for preparing meals, and flows seamlessly into the dining area. From here, a door leads out to a private section of garden which in turn leads to the communal garden—a shared green space offering a tranquil spot for enjoying the outdoors. The master bedroom is generously sized and filled with natural light, providing a peaceful retreat after a long day. The additional two bedrooms are also well-proportioned, with the second bedroom offering versatile space that could be used as a home office or guest room. The stylish family bathroom is fitted with modern fixtures and a soothing colour palette, ensuring a relaxing environment.