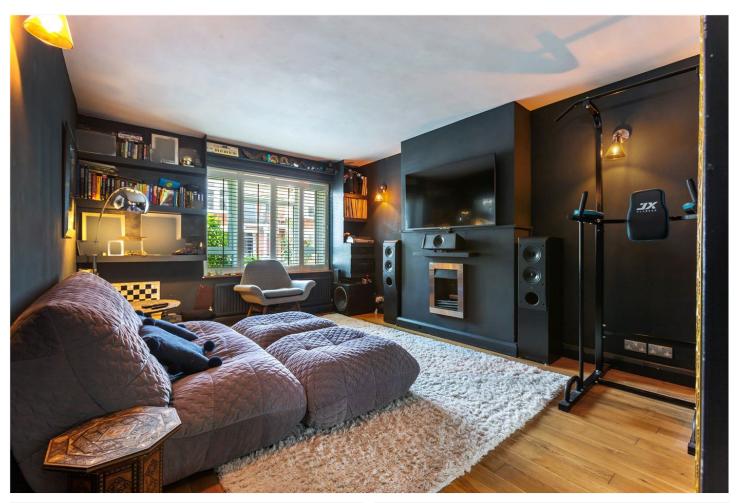

## **DESCRIPTION:**

Stepping inside, the bright and spacious reception room has beautiful hardwood flooring, large windows, and ample space for both lounging and entertaining. The room is tastefully decorated, offering a warm and inviting atmosphere. The modern kitchen, equipped with the usual appliances and features ample countertop space, making it perfect for preparing meals, and flows seamlessly into the dining area. From here, a door leads out to a private section of garden which in turn leads to the communal garden—a shared green space offering a tranquil spot for enjoying the outdoors. The master bedroom is generously sized and filled with natural light, providing a peaceful retreat after a long day. The additional two bedrooms are also well-proportioned, with the second bedroom offering versatile space that could be used as a home office or guest room. The stylish family bathroom is fitted with modern fixtures and a soothing colour palette, ensuring a relaxing environment.