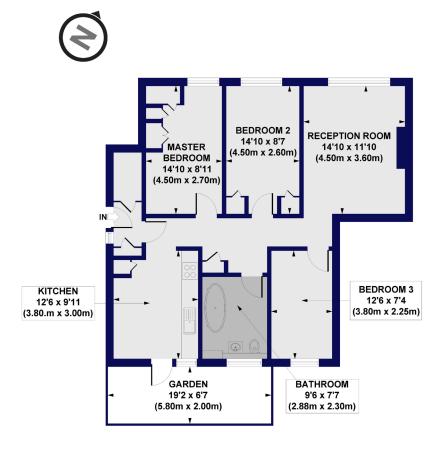

## Hawarden Grove, SE24 Approx. Gross Internal Floor Area 902 sq. ft / 83.86 sq. m

**GROUND FLOOR** 

All measurements of walls, doors, windows, fittings and appliances, including their size and location, are shown as standard sizes and do not constitute any warranty or representation by the seller, their agent or CP Creative. Any intending purchaser must satisfy himself by inspection or otherwise as to the correctness of the information contained in these plans. This plan is for illustrative purposes only and should be used as such by any prospective purchasers.

Winkworth

This floorplan is for illustration purposes only and is not to scale. The position and size of doors, windows, appliances and other features are approximate.

Herne Hill | 0207 501 8950 | hernehill@winkworth.co.uk