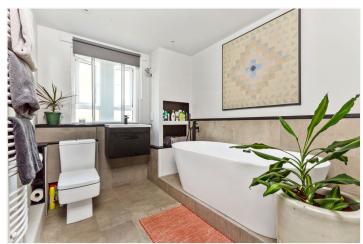

## **DESCRIPTION:**

Stepping inside, the bright and spacious reception room has beautiful hardwood flooring, large windows, and ample space for both lounging and entertaining. The room is tastefully decorated, offering a warm and inviting atmosphere. The modern kitchen, equipped with the usual appliances and features ample countertop space, making it perfect for preparing meals, and flows seamlessly into the dining area. From here, a door leads out to a private section of garden which in turn leads to the communal garden—a shared green space offering a tranquil spot for enjoying the outdoors. The master bedroom is generously sized and filled with natural light, providing a peaceful retreat after a long day. The additional two bedrooms are also well-proportioned, with the second bedroom offering versatile space that could be used as a home office or guest room. The stylish family bathroom is fitted with modern fixtures and a soothing colour palette, ensuring a relaxing environment.