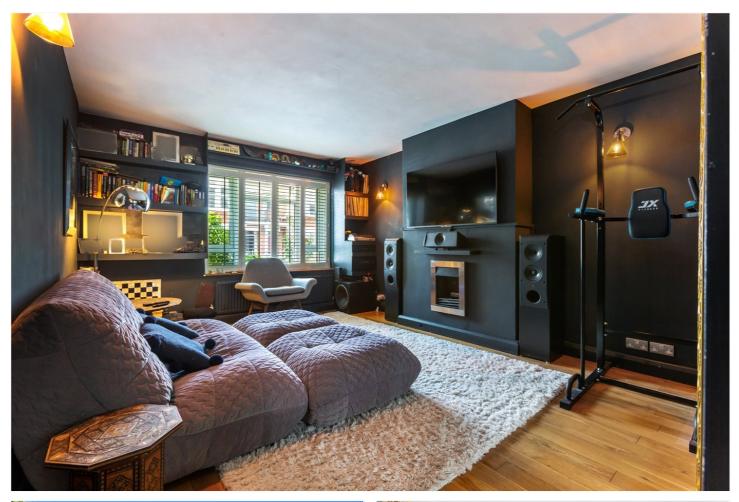

## Winkworth

for every step...

Stepping inside, the bright and spacious reception room has beautiful hardwood flooring, large windows, and ample space for both lounging and entertaining. The room is tastefully decorated, offering a warm and inviting atmosphere.