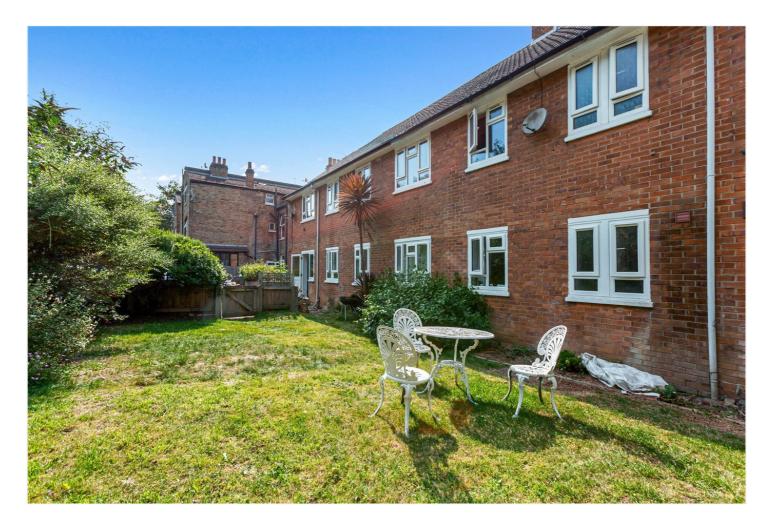

The modern kitchen, equipped with the usual appliances and features ample countertop space, making it perfect for preparing meals, and flows seamlessly into the dining area. From here, a door leads out to a private section of garden which in turn leads to the communal garden—a shared green space offering a tranquil spot for enjoying the outdoors.