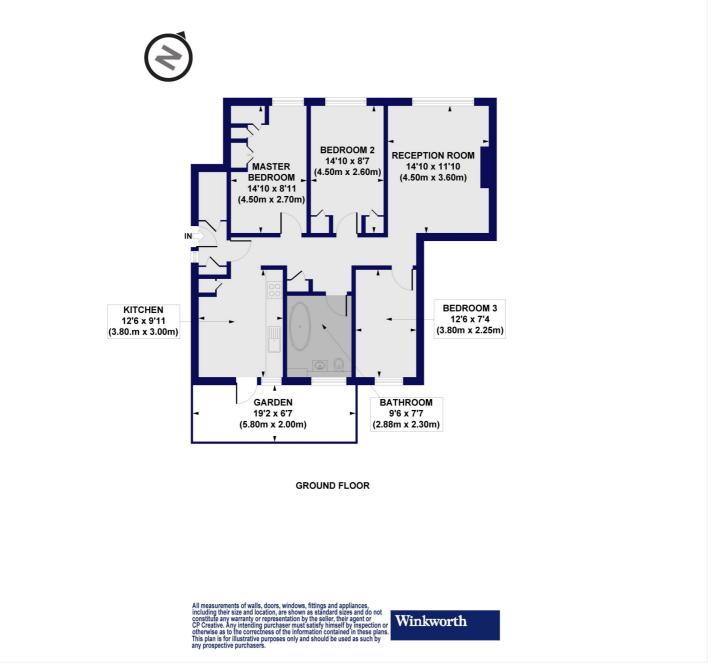

#### Hawarden Grove, SE24 Approx. Gross Internal Floor Area 902 sq. ft / 83.86 sq. m

This floorplan is for illustration purposes only and is not to scale. The position and size of doors, windows, appliances and other features are approximate.