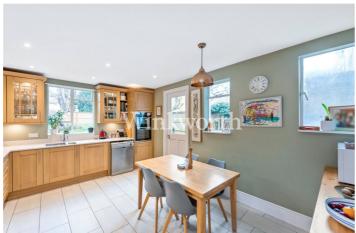

## **DESCRIPTION:**

A sensational, five double bedroom, two bathroom semi-detached house set on the ever-popular, Queens Drive, N4. Standing at an impressive 3,003 sqft, the property has a wealth of original character with modern touches throughout, making the ideal family home. Accommodation comprises of a stunning double reception room, spanning 5.32m in width and French doors looking out onto the most serene, private garden standing at 2,250 sqft alone. The basement has been cleverly designed as a multifunctional room, currently occupied with utilities and an extra bedroom if needed. The kitchen, which was completely redone in 2020, offers ample dining space, again with doors out to the handsome garden. The first floor consists of the master bedroom, a further double bedroom, useful office space and family bathroom, while another bedroom can be found on the half landing with additional wc. Much thought has gone into the top floor, which could easily be rented out or used as another dwelling, with two further bedrooms and a kitchen. The property is completed with another modern bathroom, its own driveway and convenient side access.