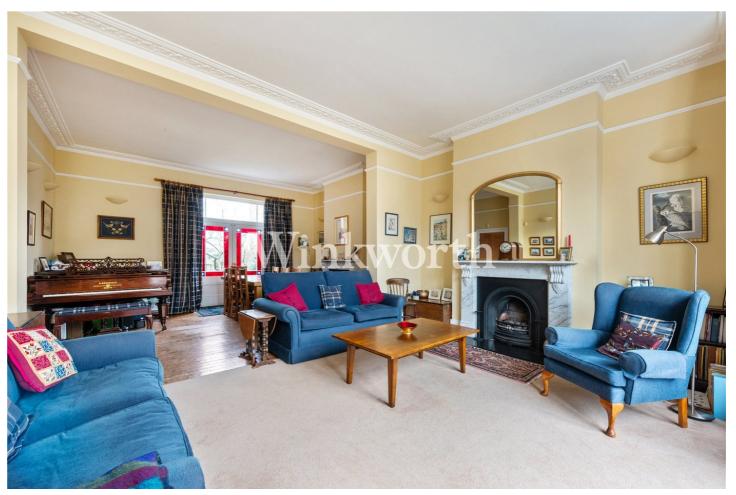

## **DESCRIPTION:**

A sensational, five double bedroom, two bathroom semi-detached house set on the ever-popular, Queens Drive, N4. Standing at an impressive 3,003 sqft, the property has a wealth of original character with modern touches throughout, making the ideal family home. Accommodation comprises of a stunning double reception room, spanning 5.32m in width and French doors looking out onto the most serene, private garden standing at 2,250 sqft alone. The basement has been cleverly designed as a multifunctional room, currently occupied with utilities and an extra bedroom if needed. The kitchen, which was completely redone in 2020, offers ample dining space, again with doors out to the handsome garden. The first floor consists of the master bedroom, a further double bedroom, useful office space and family bathroom, while another bedroom can be found on the half landing with additional wc. Much thought has gone into the top floor, which could easily be rented out or used as another dwelling, with two further bedrooms and a kitchen. The property is completed with another modern bathroom, its own driveway and convenient side access.