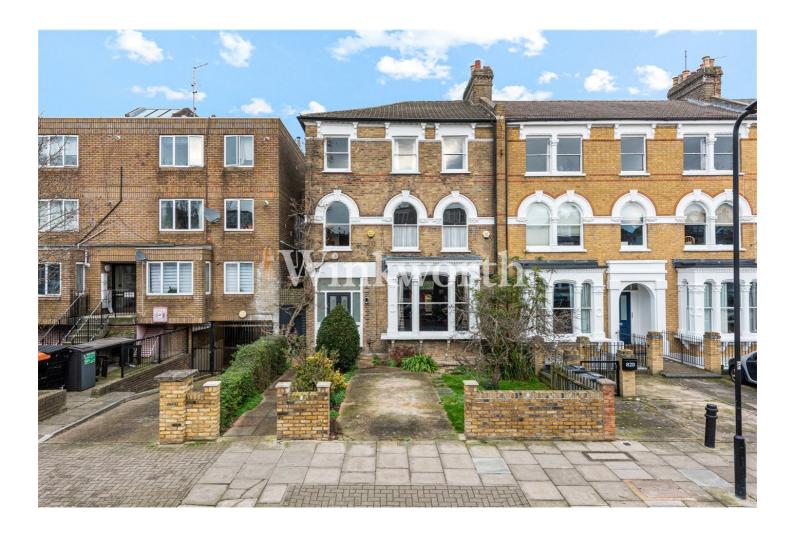

QUEENS DRIVE, LONDON, N4 **£2,250,000 FREEHOLD** 

## **DESCRIPTION:**

A sensational, five double bedroom, two bathroom semi-detached house set on the ever-popular, Queens Drive, N4. Standing at an impressive 3,003 sqft, the property has a wealth of original character with modern touches throughout, making the ideal family home. Accommodation comprises of a stunning double reception room, spanning 5.32m in width and French doors looking out onto the most serene, private garden standing at 2,250 sqft alone. The basement has been cleverly designed as a multifunctional room, currently occupied with utilities and an extra bedroom if needed. The kitchen, which was completely redone in 2020, offers ample dining space, again with doors out to the handsome garden. The first floor consists of the master bedroom, a further double bedroom, useful office space and family bathroom, while another bedroom can be found on the half landing with additional wc. Much thought has gone into the top floor, which could easily be rented out or used as another dwelling, with two further bedrooms and a kitchen. The property is completed with another modern bathroom, its own driveway and convenient side access.

Queens Drive is perfectly located for the amenities of the prestigious Highbury Barn and Blackstock Road. The green open spaces of Clissold Park, Finsbury Park and the bars and restaurants of the vibrant Stoke Newington Church Stage also close by