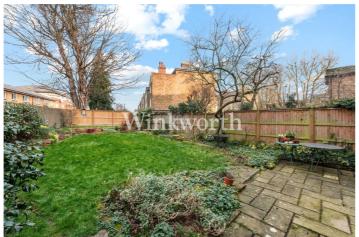

## **DESCRIPTION:**

A sensational, five double bedroom, two bathroom semi-detached house set on the ever-popular, Queens Drive, N4. Standing at an impressive 3,003 sqft, the property has a wealth of original character with modern touches throughout, making the ideal family home. Accommodation comprises of a stunning double reception room, spanning 5.32m in width and French doors looking out onto the most serene, private garden standing at 2,250 sqft alone. The basement has been cleverly designed as a multifunctional room, currently occupied with utilities and an extra bedroom if needed. The kitchen, which was completely redone in 2020, offers ample dining space, again with doors out to the handsome garden. The first floor consists of the master bedroom, a further double bedroom, useful office space and family bathroom, while another bedroom can be found on the half landing with additional wc. Much thought has gone into the top floor, which could easily be rented out or used as another dwelling, with two further bedrooms and a kitchen. The property is completed with another modern bathroom, its own driveway and convenient side access.