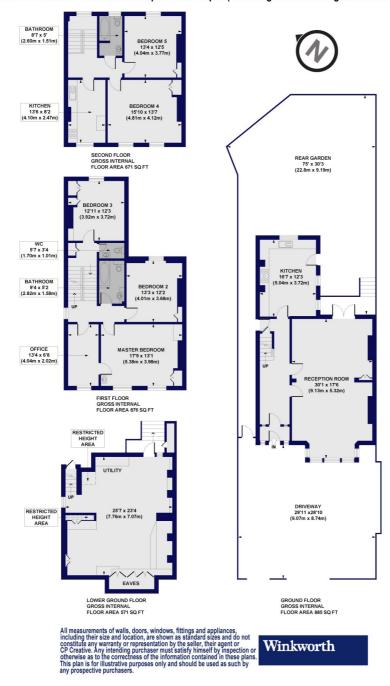

## Winkworth

Queens Drive, N4
Approx. Gross Internal Floor Area 3003 sq. ft / 278.97 sq. m (Including Restricted Height Area & Excluding Eaves) Approx. Gross Internal Floor Area 2980 sq. ft / 276.85 sq. m (Excluding Restricted Height Area & Excluding Eaves)

This floorplan is for illustration purposes only and is not to scale. The position and size of doors, windows, appliances and other features are approximate.

Highbury | 0207 989 7000 | highbury@winkworth.co.uk