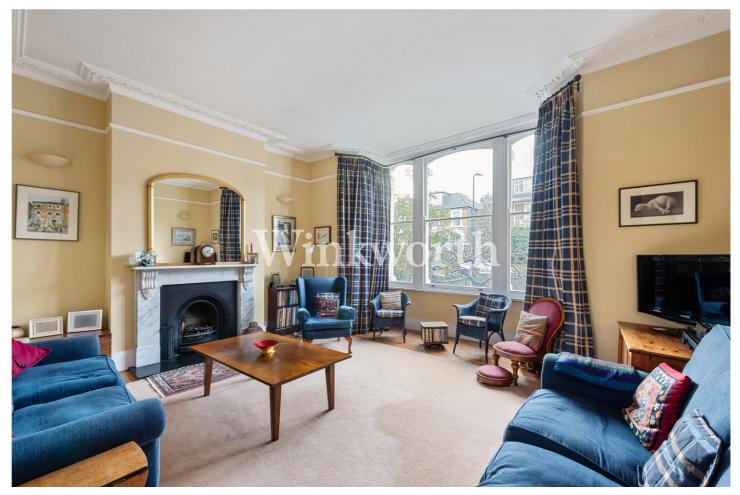

## **DESCRIPTION:**

A sensational, five double bedroom, two bathroom semi-detached house set on the ever-popular, Queens Drive, N4. Standing at an impressive 3,003 sqft, the property has a wealth of original character with modern touches throughout, making the ideal family home. Accommodation comprises of a stunning double reception room, spanning 5.32m in width and French doors looking out onto the most serene, private garden standing at 2,250 sqft alone. The basement has been cleverly designed as a multifunctional room, currently occupied with utilities and an extra bedroom if needed. The kitchen, which was completely redone in 2020, offers ample dining space, again with doors out to the handsome garden. The first floor consists of the master bedroom, a further double bedroom, useful office space and family bathroom, while another bedroom can be found on the half landing with additional wc. Much thought has gone into the top floor, which could easily be rented out or used as another dwelling, with two further bedrooms and a kitchen. The property is completed with another modern bathroom, its own driveway and convenient side access.