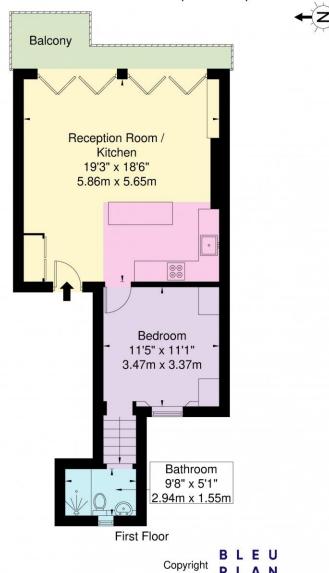

## **Alexander Street, W2 5NT**

Approx. Gross Internal Area = 51.1 sq m / 550 sq ft

The Floor plan is not to scale and measurements and areas shown are approximate and therefore should be used for illustrative purposes only. The plan has been prepared in accordance with the RICS code of Measuring Practice and whilst we have confidence in the information produced it must not be relied on. If there is any aspect of particular importance, you should carry out or commission your own inspection of the property. Copyright @ BLEUPLAN

PLAN

This floorplan is for illustration purposes only and is not to scale. The position and size of doors, windows, appliances and other features are approximate.

Notting Hill | 0207 727 3227 | nottinghill@winkworth.co.uk