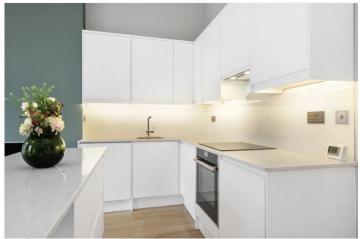

## **DESCRIPTION:**

The property comprises stunning living room with floor to ceiling windows and doors leading out to private balcony, wood floors throughout, open plan fully fitted kitchen, spacious double bedroom with ample storage and stairs leading down to an immaculate ensuite shower room. The property is offered part furnished and viewings are highly recommended.