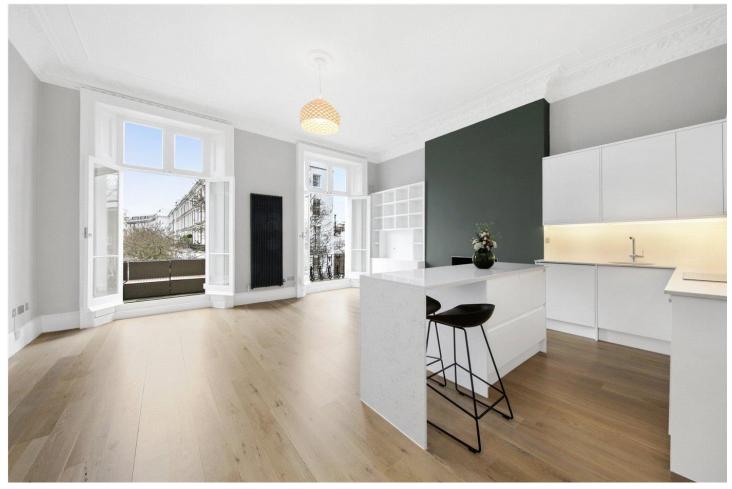

ALEXANDER STREET, W2
£900 PER WEEK (£3,900 PCM) UNFURNISHED

A RARE OPPORTUNITY TO RENT THIS WONDERFULLY BRIGHT AND AIRY FIRST FLOOR ONE BEDROOM PROPERTY WITH BALCONY BOASTING A FANTASTIC LIVING ROOM WITH PRETTY ASPECT DOWN SUNDERLAND TERRACE.

## **DESCRIPTION:**

The property comprises stunning living room with floor to ceiling windows and doors leading out to private balcony, wood floors throughout, open plan fully fitted kitchen, spacious double bedroom with ample storage and stairs leading down to an immaculate ensuite shower room. The property is offered part furnished and viewings are highly recommended.