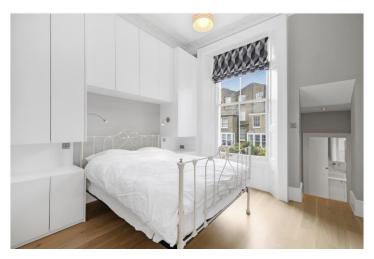

## **DESCRIPTION:**

The property comprises stunning living room with floor to ceiling windows and doors leading out to private balcony, wood floors throughout, open plan fully fitted kitchen, spacious double bedroom with ample storage and stairs leading down to an immaculate ensuite shower room. The property is offered part furnished and viewings are highly recommended.