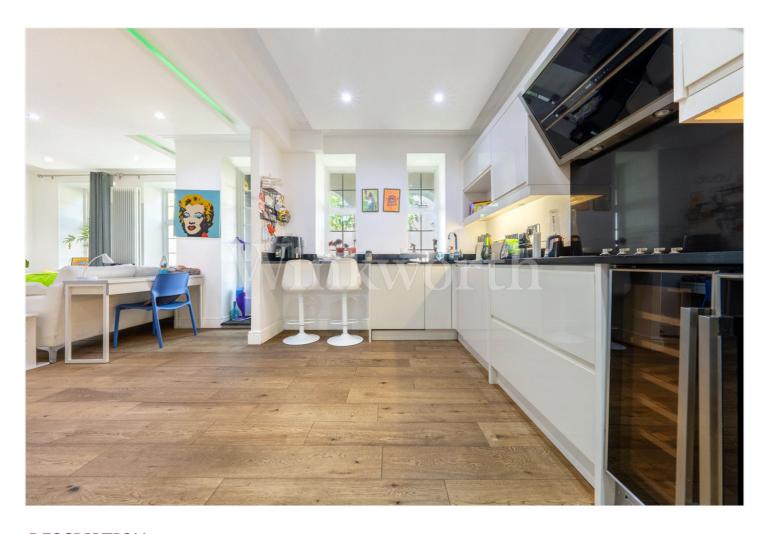

The entire flat has undergone a significant refurbishment approximately 6 years ago by its current owners.

Internally the flat measures approximately 1282 sq ft. and has a combined living room/kitchen area which is in excess of 25' in length and more than 18' wide at its maximum. Situated to the front of the building, there is also a balcony off the living room. The 3 bedrooms are all spacious with the Master bedroom having an en-suite shower room. In addition there is a family bathroom and separate WC.