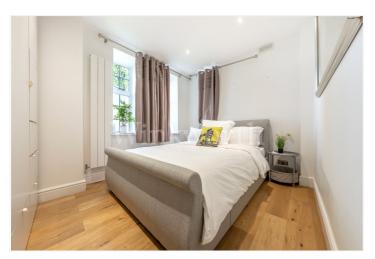

The entire flat has undergone a significant refurbishment approximately 6 years ago by its current owners.

Internally the flat measures approximately 1282 sq ft. and has a combined living room/kitchen area which is in excess of 25' in length and more than 18' wide at its maximum. Situated to the front of the building, there is also a balcony off the living room. The 3 bedrooms are all spacious with the Master bedroom having an en-suite shower room. In addition there is a family bathroom and separate WC.