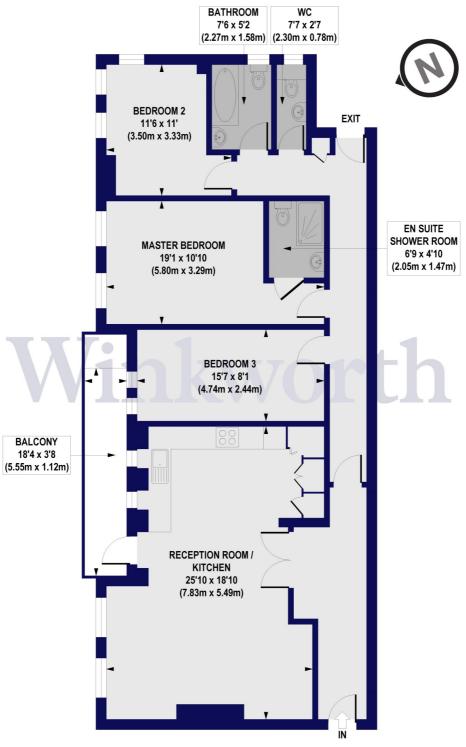

The entire flat has undergone a significant refurbishment approximately 6 years ago by its current owners.

Internally the flat measures approximately 1282 sq ft. and has a combined living room/kitchen area which is in excess of 25' in length and more than 18' wide at its maximum. Situated to the front of the building, there is also a balcony off the living room. The 3 bedrooms are all spacious with the Master bedroom having an en-suite shower room. In addition there is a family bathroom and separate WC.

## West Heath Court, North End Road, NW11 Approx. Gross Internal Floor Area 1282 sq. ft / 119.1 sq. m

**GROUND FLOOR** 

All measurements of walls, doors, windows, fittings and appliances, including their size and location, are shown as standard sizes and do not constitute any warranty or representation by the seller, their agent or CP Creative. Any intending purchaser must satisfy himself by inspection or otherwise as to the correctness of the information contained in these plans.