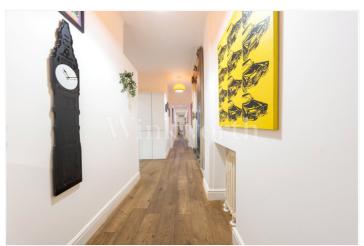

The entire flat has undergone a significant refurbishment approximately 6 years ago by its current owners.

Internally the flat measures approximately 1282 sq ft. and has a combined living room/kitchen area which is in excess of 25' in length and more than 18' wide at its maximum. Situated to the front of the building, there is also a balcony off the living room. The 3 bedrooms are all spacious with the Master bedroom having an en-suite shower room. In addition there is a family bathroom and separate WC.