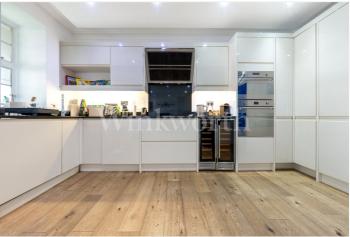

The entire flat has undergone a significant refurbishment approximately 6 years ago by its current owners.

Internally the flat measures approximately 1282 sq ft. and has a combined living room/kitchen area which is in excess of 25' in length and more than 18' wide at its maximum. Situated to the front of the building, there is also a balcony off the living room. The 3 bedrooms are all spacious with the Master bedroom having an en-suite shower room. In addition there is a family bathroom and separate WC.