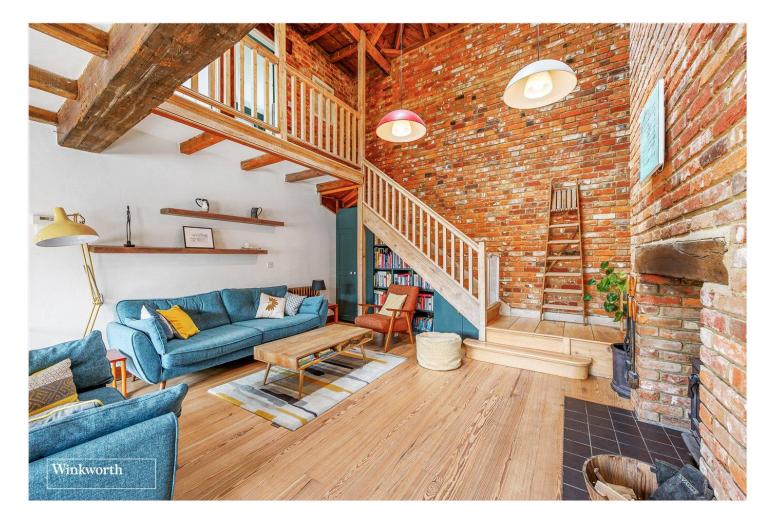

## **DESCRIPTION:**

The perfect home if you are looking for the 'Wow Factor'. Nestled within a sought-after conservation area, this rarely available house was built in the late 20th Century and finished with an abundance of period features including two chimney breasts with exposed brick work and a vaulted ceiling exposing the timber beams to the main lounge/living area, a recently fitted modern kitchen/family room in keeping with the period style but offering a very modern living experience. The first floor boasts a galleried landing with two double bedrooms and a third single bedroom which is currently in use as an office and has stairs up to the roof terrace which enjoys panoramic views of the area and an ideal place to enjoy the sunshine or al fresco dining. The bespoke bathroom is a great size with the free-standing bath and a double walk-in shower. The Butts conservation area is one of West London's best kept secrets and is often used as a film location with its wide tree lined roads, garden square and architecturally beautiful properties dating back to the Queen Anne, Georgian and Victorian periods.