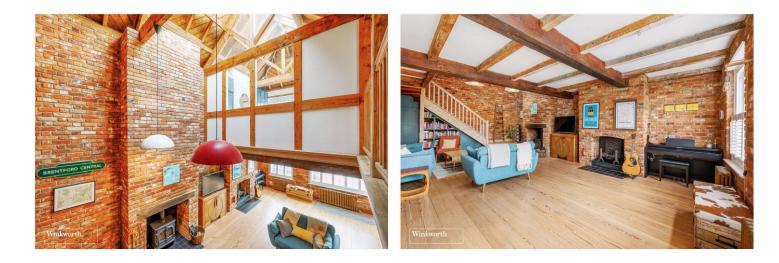

## **DESCRIPTION:**

The perfect home if you are looking for the 'Wow Factor'. Nestled within a sought-after conservation area, this rarely available house was built in the late 20th Century and finished with an abundance of period features including two chimney breasts with exposed brick work and a vaulted ceiling exposing the timber beams to the main lounge/living area, a recently fitted modern kitchen/family room in keeping with the period style but offering a very modern living experience. The first floor boasts a galleried landing with two double bedrooms and a third single bedroom which is currently in use as an office and has stairs up to the roof terrace which enjoys panoramic views of the area and an ideal place to enjoy the sunshine or al fresco dining. The bespoke bathroom is a great size with the free-standing bath and a double walk-in shower. The Butts conservation area is one of West London's best kept secrets and is often used as a film location with its wide tree lined roads, garden square and architecturally beautiful properties dating back to the Queen Anne, Georgian and Victorian periods.