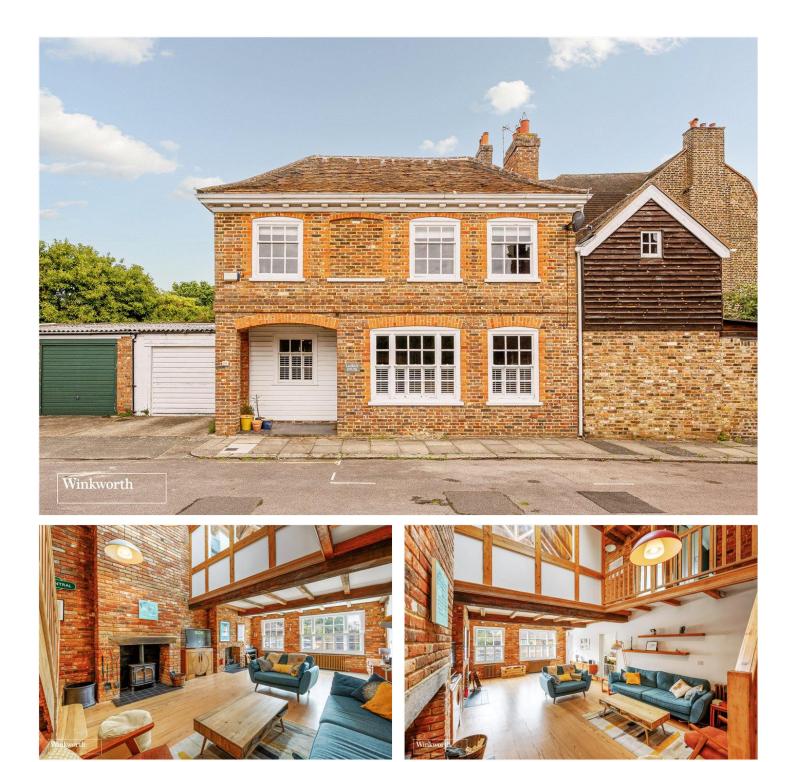

## **DESCRIPTION:**

The perfect home if you are looking for the 'Wow Factor'. Nestled within a sought-after conservation area, this rarely available house was built in the late 20th Century and finished with an abundance of period features including two chimney breasts with exposed brick work and a vaulted ceiling exposing the timber beams to the main lounge/living area, a recently fitted modern kitchen/family room in keeping with the period style but offering a very modern living experience. The first floor boasts a galleried landing with two double bedrooms and a third single bedroom which is currently in use as an office and has stairs up to the roof terrace which enjoys panoramic views of the area and an ideal place to enjoy the sunshine or al fresco dining. The bespoke bathroom is a great size with the free-standing bath and a double walk-in shower. The Butts conservation area is one of West London's best kept secrets and is often used as a film location with its wide tree lined roads, garden square and architecturally beautiful properties dating back to the Queen Anne, Georgian and Victorian periods.

### ACCOMMODATION

Stunning Conservation Area Architecturally Designed House Accommodation in Excess of 1200 Sq Ft Two/three Bedrooms Bespoke Kitchen and Bathroom Roof Terrace with Panoramic Views

This floorplan is for illustration purposes only and is not to scale. The position and size of doors, windows, appliances and other features are approximate.