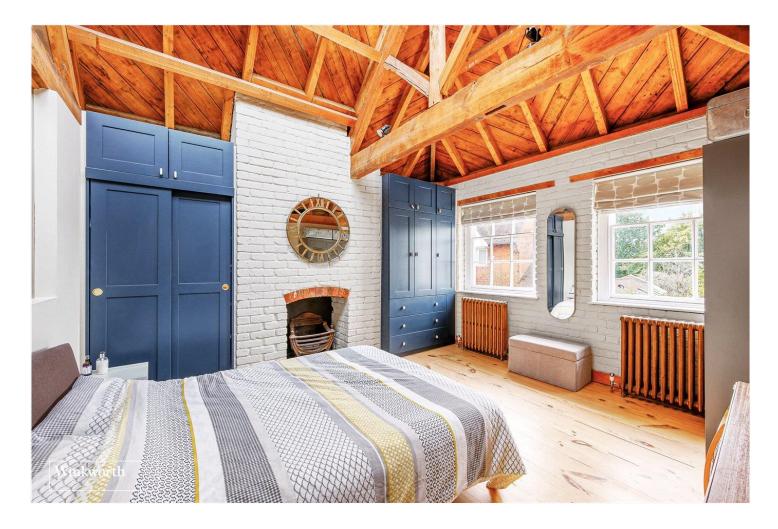

## **DESCRIPTION:**

The perfect home if you are looking for the 'Wow Factor'. Nestled within a sought-after conservation area, this rarely available house was built in the late 20th Century and finished with an abundance of period features including two chimney breasts with exposed brick work and a vaulted ceiling exposing the timber beams to the main lounge/living area, a recently fitted modern kitchen/family room in keeping with the period style but offering a very modern living experience. The first floor boasts a galleried landing with two double bedrooms and a third single bedroom which is currently in use as an office and has stairs up to the roof terrace which enjoys panoramic views of the area and an ideal place to enjoy the sunshine or al fresco dining. The bespoke bathroom is a great size with the free-standing bath and a double walk-in shower. The Butts conservation area is one of West London's best kept secrets and is often used as a film location with its wide tree lined roads, garden square and architecturally beautiful properties dating back to the Queen Anne, Georgian and Victorian periods.