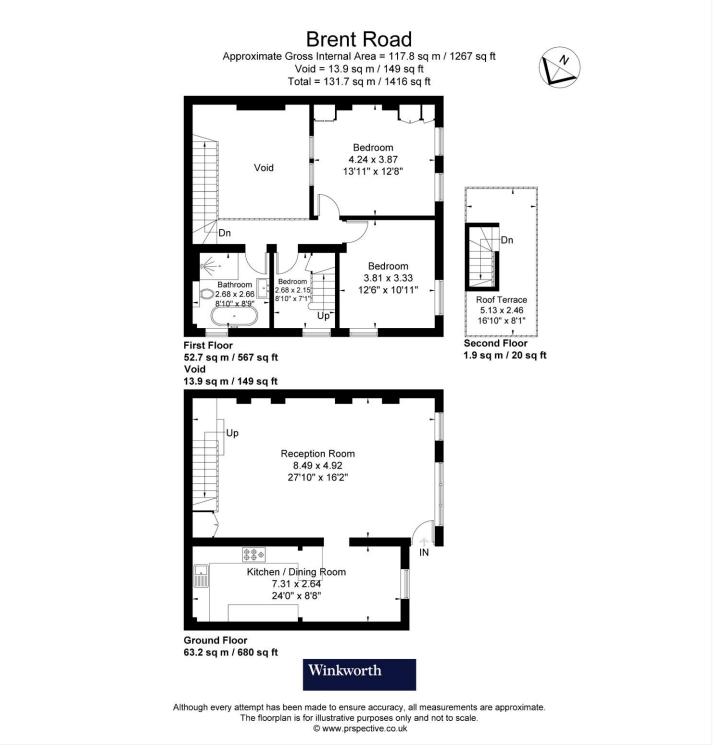

### ACCOMMODATION

Stunning Conservation Area Architecturally Designed House Accommodation in Excess of 1200 Sq Ft Two/three Bedrooms Bespoke Kitchen and Bathroom Roof Terrace with Panoramic Views

This floorplan is for illustration purposes only and is not to scale. The position and size of doors, windows, appliances and other features are approximate.