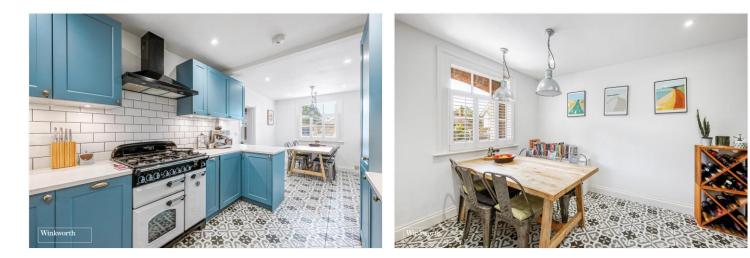

## **DESCRIPTION:**

The perfect home if you are looking for the 'Wow Factor'. Nestled within a sought-after conservation area, this rarely available house was built in the late 20th Century and finished with an abundance of period features including two chimney breasts with exposed brick work and a vaulted ceiling exposing the timber beams to the main lounge/living area, a recently fitted modern kitchen/family room in keeping with the period style but offering a very modern living experience. The first floor boasts a galleried landing with two double bedrooms and a third single bedroom which is currently in use as an office and has stairs up to the roof terrace which enjoys panoramic views of the area and an ideal place to enjoy the sunshine or al fresco dining. The bespoke bathroom is a great size with the free-standing bath and a double walk-in shower. The Butts conservation area is one of West London's best kept secrets and is often used as a film location with its wide tree lined roads, garden square and architecturally beautiful properties dating back to the Queen Anne, Georgian and Victorian periods.