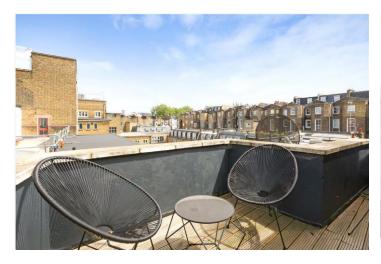

## **DESCRIPTION:**

A very spacious and bright studio flat on the top floor of this period building with separate fully fitted kitchen and balcony. The property briefly comprises of large storage cupboard, spacious and very bright studio room with large fully fitted kitchen and separate shower room. The flat is offered unfurnished and viewings are highly recommended.