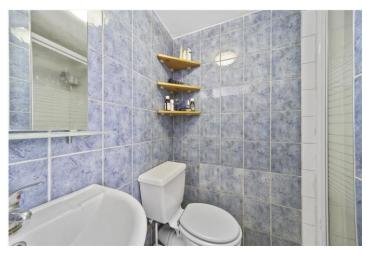

## **DESCRIPTION:**

A very spacious and bright studio flat on the top floor of this period building with separate fully fitted kitchen and balcony. The property briefly comprises of large storage cupboard, spacious and very bright studio room with large fully fitted kitchen and separate shower room. The flat is offered unfurnished and viewings are highly recommended.