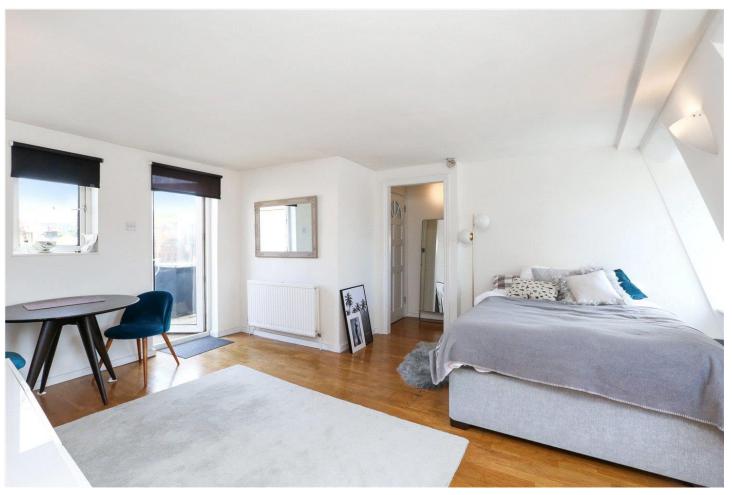

## **DESCRIPTION:**

A very spacious and bright studio flat on the top floor of this period building with separate fully fitted kitchen and balcony. The property briefly comprises of large storage cupboard, spacious and very bright studio room with large fully fitted kitchen and separate shower room. The flat is offered unfurnished and viewings are highly recommended.