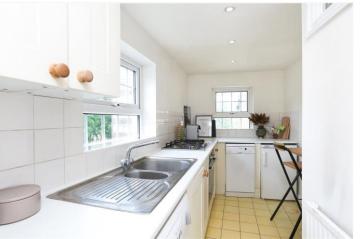

## **DESCRIPTION:**

A very spacious and bright studio flat on the top floor of this period building with separate fully fitted kitchen and balcony. The property briefly comprises of large storage cupboard, spacious and very bright studio room with large fully fitted kitchen and separate shower room. The flat is offered unfurnished and viewings are highly recommended.