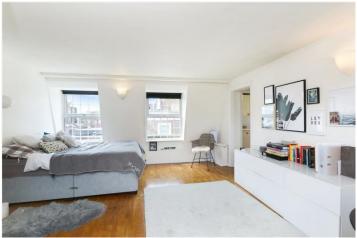

## **DESCRIPTION:**

A very spacious and bright studio flat on the top floor of this period building with separate fully fitted kitchen and balcony. The property briefly comprises of large storage cupboard, spacious and very bright studio room with large fully fitted kitchen and separate shower room. The flat is offered unfurnished and viewings are highly recommended.