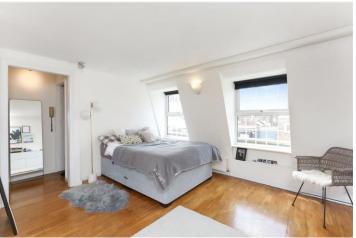

## **DESCRIPTION:**

A very spacious and bright studio flat on the top floor of this period building with separate fully fitted kitchen and balcony. The property briefly comprises of large storage cupboard, spacious and very bright studio room with large fully fitted kitchen and separate shower room. The flat is offered unfurnished and viewings are highly recommended.