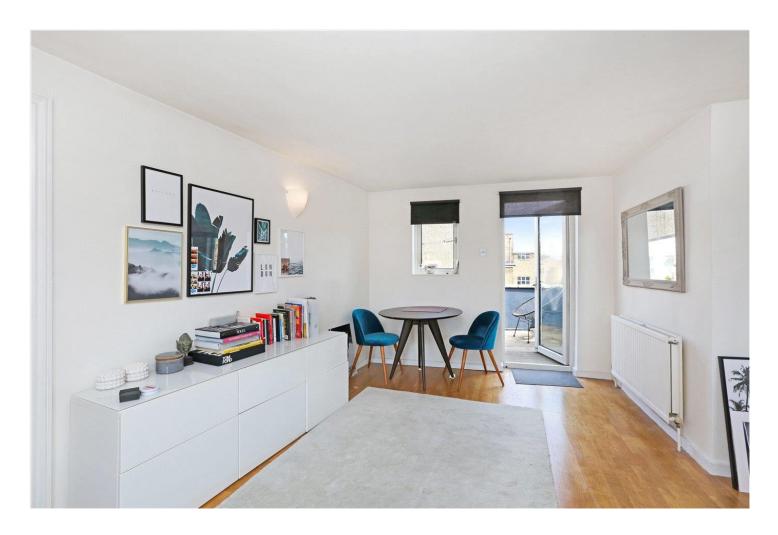

## **DESCRIPTION:**

A very spacious and bright studio flat on the top floor of this period building with separate fully fitted kitchen and balcony. The property briefly comprises of large storage cupboard, spacious and very bright studio room with large fully fitted kitchen and separate shower room. The flat is offered unfurnished and viewings are highly recommended.