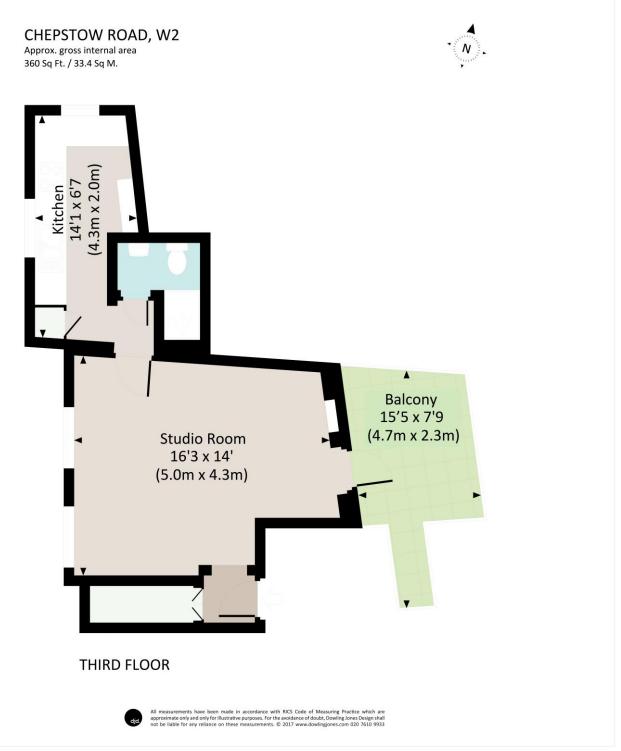

## **DESCRIPTION:**

A very spacious and bright studio flat on the top floor of this period building with separate fully fitted kitchen and balcony. The property briefly comprises of large storage cupboard, spacious and very bright studio room with large fully fitted kitchen and separate shower room. The flat is offered unfurnished and viewings are highly recommended.

This floorplan is for illustration purposes only and is not to scale. The position and size of doors, windows, appliances and other features are approximate.

Deposit: £1,975

Holding Deposit: £395

Council Tax Band: C (Westminster)