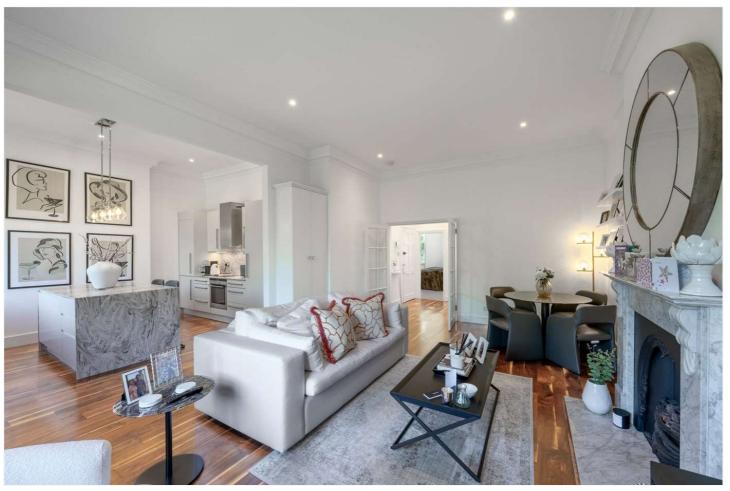

## SUTHERLAND AVENUE, LONDON, W9 **£925 PER WEEK / £4,008.33 PER MONTH**FURNISHED

A simply stunning, bright and stylish two double bedroom flat set on the first floor of this Victorian red brick building in the heart of Maida Vale. The property comprises of two double bedrooms, two shower rooms (one en suite) and an open plan kitchen, a grand living room with wood flooring and a feature fire place overlooking the extensive private residents only Communal Gardens. Sutherland Avenue is ideally located to local amenities on Clifton Road and underground links on at Maida Vale (Bakerloo Line).

Double Bedroom With En-Suite Shower Room | Second Double Bedroom | Shower Room | Open Plan Kitchen/Reception Room | Access To Communal Gardens | Long Let

for every step...