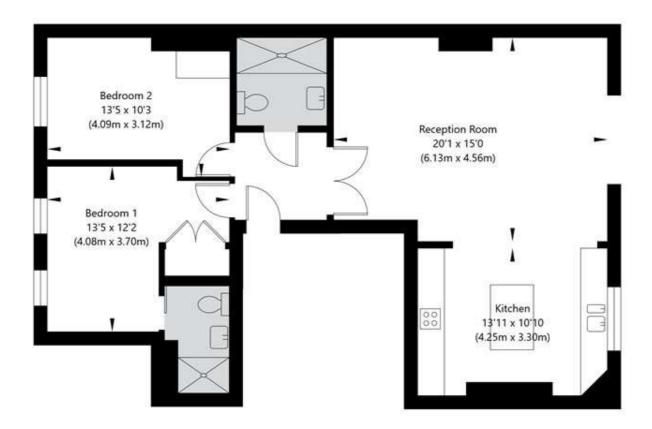

## Sutherland Avenue W9 1HR

First Floor GROSS INTERNAL FLOOR AREA APPROX. 80.05 SQ M / 862 SQ FT

APPROXIMATE GROSS INTERNAL FLOOR AREA 80.05 SQ M / 862 SQ FT
THIS FLOOR PLAN IS FOR ILLUSTRATIVE PURPOSES ONLY AND
SHOULD BE USED FOR THIS PURPOSE BY PROSPECTIVE APPLICANTS AS ITS NOT TO SCALE.