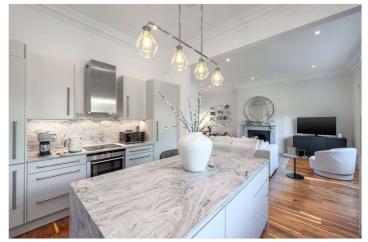

## SUTHERLAND AVENUE, LONDON, W9 **£925 PER WEEK / £4,008.33 PER MONTH**FURNISHED

A simply stunning, bright and stylish two double bedroom flat set on the first floor of this Victorian red brick building in the heart of Maida Vale. The property comprises of two double bedrooms, two shower rooms (one en suite) and an open plan kitchen, a grand living room with wood flooring and a feature fire place overlooking the extensive private residents only Communal Gardens. Sutherland Avenue is ideally located to local amenities on Clifton Road and underground links on at Maida Vale (Bakerloo Line).

Double Bedroom With En-Suite Shower Room | Second Double Bedroom | Shower Room | Open Plan Kitchen/Reception Room | Access To Communal Gardens | Long Let

for every step...